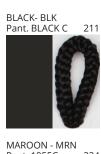

### **TINA SUSPENSION**

COLOR FINISH CHART

| PROJECT  |
|----------|
| ТҮРЕ     |
| NOTES    |
| QUANTITY |
| DATE     |

| Beige - BEI      | Black - BLK | Blue - BLU    | Cognac - COG | Dark Green - DGN | Gray - GRY  |
|------------------|-------------|---------------|--------------|------------------|-------------|
| Maroon - MRN     | Mocha - MOC | Mustard - MUS | Olive - OLV  | Silver - SIL     | Stone - STN |
| Terracotta - TER | White - WHI |               |              |                  |             |