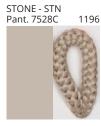

### **TINA SUSPENSION**

COLOR FINISH CHART

| PROJECT  |
|----------|
| ТҮРЕ     |
| NOTES    |
| QUANTITY |
| DATE     |

| Beige - BEI      | Black - BLK | Blue - BLU    | Cognac - COG | Dark Green - DGN | Gray - GRY  |
|------------------|-------------|---------------|--------------|------------------|-------------|
| Maroon - MRN     | Mocha - MOC | Mustard - MUS | Olive - OLV  | Silver - SIL     | Stone - STN |
| Terracotta - TER | White - WHI |               |              |                  |             |