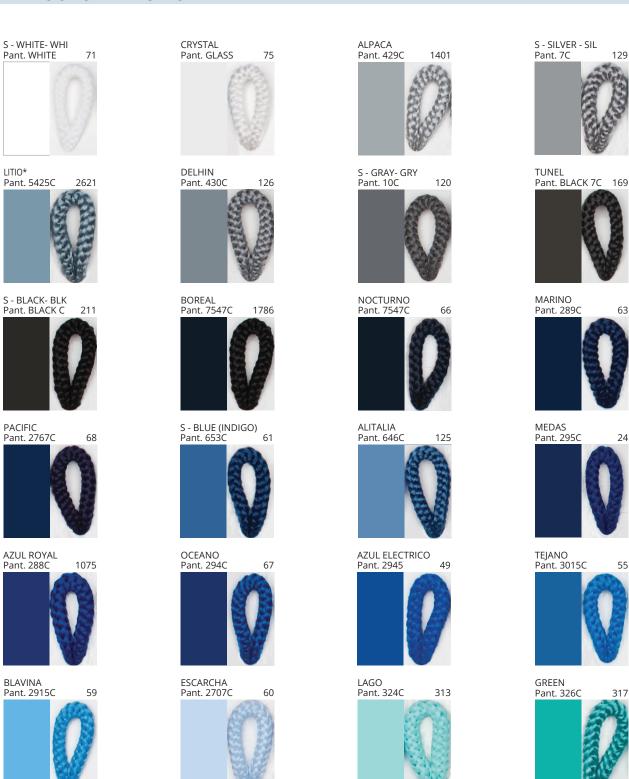

### **TINA SUSPENSION**

COLOR FINISH CHART

| PROJECT  |
|----------|
| ТҮРЕ     |
| NOTES    |
| QUANTITY |
| DATE     |

| Beige - BEI      | Black - BLK | Blue - BLU    | Cognac - COG | Dark Green - DGN | Gray - GRY  |
|------------------|-------------|---------------|--------------|------------------|-------------|
| Maroon - MRN     | Mocha - MOC | Mustard - MUS | Olive - OLV  | Silver - SIL     | Stone - STN |
| Terracotta - TER | White - WHI |               |              |                  |             |

Digital: Not all screens are calibrated the same, and therefore, colors will appear differently between screens.

Physical: When texture is involved, there will be variations in color, character and tone within a product series and between product families.