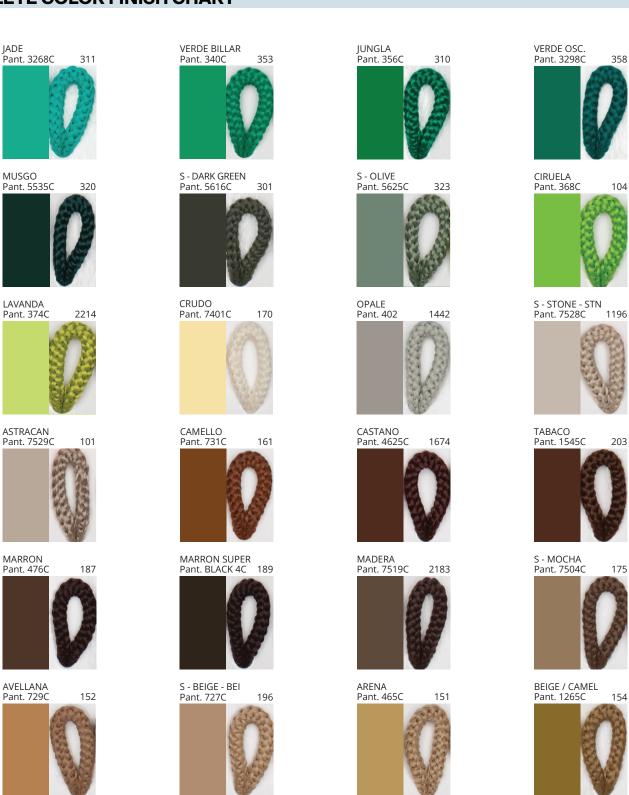

### **TINA SUSPENSION**

COLOR FINISH CHART

| PROJECT  |
|----------|
| ТҮРЕ     |
| NOTES    |
| QUANTITY |
| DATE     |

| Beige - BEI      | Black - BLK | Blue - BLU    | Cognac - COG | Dark Green - DGN | Gray - GRY  |
|------------------|-------------|---------------|--------------|------------------|-------------|
| Maroon - MRN     | Mocha - MOC | Mustard - MUS | Olive - OLV  | Silver - SIL     | Stone - STN |
| Terracotta - TER | White - WHI |               |              |                  |             |

Digital: Not all screens are calibrated the same, and therefore, colors will appear differently between screens.

Physical: When texture is involved, there will be variations in color, character and tone within a product series and between product families.