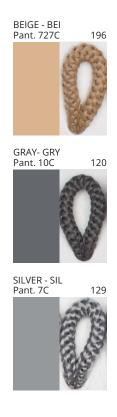

### **TINA SUSPENSION**

COLOR FINISH CHART

| PROJECT  |
|----------|
| ТҮРЕ     |
| NOTES    |
| QUANTITY |
| DATE     |

| Beige - BEI      | Black - BLK | Blue - BLU    | Cognac - COG | Dark Green - DGN | Gray - GRY  |
|------------------|-------------|---------------|--------------|------------------|-------------|
| Maroon - MRN     | Mocha - MOC | Mustard - MUS | Olive - OLV  | Silver - SIL     | Stone - STN |
| Terracotta - TER | White - WHI |               |              |                  |             |