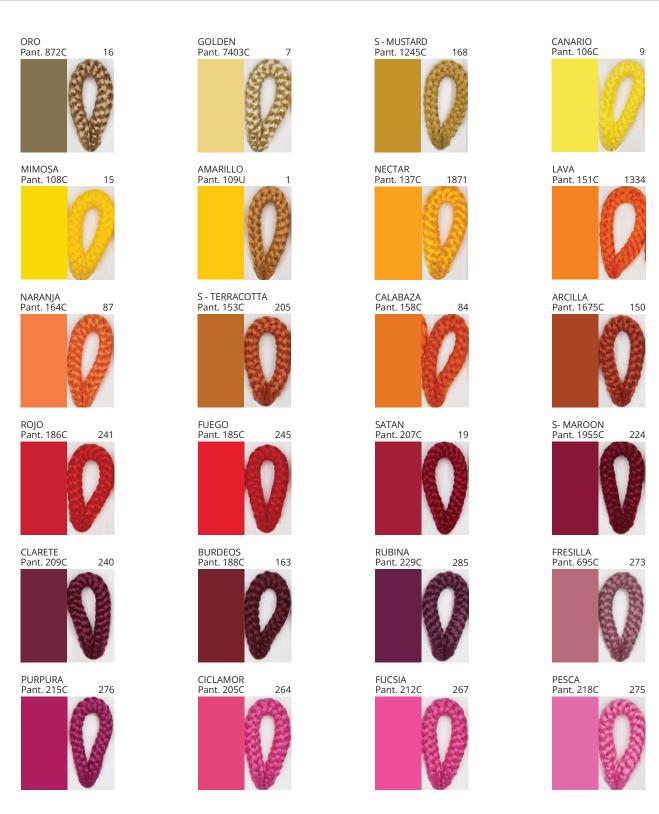

### **TINA SUSPENSION**

COLOR FINISH CHART

| PROJECT  |
|----------|
| ТҮРЕ     |
| NOTES    |
| QUANTITY |
| DATE     |

| Beige - BEI      | Black - BLK | Blue - BLU    | Cognac - COG | Dark Green - DGN | Gray - GRY  |
|------------------|-------------|---------------|--------------|------------------|-------------|
| Maroon - MRN     | Mocha - MOC | Mustard - MUS | Olive - OLV  | Silver - SIL     | Stone - STN |
| Terracotta - TER | White - WHI |               |              |                  |             |

Digital: Not all screens are calibrated the same, and therefore, colors will appear differently between screens.

Physical: When texture is involved, there will be variations in color, character and tone within a product series and between product families.