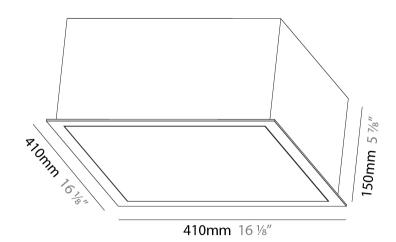

| 2. Violotii / Weinteetta at                                                                                                                                                                                                                                                                                                                                                                                                                                                                                                                                                                                                                                                                                                                                                                                                                                                                                                                                                                                                                                                                                                                                                                                                                                                                                                                                                                                                                                                                                                                                                                                                                                                                                                                                                                                                                                                                                                                                                                                                                                                                                                   |      |
|-------------------------------------------------------------------------------------------------------------------------------------------------------------------------------------------------------------------------------------------------------------------------------------------------------------------------------------------------------------------------------------------------------------------------------------------------------------------------------------------------------------------------------------------------------------------------------------------------------------------------------------------------------------------------------------------------------------------------------------------------------------------------------------------------------------------------------------------------------------------------------------------------------------------------------------------------------------------------------------------------------------------------------------------------------------------------------------------------------------------------------------------------------------------------------------------------------------------------------------------------------------------------------------------------------------------------------------------------------------------------------------------------------------------------------------------------------------------------------------------------------------------------------------------------------------------------------------------------------------------------------------------------------------------------------------------------------------------------------------------------------------------------------------------------------------------------------------------------------------------------------------------------------------------------------------------------------------------------------------------------------------------------------------------------------------------------------------------------------------------------------|------|
| Mounting Type: Recessed                                                                                                                                                                                                                                                                                                                                                                                                                                                                                                                                                                                                                                                                                                                                                                                                                                                                                                                                                                                                                                                                                                                                                                                                                                                                                                                                                                                                                                                                                                                                                                                                                                                                                                                                                                                                                                                                                                                                                                                                                                                                                                       |      |
| Mounting Location: Ceiling                                                                                                                                                                                                                                                                                                                                                                                                                                                                                                                                                                                                                                                                                                                                                                                                                                                                                                                                                                                                                                                                                                                                                                                                                                                                                                                                                                                                                                                                                                                                                                                                                                                                                                                                                                                                                                                                                                                                                                                                                                                                                                    |      |
| Subcategory: Ambient                                                                                                                                                                                                                                                                                                                                                                                                                                                                                                                                                                                                                                                                                                                                                                                                                                                                                                                                                                                                                                                                                                                                                                                                                                                                                                                                                                                                                                                                                                                                                                                                                                                                                                                                                                                                                                                                                                                                                                                                                                                                                                          |      |
| PHYSICAL                                                                                                                                                                                                                                                                                                                                                                                                                                                                                                                                                                                                                                                                                                                                                                                                                                                                                                                                                                                                                                                                                                                                                                                                                                                                                                                                                                                                                                                                                                                                                                                                                                                                                                                                                                                                                                                                                                                                                                                                                                                                                                                      |      |
| Shape: Square                                                                                                                                                                                                                                                                                                                                                                                                                                                                                                                                                                                                                                                                                                                                                                                                                                                                                                                                                                                                                                                                                                                                                                                                                                                                                                                                                                                                                                                                                                                                                                                                                                                                                                                                                                                                                                                                                                                                                                                                                                                                                                                 |      |
| Length (mm): 410                                                                                                                                                                                                                                                                                                                                                                                                                                                                                                                                                                                                                                                                                                                                                                                                                                                                                                                                                                                                                                                                                                                                                                                                                                                                                                                                                                                                                                                                                                                                                                                                                                                                                                                                                                                                                                                                                                                                                                                                                                                                                                              |      |
| Length (in): 16 ½                                                                                                                                                                                                                                                                                                                                                                                                                                                                                                                                                                                                                                                                                                                                                                                                                                                                                                                                                                                                                                                                                                                                                                                                                                                                                                                                                                                                                                                                                                                                                                                                                                                                                                                                                                                                                                                                                                                                                                                                                                                                                                             |      |
| Width (mm): 410                                                                                                                                                                                                                                                                                                                                                                                                                                                                                                                                                                                                                                                                                                                                                                                                                                                                                                                                                                                                                                                                                                                                                                                                                                                                                                                                                                                                                                                                                                                                                                                                                                                                                                                                                                                                                                                                                                                                                                                                                                                                                                               |      |
| Width (in): 16 1/8                                                                                                                                                                                                                                                                                                                                                                                                                                                                                                                                                                                                                                                                                                                                                                                                                                                                                                                                                                                                                                                                                                                                                                                                                                                                                                                                                                                                                                                                                                                                                                                                                                                                                                                                                                                                                                                                                                                                                                                                                                                                                                            |      |
| Height (mm): 150                                                                                                                                                                                                                                                                                                                                                                                                                                                                                                                                                                                                                                                                                                                                                                                                                                                                                                                                                                                                                                                                                                                                                                                                                                                                                                                                                                                                                                                                                                                                                                                                                                                                                                                                                                                                                                                                                                                                                                                                                                                                                                              |      |
| Height (in): 5 $\frac{7}{8}$                                                                                                                                                                                                                                                                                                                                                                                                                                                                                                                                                                                                                                                                                                                                                                                                                                                                                                                                                                                                                                                                                                                                                                                                                                                                                                                                                                                                                                                                                                                                                                                                                                                                                                                                                                                                                                                                                                                                                                                                                                                                                                  |      |
| Ceiling Thickness (mm): 10 / 12.5 / 15 / 25 / 30                                                                                                                                                                                                                                                                                                                                                                                                                                                                                                                                                                                                                                                                                                                                                                                                                                                                                                                                                                                                                                                                                                                                                                                                                                                                                                                                                                                                                                                                                                                                                                                                                                                                                                                                                                                                                                                                                                                                                                                                                                                                              |      |
| Ceiling Thickness (in): 3/8 or 1/2 or 9/16 or 1 or 1 3/16                                                                                                                                                                                                                                                                                                                                                                                                                                                                                                                                                                                                                                                                                                                                                                                                                                                                                                                                                                                                                                                                                                                                                                                                                                                                                                                                                                                                                                                                                                                                                                                                                                                                                                                                                                                                                                                                                                                                                                                                                                                                     |      |
| Min. Recessing Depth (mm): 160                                                                                                                                                                                                                                                                                                                                                                                                                                                                                                                                                                                                                                                                                                                                                                                                                                                                                                                                                                                                                                                                                                                                                                                                                                                                                                                                                                                                                                                                                                                                                                                                                                                                                                                                                                                                                                                                                                                                                                                                                                                                                                |      |
| Min. Recessing Depth (in): 6 1/16                                                                                                                                                                                                                                                                                                                                                                                                                                                                                                                                                                                                                                                                                                                                                                                                                                                                                                                                                                                                                                                                                                                                                                                                                                                                                                                                                                                                                                                                                                                                                                                                                                                                                                                                                                                                                                                                                                                                                                                                                                                                                             |      |
| Light Distribution: Direct                                                                                                                                                                                                                                                                                                                                                                                                                                                                                                                                                                                                                                                                                                                                                                                                                                                                                                                                                                                                                                                                                                                                                                                                                                                                                                                                                                                                                                                                                                                                                                                                                                                                                                                                                                                                                                                                                                                                                                                                                                                                                                    |      |
| Diffuser: PMMA - Opal or Micro-Prism                                                                                                                                                                                                                                                                                                                                                                                                                                                                                                                                                                                                                                                                                                                                                                                                                                                                                                                                                                                                                                                                                                                                                                                                                                                                                                                                                                                                                                                                                                                                                                                                                                                                                                                                                                                                                                                                                                                                                                                                                                                                                          |      |
| Fixture Finish: SSR / BKV / CWI / CRY / HAB / LAG / UFT / ITA / RUA / Fixture Finish: SSR / BKV / CWI / CRY / HAB / LAG / UFT / ITA / RUA / Fixture Finish: SSR / BKV / CWI / CRY / HAB / LAG / UFT / ITA / RUA / Fixture Finish: SSR / BKV / CWI / CRY / HAB / LAG / UFT / ITA / RUA / Fixture Finish: SSR / BKV / CWI / CRY / HAB / LAG / UFT / ITA / RUA / Fixture Finish: SSR / BKV / CWI / CRY / HAB / LAG / UFT / ITA / RUA / Fixture Finish: SSR / BKV / CWI / CRY / HAB / LAG / UFT / ITA / RUA / Fixture Finish: SSR / BKV / CWI / CRY / HAB / LAG / UFT / ITA / RUA / Fixture Finish: SSR / BKV / CWI / CRY / HAB / LAG / UFT / ITA / RUA / Fixture Finish: SSR / BKV / CWI / CRY / HAB / LAG / UFT / ITA / RUA / Fixture F | RUR/ |
|                                                                                                                                                                                                                                                                                                                                                                                                                                                                                                                                                                                                                                                                                                                                                                                                                                                                                                                                                                                                                                                                                                                                                                                                                                                                                                                                                                                                                                                                                                                                                                                                                                                                                                                                                                                                                                                                                                                                                                                                                                                                                                                               |      |

| Mounting Type: Recessed                                                                                                                             |
|-----------------------------------------------------------------------------------------------------------------------------------------------------|
| Mounting Location: Ceiling                                                                                                                          |
| Subcategory: Ambient                                                                                                                                |
| PHYSICAL                                                                                                                                            |
| Shape: Square                                                                                                                                       |
| Length (mm): 340                                                                                                                                    |
| Length (in): 13 $\frac{3}{8}$                                                                                                                       |
| Width (mm): 340                                                                                                                                     |
| Width (in): 13 <sup>3</sup> / <sub>8</sub>                                                                                                          |
| Height (mm): 150                                                                                                                                    |
| Height (in): 5 $\frac{7}{8}$                                                                                                                        |
| Ceiling Thickness (mm): 10 / 12.5 / 15 / 25 / 30                                                                                                    |
| Ceiling Thickness (in): 3/8 or 1/2 or 9/16 or 1 or 1 3/16                                                                                           |
| Min. Recessing Depth (mm): 160                                                                                                                      |
| Min. Recessing Depth (in): 6 1/16                                                                                                                   |
| Light Distribution: Direct                                                                                                                          |
| Diffuser: PMMA - Opal or Micro-Prism                                                                                                                |
| Fixture Finish: SSR / BKV / CWI / CRY / HAB / LAG / UFT / ITA / RUA / RUR / MIC / FTG / MYG / TWT / LOD / PUS / FRO / FUP / KIA / POP / BLS / SPG / |