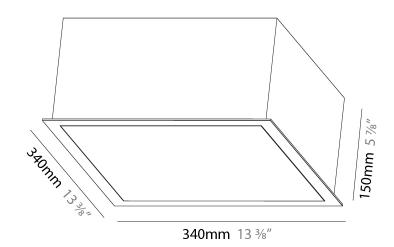

| Mounting Type: Recessed                                                                                                                             |
|-----------------------------------------------------------------------------------------------------------------------------------------------------|
| Mounting Location: Ceiling                                                                                                                          |
| Subcategory: Ambient                                                                                                                                |
| PHYSICAL                                                                                                                                            |
| Shape: Square                                                                                                                                       |
| Length (mm): 340                                                                                                                                    |
| Length (in): 13 $\frac{3}{8}$                                                                                                                       |
| Width (mm): 340                                                                                                                                     |
| Width (in): 13 <sup>3</sup> / <sub>8</sub>                                                                                                          |
| Height (mm): 150                                                                                                                                    |
| Height (in): 5 $\frac{7}{8}$                                                                                                                        |
| Ceiling Thickness (mm): 10 / 12.5 / 15 / 25 / 30                                                                                                    |
| Ceiling Thickness (in): 3/8 or 1/2 or 9/16 or 1 or 1 3/16                                                                                           |
| Min. Recessing Depth (mm): 160                                                                                                                      |
| Min. Recessing Depth (in): 6 1/16                                                                                                                   |
| Light Distribution: Direct                                                                                                                          |
| Diffuser: PMMA - Opal or Micro-Prism                                                                                                                |
| Fixture Finish: SSR / BKV / CWI / CRY / HAB / LAG / UFT / ITA / RUA / RUR / MIC / FTG / MYG / TWT / LOD / PUS / FRO / FUP / KIA / POP / BLS / SPG / |