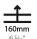

| 2. Violotii / Weinteetta at                                                                                                                                                                                                                                                                                                                                                                                                                                                                                                                                                                                                                                                                                                                                                                                                                                                                                                                                                                                                                                                                                                                                                                                                                                                                                                                                                                                                                                                                                                                                                                                                                                                                                                                                                                                                                                                                                                                                                                                                                                                                                                   |      |
|-------------------------------------------------------------------------------------------------------------------------------------------------------------------------------------------------------------------------------------------------------------------------------------------------------------------------------------------------------------------------------------------------------------------------------------------------------------------------------------------------------------------------------------------------------------------------------------------------------------------------------------------------------------------------------------------------------------------------------------------------------------------------------------------------------------------------------------------------------------------------------------------------------------------------------------------------------------------------------------------------------------------------------------------------------------------------------------------------------------------------------------------------------------------------------------------------------------------------------------------------------------------------------------------------------------------------------------------------------------------------------------------------------------------------------------------------------------------------------------------------------------------------------------------------------------------------------------------------------------------------------------------------------------------------------------------------------------------------------------------------------------------------------------------------------------------------------------------------------------------------------------------------------------------------------------------------------------------------------------------------------------------------------------------------------------------------------------------------------------------------------|------|
| Mounting Type: Recessed                                                                                                                                                                                                                                                                                                                                                                                                                                                                                                                                                                                                                                                                                                                                                                                                                                                                                                                                                                                                                                                                                                                                                                                                                                                                                                                                                                                                                                                                                                                                                                                                                                                                                                                                                                                                                                                                                                                                                                                                                                                                                                       |      |
| Mounting Location: Ceiling                                                                                                                                                                                                                                                                                                                                                                                                                                                                                                                                                                                                                                                                                                                                                                                                                                                                                                                                                                                                                                                                                                                                                                                                                                                                                                                                                                                                                                                                                                                                                                                                                                                                                                                                                                                                                                                                                                                                                                                                                                                                                                    |      |
| Subcategory: Ambient                                                                                                                                                                                                                                                                                                                                                                                                                                                                                                                                                                                                                                                                                                                                                                                                                                                                                                                                                                                                                                                                                                                                                                                                                                                                                                                                                                                                                                                                                                                                                                                                                                                                                                                                                                                                                                                                                                                                                                                                                                                                                                          |      |
| PHYSICAL                                                                                                                                                                                                                                                                                                                                                                                                                                                                                                                                                                                                                                                                                                                                                                                                                                                                                                                                                                                                                                                                                                                                                                                                                                                                                                                                                                                                                                                                                                                                                                                                                                                                                                                                                                                                                                                                                                                                                                                                                                                                                                                      |      |
| Shape: Square                                                                                                                                                                                                                                                                                                                                                                                                                                                                                                                                                                                                                                                                                                                                                                                                                                                                                                                                                                                                                                                                                                                                                                                                                                                                                                                                                                                                                                                                                                                                                                                                                                                                                                                                                                                                                                                                                                                                                                                                                                                                                                                 |      |
| Length (mm): 410                                                                                                                                                                                                                                                                                                                                                                                                                                                                                                                                                                                                                                                                                                                                                                                                                                                                                                                                                                                                                                                                                                                                                                                                                                                                                                                                                                                                                                                                                                                                                                                                                                                                                                                                                                                                                                                                                                                                                                                                                                                                                                              |      |
| Length (in): 16 ½                                                                                                                                                                                                                                                                                                                                                                                                                                                                                                                                                                                                                                                                                                                                                                                                                                                                                                                                                                                                                                                                                                                                                                                                                                                                                                                                                                                                                                                                                                                                                                                                                                                                                                                                                                                                                                                                                                                                                                                                                                                                                                             |      |
| Width (mm): 410                                                                                                                                                                                                                                                                                                                                                                                                                                                                                                                                                                                                                                                                                                                                                                                                                                                                                                                                                                                                                                                                                                                                                                                                                                                                                                                                                                                                                                                                                                                                                                                                                                                                                                                                                                                                                                                                                                                                                                                                                                                                                                               |      |
| Width (in): 16 1/8                                                                                                                                                                                                                                                                                                                                                                                                                                                                                                                                                                                                                                                                                                                                                                                                                                                                                                                                                                                                                                                                                                                                                                                                                                                                                                                                                                                                                                                                                                                                                                                                                                                                                                                                                                                                                                                                                                                                                                                                                                                                                                            |      |
| Height (mm): 150                                                                                                                                                                                                                                                                                                                                                                                                                                                                                                                                                                                                                                                                                                                                                                                                                                                                                                                                                                                                                                                                                                                                                                                                                                                                                                                                                                                                                                                                                                                                                                                                                                                                                                                                                                                                                                                                                                                                                                                                                                                                                                              |      |
| Height (in): 5 $\frac{7}{8}$                                                                                                                                                                                                                                                                                                                                                                                                                                                                                                                                                                                                                                                                                                                                                                                                                                                                                                                                                                                                                                                                                                                                                                                                                                                                                                                                                                                                                                                                                                                                                                                                                                                                                                                                                                                                                                                                                                                                                                                                                                                                                                  |      |
| Ceiling Thickness (mm): 10 / 12.5 / 15 / 25 / 30                                                                                                                                                                                                                                                                                                                                                                                                                                                                                                                                                                                                                                                                                                                                                                                                                                                                                                                                                                                                                                                                                                                                                                                                                                                                                                                                                                                                                                                                                                                                                                                                                                                                                                                                                                                                                                                                                                                                                                                                                                                                              |      |
| Ceiling Thickness (in): 3/8 or 1/2 or 9/16 or 1 or 1 3/16                                                                                                                                                                                                                                                                                                                                                                                                                                                                                                                                                                                                                                                                                                                                                                                                                                                                                                                                                                                                                                                                                                                                                                                                                                                                                                                                                                                                                                                                                                                                                                                                                                                                                                                                                                                                                                                                                                                                                                                                                                                                     |      |
| Min. Recessing Depth (mm): 160                                                                                                                                                                                                                                                                                                                                                                                                                                                                                                                                                                                                                                                                                                                                                                                                                                                                                                                                                                                                                                                                                                                                                                                                                                                                                                                                                                                                                                                                                                                                                                                                                                                                                                                                                                                                                                                                                                                                                                                                                                                                                                |      |
| Min. Recessing Depth (in): 6 1/16                                                                                                                                                                                                                                                                                                                                                                                                                                                                                                                                                                                                                                                                                                                                                                                                                                                                                                                                                                                                                                                                                                                                                                                                                                                                                                                                                                                                                                                                                                                                                                                                                                                                                                                                                                                                                                                                                                                                                                                                                                                                                             |      |
| Light Distribution: Direct                                                                                                                                                                                                                                                                                                                                                                                                                                                                                                                                                                                                                                                                                                                                                                                                                                                                                                                                                                                                                                                                                                                                                                                                                                                                                                                                                                                                                                                                                                                                                                                                                                                                                                                                                                                                                                                                                                                                                                                                                                                                                                    |      |
| Diffuser: PMMA - Opal or Micro-Prism                                                                                                                                                                                                                                                                                                                                                                                                                                                                                                                                                                                                                                                                                                                                                                                                                                                                                                                                                                                                                                                                                                                                                                                                                                                                                                                                                                                                                                                                                                                                                                                                                                                                                                                                                                                                                                                                                                                                                                                                                                                                                          |      |
| Fixture Finish: SSR / BKV / CWI / CRY / HAB / LAG / UFT / ITA / RUA / Fixture Finish: SSR / BKV / CWI / CRY / HAB / LAG / UFT / ITA / RUA / Fixture Finish: SSR / BKV / CWI / CRY / HAB / LAG / UFT / ITA / RUA / Fixture Finish: SSR / BKV / CWI / CRY / HAB / LAG / UFT / ITA / RUA / Fixture Finish: SSR / BKV / CWI / CRY / HAB / LAG / UFT / ITA / RUA / Fixture Finish: SSR / BKV / CWI / CRY / HAB / LAG / UFT / ITA / RUA / Fixture Finish: SSR / BKV / CWI / CRY / HAB / LAG / UFT / ITA / RUA / Fixture Finish: SSR / BKV / CWI / CRY / HAB / LAG / UFT / ITA / RUA / Fixture Finish: SSR / BKV / CWI / CRY / HAB / LAG / UFT / ITA / RUA / Fixture Finish: SSR / BKV / CWI / CRY / HAB / LAG / UFT / ITA / RUA / Fixture F | RUR/ |
|                                                                                                                                                                                                                                                                                                                                                                                                                                                                                                                                                                                                                                                                                                                                                                                                                                                                                                                                                                                                                                                                                                                                                                                                                                                                                                                                                                                                                                                                                                                                                                                                                                                                                                                                                                                                                                                                                                                                                                                                                                                                                                                               |      |

| Mounting Type: Recessed                                                                                                                             |
|-----------------------------------------------------------------------------------------------------------------------------------------------------|
| Mounting Location: Ceiling                                                                                                                          |
| Subcategory: Ambient                                                                                                                                |
| PHYSICAL                                                                                                                                            |
| Shape: Square                                                                                                                                       |
| Length (mm): 340                                                                                                                                    |
| Length (in): 13 $\frac{3}{8}$                                                                                                                       |
| Width (mm): 340                                                                                                                                     |
| Width (in): 13 <sup>3</sup> / <sub>8</sub>                                                                                                          |
| Height (mm): 150                                                                                                                                    |
| Height (in): 5 $\frac{7}{8}$                                                                                                                        |
| Ceiling Thickness (mm): 10 / 12.5 / 15 / 25 / 30                                                                                                    |
| Ceiling Thickness (in): 3/8 or 1/2 or 9/16 or 1 or 1 3/16                                                                                           |
| Min. Recessing Depth (mm): 160                                                                                                                      |
| Min. Recessing Depth (in): 6 1/16                                                                                                                   |
| Light Distribution: Direct                                                                                                                          |
| Diffuser: PMMA - Opal or Micro-Prism                                                                                                                |
| Fixture Finish: SSR / BKV / CWI / CRY / HAB / LAG / UFT / ITA / RUA / RUR / MIC / FTG / MYG / TWT / LOD / PUS / FRO / FUP / KIA / POP / BLS / SPG / |