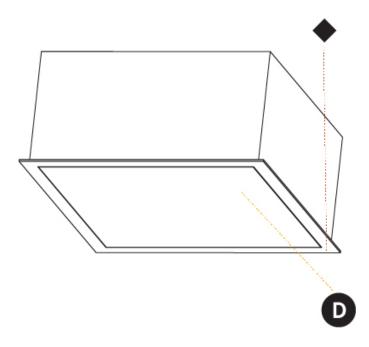

# **LEGEND**

| T T           | Var tr                                                       |          | a NR                                                         |                | special LED (upon request) PGP_PGPW_tunable                                                    |
|---------------|--------------------------------------------------------------|----------|--------------------------------------------------------------|----------------|------------------------------------------------------------------------------------------------|
| <u></u>       | floor-mounted                                                | Á        | pivotable                                                    | ⊛              | special LED (upon request) RGB, RGBW, tunable,<br>gold+, meat+, art+, fashion+                 |
| 7             | wall and ceiling: recessed and surface mounted               | S        | rotating                                                     | 0              | warm dim / natural dimming LED                                                                 |
| $\uparrow$    | ceiling-mounted and wall-mounted                             | Œ        | illuminate tilted                                            | 0              | rechargeable battery powered                                                                   |
| $\rightarrow$ | wall-mounted                                                 | I        | color of suspension cable                                    | THESE          | fixture with natural vivid LED (upon request)                                                  |
| Y             | omni-directional light distribution                          | <b>←</b> | length of suspension cable                                   | CRI            | color rendering index                                                                          |
|               | direct light distribution                                    |          | reflector degree selection                                   | (K)            | color temperature                                                                              |
|               | direct/indirect light distribution                           | s s      | super spot                                                   | LM             | lumen (luminous flux)                                                                          |
| Y             | indirect light distribution                                  | *        | lens                                                         | ₩)             | efficacy (lumens per watt)                                                                     |
|               | asymmetric light distribution                                | 8        | lens pack                                                    | UGR            | Unified Glare Rating (UGR) range from 5-40                                                     |
|               | aura light distribution                                      | 0        | shine ring                                                   | *              | marine grade (AISI 316 stainless steel)                                                        |
| R             | round wall or ceiling cut-out                                | 0        | integrated shine ring with diffuser                          | 3              | walk on                                                                                        |
| Z)            | square wall or ceiling cut-out                               | Ġ        | free individual colors 01-29                                 | <b>②</b>       | drive on                                                                                       |
| 4             | the supplied jig specifies the cutout dimensions             | C        | individual colors: 00 (free of charge), 01-25 (extra charge) | DSC            | Dark Sky Compliance                                                                            |
| <b>□</b> +,+  | minimum distance (meters) lamp - object                      | <b>♦</b> | luminaire part to be colored (F1)                            | Ġ              | Americans with Disabilities Act (less than 4" off the wall located between 27"-84" from floor) |
| $\hat{\perp}$ | recessed depth                                               | lack     | luminaire part to be colored (F2)                            |                | lamp protected against explosion                                                               |
| 1             | ceiling thickness in mm                                      | •        | luminaire part to be colored (F3)                            |                | blown glass using traditional methods by master glass blower                                   |
| 1             | ceiling thickness selection                                  |          | luminaire part to be colored (F4)                            | <b>(</b> )     | acoustic material                                                                              |
|               | dimmable DP (phase), DV (0-10V), DD (dali), DS (step-dim)    | •        | luminaire part to be colored (F5)                            |                | protection class I, protection insulation                                                      |
| <u>جه</u>     | included or excluded LED driver/transformer/<br>control gear | •        | color of 3-circuit adaptor                                   |                | protection class II, protection insulation                                                     |
| 8             | separately switchable                                        | $\odot$  | indirect diffuser                                            | . <b>(II</b> ) | ETL Certified to UL and CSA Standards                                                          |
| <b>9</b>      | sensor                                                       | O        | direct diffuser                                              | ։ (Մ) «s       | UL Certified to UL and CSA Standards                                                           |
|               | remote control                                               | $\odot$  | ball-proof (upon request)                                    | <b>(1)</b>     | CSA Certified to UL and CSA Standards                                                          |
| 9             | available upon request                                       | 0        | accessory                                                    | <b>(Z</b> )    | Certified for North American Standards                                                         |