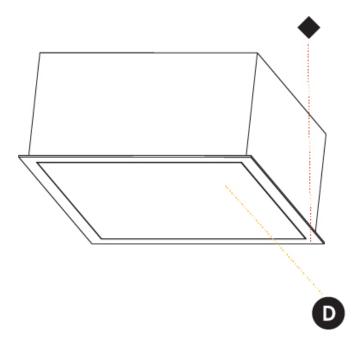

| 2. Violotii / Weinteetta at                                                                                                                                                                                                                                                                                                                                                                                                                                                                                                                                                                                                                                                                                                                                                                                                                                                                                                                                                                                                                                                                                                                                                                                                                                                                                                                                                                                                                                                                                                                                                                                                                                                                                                                                                                                                                                                                                                                                                                                                                                                                                                   |      |
|-------------------------------------------------------------------------------------------------------------------------------------------------------------------------------------------------------------------------------------------------------------------------------------------------------------------------------------------------------------------------------------------------------------------------------------------------------------------------------------------------------------------------------------------------------------------------------------------------------------------------------------------------------------------------------------------------------------------------------------------------------------------------------------------------------------------------------------------------------------------------------------------------------------------------------------------------------------------------------------------------------------------------------------------------------------------------------------------------------------------------------------------------------------------------------------------------------------------------------------------------------------------------------------------------------------------------------------------------------------------------------------------------------------------------------------------------------------------------------------------------------------------------------------------------------------------------------------------------------------------------------------------------------------------------------------------------------------------------------------------------------------------------------------------------------------------------------------------------------------------------------------------------------------------------------------------------------------------------------------------------------------------------------------------------------------------------------------------------------------------------------|------|
| Mounting Type: Recessed                                                                                                                                                                                                                                                                                                                                                                                                                                                                                                                                                                                                                                                                                                                                                                                                                                                                                                                                                                                                                                                                                                                                                                                                                                                                                                                                                                                                                                                                                                                                                                                                                                                                                                                                                                                                                                                                                                                                                                                                                                                                                                       |      |
| Mounting Location: Ceiling                                                                                                                                                                                                                                                                                                                                                                                                                                                                                                                                                                                                                                                                                                                                                                                                                                                                                                                                                                                                                                                                                                                                                                                                                                                                                                                                                                                                                                                                                                                                                                                                                                                                                                                                                                                                                                                                                                                                                                                                                                                                                                    |      |
| Subcategory: Ambient                                                                                                                                                                                                                                                                                                                                                                                                                                                                                                                                                                                                                                                                                                                                                                                                                                                                                                                                                                                                                                                                                                                                                                                                                                                                                                                                                                                                                                                                                                                                                                                                                                                                                                                                                                                                                                                                                                                                                                                                                                                                                                          |      |
| PHYSICAL                                                                                                                                                                                                                                                                                                                                                                                                                                                                                                                                                                                                                                                                                                                                                                                                                                                                                                                                                                                                                                                                                                                                                                                                                                                                                                                                                                                                                                                                                                                                                                                                                                                                                                                                                                                                                                                                                                                                                                                                                                                                                                                      |      |
| Shape: Square                                                                                                                                                                                                                                                                                                                                                                                                                                                                                                                                                                                                                                                                                                                                                                                                                                                                                                                                                                                                                                                                                                                                                                                                                                                                                                                                                                                                                                                                                                                                                                                                                                                                                                                                                                                                                                                                                                                                                                                                                                                                                                                 |      |
| Length (mm): 410                                                                                                                                                                                                                                                                                                                                                                                                                                                                                                                                                                                                                                                                                                                                                                                                                                                                                                                                                                                                                                                                                                                                                                                                                                                                                                                                                                                                                                                                                                                                                                                                                                                                                                                                                                                                                                                                                                                                                                                                                                                                                                              |      |
| Length (in): 16 ½                                                                                                                                                                                                                                                                                                                                                                                                                                                                                                                                                                                                                                                                                                                                                                                                                                                                                                                                                                                                                                                                                                                                                                                                                                                                                                                                                                                                                                                                                                                                                                                                                                                                                                                                                                                                                                                                                                                                                                                                                                                                                                             |      |
| Width (mm): 410                                                                                                                                                                                                                                                                                                                                                                                                                                                                                                                                                                                                                                                                                                                                                                                                                                                                                                                                                                                                                                                                                                                                                                                                                                                                                                                                                                                                                                                                                                                                                                                                                                                                                                                                                                                                                                                                                                                                                                                                                                                                                                               |      |
| Width (in): 16 1/8                                                                                                                                                                                                                                                                                                                                                                                                                                                                                                                                                                                                                                                                                                                                                                                                                                                                                                                                                                                                                                                                                                                                                                                                                                                                                                                                                                                                                                                                                                                                                                                                                                                                                                                                                                                                                                                                                                                                                                                                                                                                                                            |      |
| Height (mm): 150                                                                                                                                                                                                                                                                                                                                                                                                                                                                                                                                                                                                                                                                                                                                                                                                                                                                                                                                                                                                                                                                                                                                                                                                                                                                                                                                                                                                                                                                                                                                                                                                                                                                                                                                                                                                                                                                                                                                                                                                                                                                                                              |      |
| Height (in): 5 $\frac{7}{8}$                                                                                                                                                                                                                                                                                                                                                                                                                                                                                                                                                                                                                                                                                                                                                                                                                                                                                                                                                                                                                                                                                                                                                                                                                                                                                                                                                                                                                                                                                                                                                                                                                                                                                                                                                                                                                                                                                                                                                                                                                                                                                                  |      |
| Ceiling Thickness (mm): 10 / 12.5 / 15 / 25 / 30                                                                                                                                                                                                                                                                                                                                                                                                                                                                                                                                                                                                                                                                                                                                                                                                                                                                                                                                                                                                                                                                                                                                                                                                                                                                                                                                                                                                                                                                                                                                                                                                                                                                                                                                                                                                                                                                                                                                                                                                                                                                              |      |
| Ceiling Thickness (in): 3/8 or 1/2 or 9/16 or 1 or 1 3/16                                                                                                                                                                                                                                                                                                                                                                                                                                                                                                                                                                                                                                                                                                                                                                                                                                                                                                                                                                                                                                                                                                                                                                                                                                                                                                                                                                                                                                                                                                                                                                                                                                                                                                                                                                                                                                                                                                                                                                                                                                                                     |      |
| Min. Recessing Depth (mm): 160                                                                                                                                                                                                                                                                                                                                                                                                                                                                                                                                                                                                                                                                                                                                                                                                                                                                                                                                                                                                                                                                                                                                                                                                                                                                                                                                                                                                                                                                                                                                                                                                                                                                                                                                                                                                                                                                                                                                                                                                                                                                                                |      |
| Min. Recessing Depth (in): 6 1/16                                                                                                                                                                                                                                                                                                                                                                                                                                                                                                                                                                                                                                                                                                                                                                                                                                                                                                                                                                                                                                                                                                                                                                                                                                                                                                                                                                                                                                                                                                                                                                                                                                                                                                                                                                                                                                                                                                                                                                                                                                                                                             |      |
| Light Distribution: Direct                                                                                                                                                                                                                                                                                                                                                                                                                                                                                                                                                                                                                                                                                                                                                                                                                                                                                                                                                                                                                                                                                                                                                                                                                                                                                                                                                                                                                                                                                                                                                                                                                                                                                                                                                                                                                                                                                                                                                                                                                                                                                                    |      |
| Diffuser: PMMA - Opal or Micro-Prism                                                                                                                                                                                                                                                                                                                                                                                                                                                                                                                                                                                                                                                                                                                                                                                                                                                                                                                                                                                                                                                                                                                                                                                                                                                                                                                                                                                                                                                                                                                                                                                                                                                                                                                                                                                                                                                                                                                                                                                                                                                                                          |      |
| Fixture Finish: SSR / BKV / CWI / CRY / HAB / LAG / UFT / ITA / RUA / Fixture Finish: SSR / BKV / CWI / CRY / HAB / LAG / UFT / ITA / RUA / Fixture Finish: SSR / BKV / CWI / CRY / HAB / LAG / UFT / ITA / RUA / Fixture Finish: SSR / BKV / CWI / CRY / HAB / LAG / UFT / ITA / RUA / Fixture Finish: SSR / BKV / CWI / CRY / HAB / LAG / UFT / ITA / RUA / Fixture Finish: SSR / BKV / CWI / CRY / HAB / LAG / UFT / ITA / RUA / Fixture Finish: SSR / BKV / CWI / CRY / HAB / LAG / UFT / ITA / RUA / Fixture Finish: SSR / BKV / CWI / CRY / HAB / LAG / UFT / ITA / RUA / Fixture Finish: SSR / BKV / CWI / CRY / HAB / LAG / UFT / ITA / RUA / Fixture Finish: SSR / BKV / CWI / CRY / HAB / LAG / UFT / ITA / RUA / Fixture F | RUR/ |
|                                                                                                                                                                                                                                                                                                                                                                                                                                                                                                                                                                                                                                                                                                                                                                                                                                                                                                                                                                                                                                                                                                                                                                                                                                                                                                                                                                                                                                                                                                                                                                                                                                                                                                                                                                                                                                                                                                                                                                                                                                                                                                                               |      |

| Mounting Type: Recessed                                                                                                                             |
|-----------------------------------------------------------------------------------------------------------------------------------------------------|
| Mounting Location: Ceiling                                                                                                                          |
| Subcategory: Ambient                                                                                                                                |
| PHYSICAL                                                                                                                                            |
| Shape: Square                                                                                                                                       |
| Length (mm): 340                                                                                                                                    |
| Length (in): 13 $\frac{3}{8}$                                                                                                                       |
| Width (mm): 340                                                                                                                                     |
| Width (in): 13 <sup>3</sup> / <sub>8</sub>                                                                                                          |
| Height (mm): 150                                                                                                                                    |
| Height (in): 5 $\frac{7}{8}$                                                                                                                        |
| Ceiling Thickness (mm): 10 / 12.5 / 15 / 25 / 30                                                                                                    |
| Ceiling Thickness (in): 3/8 or 1/2 or 9/16 or 1 or 1 3/16                                                                                           |
| Min. Recessing Depth (mm): 160                                                                                                                      |
| Min. Recessing Depth (in): 6 1/16                                                                                                                   |
| Light Distribution: Direct                                                                                                                          |
| Diffuser: PMMA - Opal or Micro-Prism                                                                                                                |
| Fixture Finish: SSR / BKV / CWI / CRY / HAB / LAG / UFT / ITA / RUA / RUR / MIC / FTG / MYG / TWT / LOD / PUS / FRO / FUP / KIA / POP / BLS / SPG / |