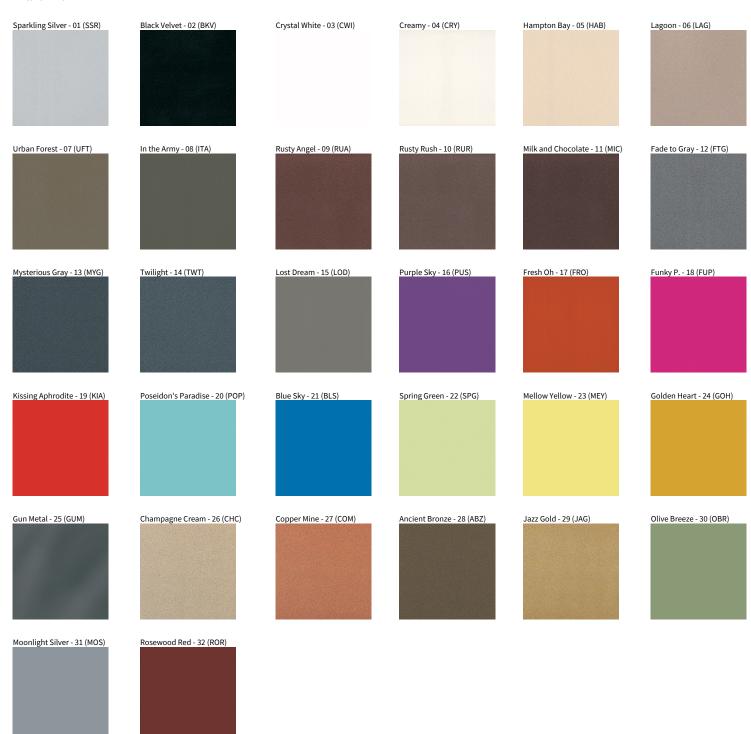

| 2. Violotii / Weinteetta at                                                                                                                                                                                                                                                                                                                                                                                                                                                                                                                                                                                                                                                                                                                                                                                                                                                                                                                                                                                                                                                                                                                                                                                                                                                                                                                                                                                                                                                                                                                                                                                                                                                                                                                                                                                                                                                                                                                                                                                                                                                                                                   |      |
|-------------------------------------------------------------------------------------------------------------------------------------------------------------------------------------------------------------------------------------------------------------------------------------------------------------------------------------------------------------------------------------------------------------------------------------------------------------------------------------------------------------------------------------------------------------------------------------------------------------------------------------------------------------------------------------------------------------------------------------------------------------------------------------------------------------------------------------------------------------------------------------------------------------------------------------------------------------------------------------------------------------------------------------------------------------------------------------------------------------------------------------------------------------------------------------------------------------------------------------------------------------------------------------------------------------------------------------------------------------------------------------------------------------------------------------------------------------------------------------------------------------------------------------------------------------------------------------------------------------------------------------------------------------------------------------------------------------------------------------------------------------------------------------------------------------------------------------------------------------------------------------------------------------------------------------------------------------------------------------------------------------------------------------------------------------------------------------------------------------------------------|------|
| Mounting Type: Recessed                                                                                                                                                                                                                                                                                                                                                                                                                                                                                                                                                                                                                                                                                                                                                                                                                                                                                                                                                                                                                                                                                                                                                                                                                                                                                                                                                                                                                                                                                                                                                                                                                                                                                                                                                                                                                                                                                                                                                                                                                                                                                                       |      |
| Mounting Location: Ceiling                                                                                                                                                                                                                                                                                                                                                                                                                                                                                                                                                                                                                                                                                                                                                                                                                                                                                                                                                                                                                                                                                                                                                                                                                                                                                                                                                                                                                                                                                                                                                                                                                                                                                                                                                                                                                                                                                                                                                                                                                                                                                                    |      |
| Subcategory: Ambient                                                                                                                                                                                                                                                                                                                                                                                                                                                                                                                                                                                                                                                                                                                                                                                                                                                                                                                                                                                                                                                                                                                                                                                                                                                                                                                                                                                                                                                                                                                                                                                                                                                                                                                                                                                                                                                                                                                                                                                                                                                                                                          |      |
| PHYSICAL                                                                                                                                                                                                                                                                                                                                                                                                                                                                                                                                                                                                                                                                                                                                                                                                                                                                                                                                                                                                                                                                                                                                                                                                                                                                                                                                                                                                                                                                                                                                                                                                                                                                                                                                                                                                                                                                                                                                                                                                                                                                                                                      |      |
| Shape: Square                                                                                                                                                                                                                                                                                                                                                                                                                                                                                                                                                                                                                                                                                                                                                                                                                                                                                                                                                                                                                                                                                                                                                                                                                                                                                                                                                                                                                                                                                                                                                                                                                                                                                                                                                                                                                                                                                                                                                                                                                                                                                                                 |      |
| Length (mm): 410                                                                                                                                                                                                                                                                                                                                                                                                                                                                                                                                                                                                                                                                                                                                                                                                                                                                                                                                                                                                                                                                                                                                                                                                                                                                                                                                                                                                                                                                                                                                                                                                                                                                                                                                                                                                                                                                                                                                                                                                                                                                                                              |      |
| Length (in): 16 ½                                                                                                                                                                                                                                                                                                                                                                                                                                                                                                                                                                                                                                                                                                                                                                                                                                                                                                                                                                                                                                                                                                                                                                                                                                                                                                                                                                                                                                                                                                                                                                                                                                                                                                                                                                                                                                                                                                                                                                                                                                                                                                             |      |
| Width (mm): 410                                                                                                                                                                                                                                                                                                                                                                                                                                                                                                                                                                                                                                                                                                                                                                                                                                                                                                                                                                                                                                                                                                                                                                                                                                                                                                                                                                                                                                                                                                                                                                                                                                                                                                                                                                                                                                                                                                                                                                                                                                                                                                               |      |
| Width (in): 16 1/8                                                                                                                                                                                                                                                                                                                                                                                                                                                                                                                                                                                                                                                                                                                                                                                                                                                                                                                                                                                                                                                                                                                                                                                                                                                                                                                                                                                                                                                                                                                                                                                                                                                                                                                                                                                                                                                                                                                                                                                                                                                                                                            |      |
| Height (mm): 150                                                                                                                                                                                                                                                                                                                                                                                                                                                                                                                                                                                                                                                                                                                                                                                                                                                                                                                                                                                                                                                                                                                                                                                                                                                                                                                                                                                                                                                                                                                                                                                                                                                                                                                                                                                                                                                                                                                                                                                                                                                                                                              |      |
| Height (in): 5 $\frac{7}{8}$                                                                                                                                                                                                                                                                                                                                                                                                                                                                                                                                                                                                                                                                                                                                                                                                                                                                                                                                                                                                                                                                                                                                                                                                                                                                                                                                                                                                                                                                                                                                                                                                                                                                                                                                                                                                                                                                                                                                                                                                                                                                                                  |      |
| Ceiling Thickness (mm): 10 / 12.5 / 15 / 25 / 30                                                                                                                                                                                                                                                                                                                                                                                                                                                                                                                                                                                                                                                                                                                                                                                                                                                                                                                                                                                                                                                                                                                                                                                                                                                                                                                                                                                                                                                                                                                                                                                                                                                                                                                                                                                                                                                                                                                                                                                                                                                                              |      |
| Ceiling Thickness (in): 3/8 or 1/2 or 9/16 or 1 or 1 3/16                                                                                                                                                                                                                                                                                                                                                                                                                                                                                                                                                                                                                                                                                                                                                                                                                                                                                                                                                                                                                                                                                                                                                                                                                                                                                                                                                                                                                                                                                                                                                                                                                                                                                                                                                                                                                                                                                                                                                                                                                                                                     |      |
| Min. Recessing Depth (mm): 160                                                                                                                                                                                                                                                                                                                                                                                                                                                                                                                                                                                                                                                                                                                                                                                                                                                                                                                                                                                                                                                                                                                                                                                                                                                                                                                                                                                                                                                                                                                                                                                                                                                                                                                                                                                                                                                                                                                                                                                                                                                                                                |      |
| Min. Recessing Depth (in): 6 1/16                                                                                                                                                                                                                                                                                                                                                                                                                                                                                                                                                                                                                                                                                                                                                                                                                                                                                                                                                                                                                                                                                                                                                                                                                                                                                                                                                                                                                                                                                                                                                                                                                                                                                                                                                                                                                                                                                                                                                                                                                                                                                             |      |
| Light Distribution: Direct                                                                                                                                                                                                                                                                                                                                                                                                                                                                                                                                                                                                                                                                                                                                                                                                                                                                                                                                                                                                                                                                                                                                                                                                                                                                                                                                                                                                                                                                                                                                                                                                                                                                                                                                                                                                                                                                                                                                                                                                                                                                                                    |      |
| Diffuser: PMMA - Opal or Micro-Prism                                                                                                                                                                                                                                                                                                                                                                                                                                                                                                                                                                                                                                                                                                                                                                                                                                                                                                                                                                                                                                                                                                                                                                                                                                                                                                                                                                                                                                                                                                                                                                                                                                                                                                                                                                                                                                                                                                                                                                                                                                                                                          |      |
| Fixture Finish: SSR / BKV / CWI / CRY / HAB / LAG / UFT / ITA / RUA / Fixture Finish: SSR / BKV / CWI / CRY / HAB / LAG / UFT / ITA / RUA / Fixture Finish: SSR / BKV / CWI / CRY / HAB / LAG / UFT / ITA / RUA / Fixture Finish: SSR / BKV / CWI / CRY / HAB / LAG / UFT / ITA / RUA / Fixture Finish: SSR / BKV / CWI / CRY / HAB / LAG / UFT / ITA / RUA / Fixture Finish: SSR / BKV / CWI / CRY / HAB / LAG / UFT / ITA / RUA / Fixture Finish: SSR / BKV / CWI / CRY / HAB / LAG / UFT / ITA / RUA / Fixture Finish: SSR / BKV / CWI / CRY / HAB / LAG / UFT / ITA / RUA / Fixture Finish: SSR / BKV / CWI / CRY / HAB / LAG / UFT / ITA / RUA / Fixture Finish: SSR / BKV / CWI / CRY / HAB / LAG / UFT / ITA / RUA / Fixture F | RUR/ |
|                                                                                                                                                                                                                                                                                                                                                                                                                                                                                                                                                                                                                                                                                                                                                                                                                                                                                                                                                                                                                                                                                                                                                                                                                                                                                                                                                                                                                                                                                                                                                                                                                                                                                                                                                                                                                                                                                                                                                                                                                                                                                                                               |      |

MIC / FTG / MYG / TWT / LOD / PUS / FRO / FUP / KIA / POP / BLS / SPG / MEY / GOH / GUM / CHC / COM / ABZ / JAG / OBR / MOS / ROR

Driver Included: Yes

Driver Location: Integrated

Driver Type: Constant Current - Universal

| Mounting Type: Recessed                                                                                                                             |
|-----------------------------------------------------------------------------------------------------------------------------------------------------|
| Mounting Location: Ceiling                                                                                                                          |
| Subcategory: Ambient                                                                                                                                |
| PHYSICAL                                                                                                                                            |
| Shape: Square                                                                                                                                       |
| Length (mm): 340                                                                                                                                    |
| Length (in): 13 $\frac{3}{8}$                                                                                                                       |
| Width (mm): 340                                                                                                                                     |
| Width (in): 13 <sup>3</sup> / <sub>8</sub>                                                                                                          |
| Height (mm): 150                                                                                                                                    |
| Height (in): 5 $\frac{7}{8}$                                                                                                                        |
| Ceiling Thickness (mm): 10 / 12.5 / 15 / 25 / 30                                                                                                    |
| Ceiling Thickness (in): 3/8 or 1/2 or 9/16 or 1 or 1 3/16                                                                                           |
| Min. Recessing Depth (mm): 160                                                                                                                      |
| Min. Recessing Depth (in): 6 1/16                                                                                                                   |
| Light Distribution: Direct                                                                                                                          |
| Diffuser: PMMA - Opal or Micro-Prism                                                                                                                |
| Fixture Finish: SSR / BKV / CWI / CRY / HAB / LAG / UFT / ITA / RUA / RUR / MIC / FTG / MYG / TWT / LOD / PUS / FRO / FUP / KIA / POP / BLS / SPG / |

#### ELECTRICAL

Lamp Type: LED (Zhaga Standard)

Input Wattage (W): 12.4

Total Output Wattage (W): 10.8

Dimming: Tri-Mode (Non-Dimming and Phase Dimming (120Vac only) and 0-10V Dimming)

MEY / GOH / GUM / CHC / COM / ABZ / JAG / OBR / MOS / ROR

#### **Fixture Finish**

Digital: Not all screens are calibrated the same, and therefore, colors will appear differently betwee Physical: When texture is involved, there will be variations in color, character and tone within a pro

and between product families.

PI2