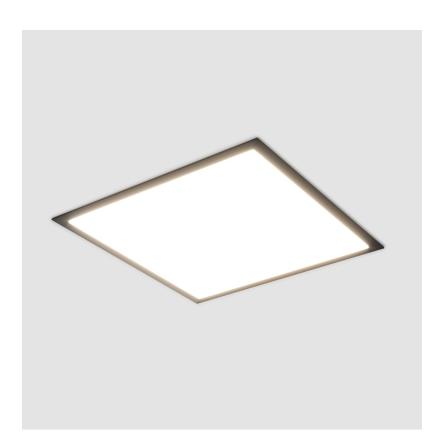

#### **GENERAL**

| Series: Pi2                |  |
|----------------------------|--|
| Subseries: Pi2 Standard    |  |
| Brand: Prolicht            |  |
| Division: Architectural    |  |
| Mounting Type: Recessed    |  |
| Mounting Location: Ceiling |  |
| Subcategory: Ambient       |  |

| 2. Violotii / Weinteetta at                                                                                                                                                                                                                                                                                                                                                                                                                                                                                                                                                                                                                                                                                                                                                                                                                                                                                                                                                                                                                                                                                                                                                                                                                                                                                                                                                                                                                                                                                                                                                                                                                                                                                                                                                                                                                                                                                                                                                                                                                                                                                                   |      |
|-------------------------------------------------------------------------------------------------------------------------------------------------------------------------------------------------------------------------------------------------------------------------------------------------------------------------------------------------------------------------------------------------------------------------------------------------------------------------------------------------------------------------------------------------------------------------------------------------------------------------------------------------------------------------------------------------------------------------------------------------------------------------------------------------------------------------------------------------------------------------------------------------------------------------------------------------------------------------------------------------------------------------------------------------------------------------------------------------------------------------------------------------------------------------------------------------------------------------------------------------------------------------------------------------------------------------------------------------------------------------------------------------------------------------------------------------------------------------------------------------------------------------------------------------------------------------------------------------------------------------------------------------------------------------------------------------------------------------------------------------------------------------------------------------------------------------------------------------------------------------------------------------------------------------------------------------------------------------------------------------------------------------------------------------------------------------------------------------------------------------------|------|
| Mounting Type: Recessed                                                                                                                                                                                                                                                                                                                                                                                                                                                                                                                                                                                                                                                                                                                                                                                                                                                                                                                                                                                                                                                                                                                                                                                                                                                                                                                                                                                                                                                                                                                                                                                                                                                                                                                                                                                                                                                                                                                                                                                                                                                                                                       |      |
| Mounting Location: Ceiling                                                                                                                                                                                                                                                                                                                                                                                                                                                                                                                                                                                                                                                                                                                                                                                                                                                                                                                                                                                                                                                                                                                                                                                                                                                                                                                                                                                                                                                                                                                                                                                                                                                                                                                                                                                                                                                                                                                                                                                                                                                                                                    |      |
| Subcategory: Ambient                                                                                                                                                                                                                                                                                                                                                                                                                                                                                                                                                                                                                                                                                                                                                                                                                                                                                                                                                                                                                                                                                                                                                                                                                                                                                                                                                                                                                                                                                                                                                                                                                                                                                                                                                                                                                                                                                                                                                                                                                                                                                                          |      |
| PHYSICAL                                                                                                                                                                                                                                                                                                                                                                                                                                                                                                                                                                                                                                                                                                                                                                                                                                                                                                                                                                                                                                                                                                                                                                                                                                                                                                                                                                                                                                                                                                                                                                                                                                                                                                                                                                                                                                                                                                                                                                                                                                                                                                                      |      |
| Shape: Square                                                                                                                                                                                                                                                                                                                                                                                                                                                                                                                                                                                                                                                                                                                                                                                                                                                                                                                                                                                                                                                                                                                                                                                                                                                                                                                                                                                                                                                                                                                                                                                                                                                                                                                                                                                                                                                                                                                                                                                                                                                                                                                 |      |
| Length (mm): 410                                                                                                                                                                                                                                                                                                                                                                                                                                                                                                                                                                                                                                                                                                                                                                                                                                                                                                                                                                                                                                                                                                                                                                                                                                                                                                                                                                                                                                                                                                                                                                                                                                                                                                                                                                                                                                                                                                                                                                                                                                                                                                              |      |
| Length (in): 16 ½                                                                                                                                                                                                                                                                                                                                                                                                                                                                                                                                                                                                                                                                                                                                                                                                                                                                                                                                                                                                                                                                                                                                                                                                                                                                                                                                                                                                                                                                                                                                                                                                                                                                                                                                                                                                                                                                                                                                                                                                                                                                                                             |      |
| Width (mm): 410                                                                                                                                                                                                                                                                                                                                                                                                                                                                                                                                                                                                                                                                                                                                                                                                                                                                                                                                                                                                                                                                                                                                                                                                                                                                                                                                                                                                                                                                                                                                                                                                                                                                                                                                                                                                                                                                                                                                                                                                                                                                                                               |      |
| Width (in): 16 1/8                                                                                                                                                                                                                                                                                                                                                                                                                                                                                                                                                                                                                                                                                                                                                                                                                                                                                                                                                                                                                                                                                                                                                                                                                                                                                                                                                                                                                                                                                                                                                                                                                                                                                                                                                                                                                                                                                                                                                                                                                                                                                                            |      |
| Height (mm): 150                                                                                                                                                                                                                                                                                                                                                                                                                                                                                                                                                                                                                                                                                                                                                                                                                                                                                                                                                                                                                                                                                                                                                                                                                                                                                                                                                                                                                                                                                                                                                                                                                                                                                                                                                                                                                                                                                                                                                                                                                                                                                                              |      |
| Height (in): 5 $\frac{7}{8}$                                                                                                                                                                                                                                                                                                                                                                                                                                                                                                                                                                                                                                                                                                                                                                                                                                                                                                                                                                                                                                                                                                                                                                                                                                                                                                                                                                                                                                                                                                                                                                                                                                                                                                                                                                                                                                                                                                                                                                                                                                                                                                  |      |
| Ceiling Thickness (mm): 10 / 12.5 / 15 / 25 / 30                                                                                                                                                                                                                                                                                                                                                                                                                                                                                                                                                                                                                                                                                                                                                                                                                                                                                                                                                                                                                                                                                                                                                                                                                                                                                                                                                                                                                                                                                                                                                                                                                                                                                                                                                                                                                                                                                                                                                                                                                                                                              |      |
| Ceiling Thickness (in): 3/8 or 1/2 or 9/16 or 1 or 1 3/16                                                                                                                                                                                                                                                                                                                                                                                                                                                                                                                                                                                                                                                                                                                                                                                                                                                                                                                                                                                                                                                                                                                                                                                                                                                                                                                                                                                                                                                                                                                                                                                                                                                                                                                                                                                                                                                                                                                                                                                                                                                                     |      |
| Min. Recessing Depth (mm): 160                                                                                                                                                                                                                                                                                                                                                                                                                                                                                                                                                                                                                                                                                                                                                                                                                                                                                                                                                                                                                                                                                                                                                                                                                                                                                                                                                                                                                                                                                                                                                                                                                                                                                                                                                                                                                                                                                                                                                                                                                                                                                                |      |
| Min. Recessing Depth (in): 6 1/16                                                                                                                                                                                                                                                                                                                                                                                                                                                                                                                                                                                                                                                                                                                                                                                                                                                                                                                                                                                                                                                                                                                                                                                                                                                                                                                                                                                                                                                                                                                                                                                                                                                                                                                                                                                                                                                                                                                                                                                                                                                                                             |      |
| Light Distribution: Direct                                                                                                                                                                                                                                                                                                                                                                                                                                                                                                                                                                                                                                                                                                                                                                                                                                                                                                                                                                                                                                                                                                                                                                                                                                                                                                                                                                                                                                                                                                                                                                                                                                                                                                                                                                                                                                                                                                                                                                                                                                                                                                    |      |
| Diffuser: PMMA - Opal or Micro-Prism                                                                                                                                                                                                                                                                                                                                                                                                                                                                                                                                                                                                                                                                                                                                                                                                                                                                                                                                                                                                                                                                                                                                                                                                                                                                                                                                                                                                                                                                                                                                                                                                                                                                                                                                                                                                                                                                                                                                                                                                                                                                                          |      |
| Fixture Finish: SSR / BKV / CWI / CRY / HAB / LAG / UFT / ITA / RUA / Fixture Finish: SSR / BKV / CWI / CRY / HAB / LAG / UFT / ITA / RUA / Fixture Finish: SSR / BKV / CWI / CRY / HAB / LAG / UFT / ITA / RUA / Fixture Finish: SSR / BKV / CWI / CRY / HAB / LAG / UFT / ITA / RUA / Fixture Finish: SSR / BKV / CWI / CRY / HAB / LAG / UFT / ITA / RUA / Fixture Finish: SSR / BKV / CWI / CRY / HAB / LAG / UFT / ITA / RUA / Fixture Finish: SSR / BKV / CWI / CRY / HAB / LAG / UFT / ITA / RUA / Fixture Finish: SSR / BKV / CWI / CRY / HAB / LAG / UFT / ITA / RUA / Fixture Finish: SSR / BKV / CWI / CRY / HAB / LAG / UFT / ITA / RUA / Fixture Finish: SSR / BKV / CWI / CRY / HAB / LAG / UFT / ITA / RUA / Fixture F | RUR/ |
|                                                                                                                                                                                                                                                                                                                                                                                                                                                                                                                                                                                                                                                                                                                                                                                                                                                                                                                                                                                                                                                                                                                                                                                                                                                                                                                                                                                                                                                                                                                                                                                                                                                                                                                                                                                                                                                                                                                                                                                                                                                                                                                               |      |