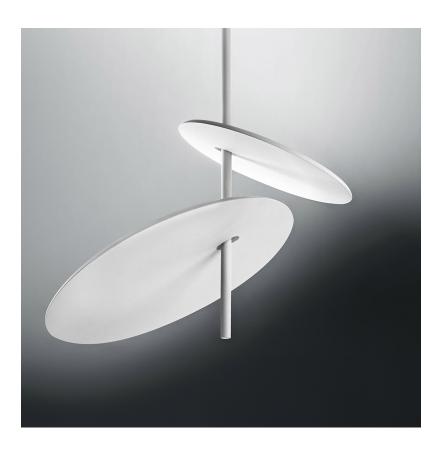

# **LUA DOUBLE SUSPENSION**

### GENERAL

| Series: Lua                |  |
|----------------------------|--|
| Subseries: Lua Double      |  |
| Brand: Icone               |  |
| Division: Design           |  |
| Mounting Type: Suspension  |  |
| Mounting Location: Ceiling |  |
| Subsatagona Bondant        |  |

| Mounting Location: Ceiting                     |
|------------------------------------------------|
| Subcategory: Pendant                           |
| PHYSICAL                                       |
| Shape: Disc                                    |
| Diameter (mm): 310                             |
| Diameter (in): 12 <sup>3</sup> / <sub>16</sub> |
| Width (mm): 400                                |
| Width (in): 15 3/4                             |
| Height (mm): 600                               |
| Height (in): 23 $\frac{5}{8}$                  |
| Light Distribution: Indirect                   |
| Fixture Finish: WHI / DCS / WAM / WGS / CGS    |
| Fixture Material: Aluminum                     |
| ELECTRICAL                                     |