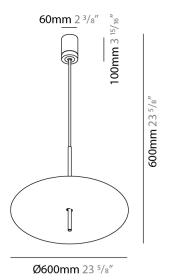

# **LUA SINGLE SUSPENSION**

### GENERAL

| Series: Lua                |  |
|----------------------------|--|
| Subseries: Lua Single      |  |
| Brand: Icone               |  |
| Division: Design           |  |
| Mounting Type: Suspension  |  |
| Mounting Location: Ceiling |  |
| Subcategory: Pendant       |  |

| PHYSICAL                                      |  |
|-----------------------------------------------|--|
| Shape: Disc                                   |  |
| Diameter (mm): 600                            |  |
| Diameter (in): 23 <sup>5</sup> / <sub>8</sub> |  |
| Height (mm): 600                              |  |
| Height (in): 23 <sup>5</sup> / <sub>8</sub>   |  |
| Light Distribution: Indirect                  |  |
| Fixture Finish: WHI / DCS / WAM / WGS / CGS   |  |
| Fixture Material: Aluminum                    |  |