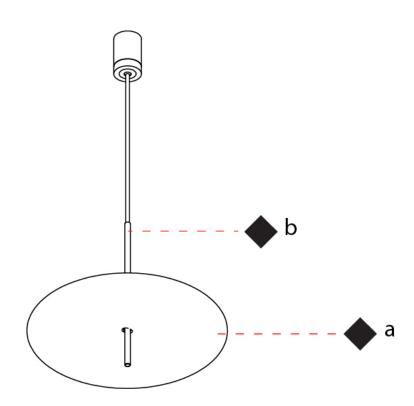

### GENERAL

| Series: Lua                |  |
|----------------------------|--|
| Subseries: Lua Double      |  |
| Brand: Icone               |  |
| Division: Design           |  |
| Mounting Type: Suspension  |  |
| Mounting Location: Ceiling |  |
| Subsatagona Bondant        |  |

| Mounting Location: Ceiting                     |
|------------------------------------------------|
| Subcategory: Pendant                           |
| PHYSICAL                                       |
| Shape: Disc                                    |
| Diameter (mm): 310                             |
| Diameter (in): 12 <sup>3</sup> / <sub>16</sub> |
| Width (mm): 400                                |
| Width (in): 15 3/4                             |
| Height (mm): 600                               |
| Height (in): 23 $\frac{5}{8}$                  |
| Light Distribution: Indirect                   |
| Fixture Finish: WHI / DCS / WAM / WGS / CGS    |
| Fixture Material: Aluminum                     |
| ELECTRICAL                                     |

| Lamp Type: LED                          |  |
|-----------------------------------------|--|
| Input Wattage (W): 50                   |  |
| Dimming: Electronic Low Voltage Dimming |  |
| Input Voltage (V): 120Vac Direct Line   |  |