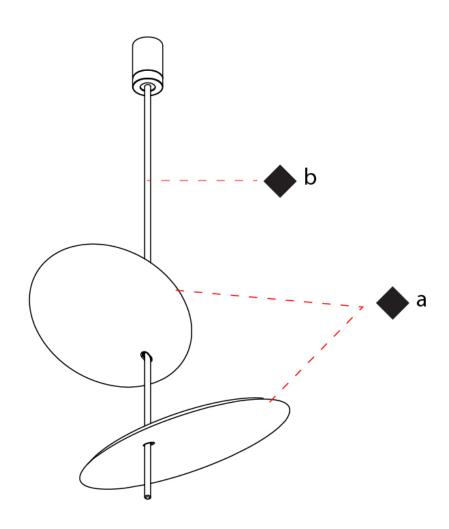

# **LUA DOUBLE SUSPENSION**

## D41033-

base number

Finish Options

1.To build a product code in our configurator select the specify button on the base model # product page

2. To build a manual product code on this datasheet choose from the options listed below in blue font and add the suffix to the base model #

### GENERAL

| Series: Lua                |  |
|----------------------------|--|
| Subseries: Lua Double      |  |
| Brand: Icone               |  |
| Division: Design           |  |
| Mounting Type: Suspension  |  |
| Mounting Location: Ceiling |  |
| Subsatagona Bondant        |  |

| Mounting Location: Ceiting                     |
|------------------------------------------------|
| Subcategory: Pendant                           |
| PHYSICAL                                       |
| Shape: Disc                                    |
| Diameter (mm): 310                             |
| Diameter (in): 12 <sup>3</sup> / <sub>16</sub> |
| Width (mm): 400                                |
| Width (in): 15 3/4                             |
| Height (mm): 600                               |
| Height (in): 23 $\frac{5}{8}$                  |
| Light Distribution: Indirect                   |
| Fixture Finish: WHI / DCS / WAM / WGS / CGS    |
| Fixture Material: Aluminum                     |
| ELECTRICAL                                     |

| Lamp Type: LED                          |  |
|-----------------------------------------|--|
| Input Wattage (W): 50                   |  |
| Dimming: Electronic Low Voltage Dimming |  |
| Input Voltage (V): 120Vac Direct Line   |  |

### LED

| Color Temperature (°K): 3000 |  |
|------------------------------|--|
| Nominal Lumen (lm): 4250     |  |
| CRI: >90 CRI                 |  |
| Lamp Life (hrs): 50000       |  |