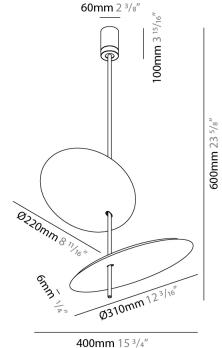

| Mounting Location: Ceiting                     |
|------------------------------------------------|
| Subcategory: Pendant                           |
| PHYSICAL                                       |
| Shape: Disc                                    |
| Diameter (mm): 310                             |
| Diameter (in): 12 <sup>3</sup> / <sub>16</sub> |
| Width (mm): 400                                |
| Width (in): 15 3/4                             |
| Height (mm): 600                               |
| Height (in): 23 $\frac{5}{8}$                  |
| Light Distribution: Indirect                   |
| Fixture Finish: WHI / DCS / WAM / WGS / CGS    |
| Fixture Material: Aluminum                     |
| ELECTRICAL                                     |