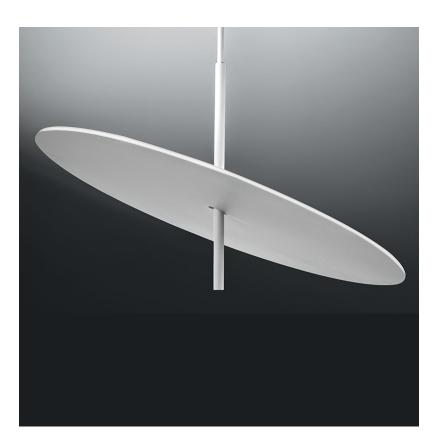

# **LUA SINGLE SUSPENSION**

### GENERAL

| Series: Lua                |  |
|----------------------------|--|
| Subseries: Lua Single      |  |
| Brand: Icone               |  |
| Division: Design           |  |
| Mounting Type: Suspension  |  |
| Mounting Location: Ceiling |  |
| Subcategory: Pendant       |  |

| PHYSICAL                                      |  |
|-----------------------------------------------|--|
| Shape: Disc                                   |  |
| Diameter (mm): 600                            |  |
| Diameter (in): 23 <sup>5</sup> / <sub>8</sub> |  |
| Height (mm): 600                              |  |
| Height (in): 23 <sup>5</sup> / <sub>8</sub>   |  |
| Light Distribution: Indirect                  |  |
| Fixture Finish: WHI / DCS / WAM / WGS / CGS   |  |
| Fixture Material: Aluminum                    |  |