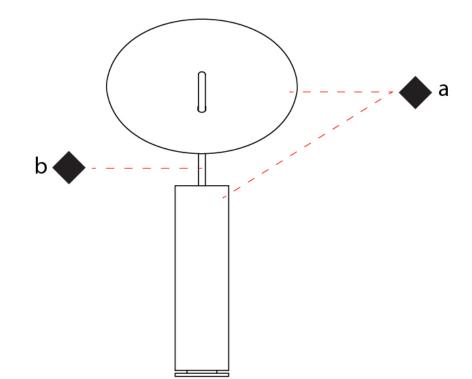

## D44004-

Finish Options base number

1. To build a product code in our configurator select the specify button on the base model # product page

2. To build a manual product code on this datasheet choose from the options listed below in blue font and add the suffix to the base model #

#### **Fixture Finish**

White - WHI

White/Aluminium - WAM

Copper/Gold Silver - CGS

Digital: Not all screens are calibrated the same, and therefore, colors will appear differently between screens. Physical: When texture is involved, there will be variations in color, character and tone within a product series and between product families.