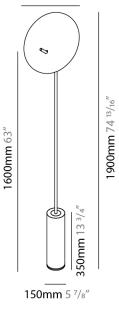

## GENERAL

| Series: Lua                                   |
|-----------------------------------------------|
| Brand: Icone                                  |
| Division: Design                              |
| Mounting Type: Portable                       |
| Mounting Location: Floor                      |
| Subcategory: Ambient                          |
| PHYSICAL                                      |
| Shape: Round                                  |
| Diameter (mm): 310                            |
| Diameter (in): 12 $\frac{3}{16}$              |
| Length (mm): 1900                             |
| Length (in): 74 <sup>13</sup> / <sub>16</sub> |
| Light Distribution: Indirect                  |
| Fixture Finish: WHI / DCS / WAM / WGS / CGS   |
| Fixture Material: Aluminum                    |
| Upon Request: Bolt Down                       |
| ELECTRICAL                                    |
| Lamp Type: LED                                |
| Total Output Wattage (W): 30                  |