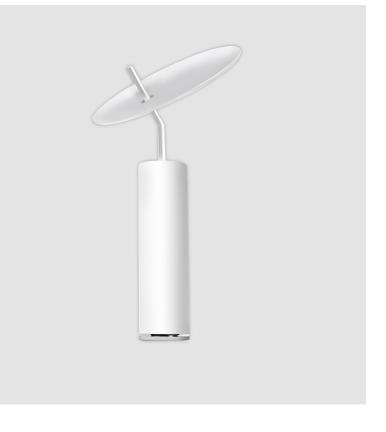

## **LUA PORTABLE**

## GENERAL

| Series: Lua                                    |
|------------------------------------------------|
| Brand: Icone                                   |
| Division: Design                               |
| Mounting Type: Portable                        |
| Mounting Location: Table                       |
| Subcategory: Ambient                           |
| PHYSICAL                                       |
| Shape: Round                                   |
| Diameter (mm): 310                             |
| Diameter (in): 12 <sup>3</sup> / <sub>16</sub> |
| Length (mm): 680                               |
| Length (in): 26 <sup>3</sup> / <sub>4</sub>    |
| Light Distribution: Indirect                   |
| Fixture Finish: WHI / DCS / WAM / WGS / CGS    |
| Fixture Material: Aluminum                     |
| Upon Request: Bolt Down                        |
| ELECTRICAL                                     |
| Lamp Type: LED                                 |
| Total Output Wattage (W): 30                   |
| Dimming: Electronic Low Voltage Dimming        |