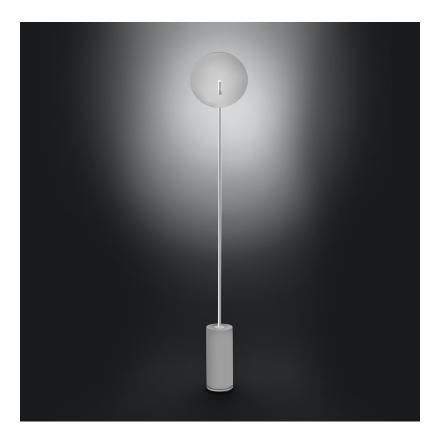

## GENERAL

| Series: Lua                                    |
|------------------------------------------------|
| Brand: Icone                                   |
| Division: Design                               |
| Mounting Type: Portable                        |
| Mounting Location: Table                       |
| Subcategory: Ambient                           |
| PHYSICAL                                       |
| Shape: Round                                   |
| Diameter (mm): 310                             |
| Diameter (in): 12 <sup>3</sup> / <sub>16</sub> |
| Length (mm): 680                               |
| Length (in): 26 <sup>3</sup> / <sub>4</sub>    |
| Light Distribution: Indirect                   |
| Fixture Finish: WHI / DCS / WAM / WGS / CGS    |
| Fixture Material: Aluminum                     |
| Upon Request: Bolt Down                        |
| ELECTRICAL                                     |
| Lamp Type: LED                                 |
| Total Output Wattage (W): 30                   |
| Dimming: Electronic Low Voltage Dimming        |

Ø310mm 12 3/16"

Zaneen Group Inc. © 2024, T 1800-388-3382, F 416-247-9319, www.zaneen.com

Available for International specifications by adding 'INT' at the end of the existing Model #. For assistance on 'custom' specifications, contact zteam@zaneen.com.