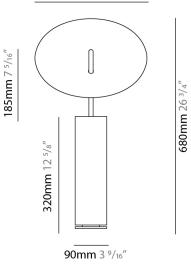

## GENERAL

| Series: Lua                                    |
|------------------------------------------------|
| Brand: Icone                                   |
| Division: Design                               |
| Mounting Type: Portable                        |
| Mounting Location: Table                       |
| Subcategory: Ambient                           |
| PHYSICAL                                       |
| Shape: Round                                   |
| Diameter (mm): 310                             |
| Diameter (in): 12 <sup>3</sup> / <sub>16</sub> |
| Length (mm): 680                               |
| Length (in): 26 <sup>3</sup> / <sub>4</sub>    |
| Light Distribution: Indirect                   |
| Fixture Finish: WHI / DCS / WAM / WGS / CGS    |
| Fixture Material: Aluminum                     |
| Upon Request: Bolt Down                        |
| ELECTRICAL                                     |
| Lamp Type: LED                                 |
| Total Output Wattage (W): 30                   |
| Dimming: Electronic Low Voltage Dimming        |