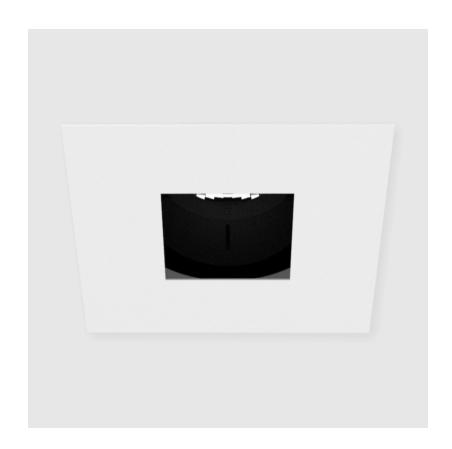

$\verb|MIC/FTG/MYG/TWT/LOD/PUS/FRO/FUP/KIA/POP/BLS/SPG/|$ MEY / GOH / GUM / CHC / COM / ABZ / JAG / OBR / MOS / ROR

Fixture Material: Aluminum Die Cast Cut-out Measurements: 98mm / 3 7/8"

### **ELECTRICAL**

Lamp Type: LED (Zhaga Standard) Total Output Wattage (W): 15 Dimming: Dali Dimming Driver Included: No **Driver Location: Recessed Housing** Driver Type: Constant Current - 120Vac Housing: See components Input Voltage (V): 120 Constant Current (MA): 350

Number of LEDs: 1 Color Temperature (°K): Warm Dim Max. Delivered Lumen (lm): 760 Nominal Lumen (lm): 1140 CRI: >90 CRI Lamp Life (hrs): 50000

### OPTICAL

Reflector°: 20 / 40 / 60

Adjustability: Rotational 355°; Tilt 30°

### **RATINGS AND CERTIFICATIONS**

Certified By: Certified for North American Standards

IP rating: IP20

























A35554-

| PROJECT   |  |
|-----------|--|
| ТҮРЕ      |  |
| SPECIFIER |  |
| QUANTITY  |  |
| DATE      |  |







## **BIONIQ**

| PROJECT   |  |
|-----------|--|
| ТҮРЕ      |  |
| SPECIFIER |  |
| QUANTITY  |  |
| DATE      |  |

#### **Fixture Finish**



Digital: Not all screens are calibrated the same, and therefore, colors will appear differently betwee Physical: When texture is involved, there will be variations in color, character and tone within a pro



and between product families.



## **BIONIQ**

## **LEGEND**

|               |                                                              | 1       |                                                                 |                  |