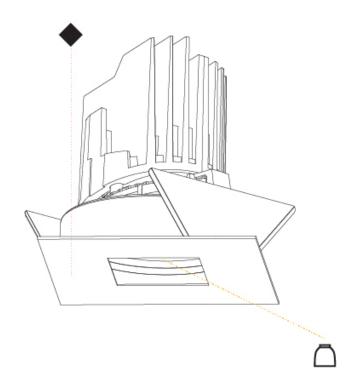

#### GENERAL

Series: Bioniq Subseries: Bioniq Square Pinhole Brand: Prolicht Division: Architectural Mounting Type: Recessed Mounting Location: Ceiling

Subcategory: Downlight **PHYSICAL** Shape: Square Length (mm): 107 Length (in): 4 1/16 Width (mm): 107 Width (in): 4 1/16 Depth (mm): 112 Depth (in): 4 1/16 Ceiling Thickness (mm): 10 / 12.5 / 15 Ceiling Thickness (in): 3/8 or 1/2 or 9/16 Min. Recessing Depth (mm): 130 Min. Recessing Depth (in): 5 1/8 Light Distribution: Adjustable / Downlight Weight (kg): 0.479 Weight (lbs): 1.06

Fixture Material: Aluminum Die Cast Cut-out Measurements: 98mm / 3 7/8"

**ELECTRICAL** Lamp Type: LED (Zhaga Standard) Input Wattage (W): 13.2 / 16.5 Total Output Wattage (W): 12 / 14 Dimming: Tri-Mode (Non-Dimming and Phase Dimming (120Vac only) and 0-10V Dimming) Driver Included: No Driver Location: Recessed Housing Driver Type: Constant Current - Universal Driver Class: Class 2 Housing: See components Input Voltage (V): 120 - 277 Constant Current (MA): 350