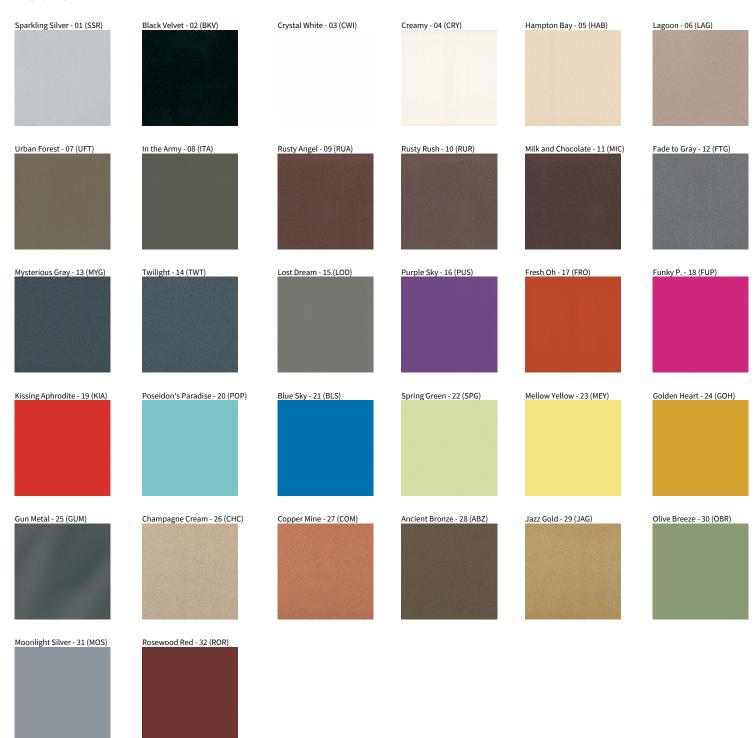

Fixture Finish: SSR / BKV / CWI / CRY / HAB / LAG / UFT / ITA / RUA / RUR / MIC / FTG / MYG / TWT / LOD / PUS / FRO / FUP / KIA / POP / BLS / SPG / MEY / GOH / GUM / CHC / COM / ABZ / JAG / OBR / MOS / ROR

Fixture Finish: SSR / BKV / CWI / CRY / HAB / LAG / UFT / ITA / RUA / RUR /  $\verb|MIC/FTG/MYG/TWT/LOD/PUS/FRO/FUP/KIA/POP/BLS/SPG/|$ MEY / GOH / GUM / CHC / COM / ABZ / JAG / OBR / MOS / ROR

Fixture Material: Aluminum Die Cast Cut-out Measurements: 98mm / 3 7/8"