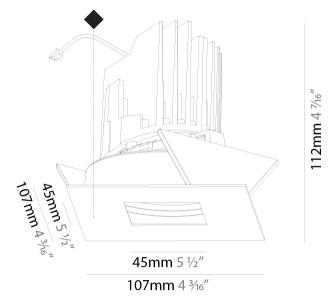

#### GENERAL

Series: Bioniq Subseries: Bioniq Square Pinhole Brand: Prolicht Division: Architectural Mounting Type: Recessed Mounting Location: Ceiling

Subcategory: Downlight **PHYSICAL** Shape: Square Length (mm): 107 Length (in): 4 1/16 Width (mm): 107 Width (in): 4 1/16 Depth (mm): 112 Depth (in): 4 1/16 Ceiling Thickness (mm): 10 / 12.5 / 15 Ceiling Thickness (in): 3/8 or 1/2 or 9/16 Min. Recessing Depth (mm): 130 Min. Recessing Depth (in): 5 1/8 Light Distribution: Adjustable / Downlight Weight (kg): 0.479 Weight (lbs): 1.06

| Mounting Location: Ceiling                                                                                                                                                                                                                                                                                                                                                                                                                                                                                                                                                                                                                                                                                                                                                                                                                                                                                                                                                                                                                                                                                                                                                                                                                                                                                                                                                                                                                                                                                                                                                                                                                                                                                                                                                                                                                                                                                                                                                                                                                                                                                                     |
|--------------------------------------------------------------------------------------------------------------------------------------------------------------------------------------------------------------------------------------------------------------------------------------------------------------------------------------------------------------------------------------------------------------------------------------------------------------------------------------------------------------------------------------------------------------------------------------------------------------------------------------------------------------------------------------------------------------------------------------------------------------------------------------------------------------------------------------------------------------------------------------------------------------------------------------------------------------------------------------------------------------------------------------------------------------------------------------------------------------------------------------------------------------------------------------------------------------------------------------------------------------------------------------------------------------------------------------------------------------------------------------------------------------------------------------------------------------------------------------------------------------------------------------------------------------------------------------------------------------------------------------------------------------------------------------------------------------------------------------------------------------------------------------------------------------------------------------------------------------------------------------------------------------------------------------------------------------------------------------------------------------------------------------------------------------------------------------------------------------------------------|
| Subcategory: Downlight                                                                                                                                                                                                                                                                                                                                                                                                                                                                                                                                                                                                                                                                                                                                                                                                                                                                                                                                                                                                                                                                                                                                                                                                                                                                                                                                                                                                                                                                                                                                                                                                                                                                                                                                                                                                                                                                                                                                                                                                                                                                                                         |
| PHYSICAL                                                                                                                                                                                                                                                                                                                                                                                                                                                                                                                                                                                                                                                                                                                                                                                                                                                                                                                                                                                                                                                                                                                                                                                                                                                                                                                                                                                                                                                                                                                                                                                                                                                                                                                                                                                                                                                                                                                                                                                                                                                                                                                       |
| Shape: Square                                                                                                                                                                                                                                                                                                                                                                                                                                                                                                                                                                                                                                                                                                                                                                                                                                                                                                                                                                                                                                                                                                                                                                                                                                                                                                                                                                                                                                                                                                                                                                                                                                                                                                                                                                                                                                                                                                                                                                                                                                                                                                                  |
| Length (mm): 107                                                                                                                                                                                                                                                                                                                                                                                                                                                                                                                                                                                                                                                                                                                                                                                                                                                                                                                                                                                                                                                                                                                                                                                                                                                                                                                                                                                                                                                                                                                                                                                                                                                                                                                                                                                                                                                                                                                                                                                                                                                                                                               |
| Length (in): $4\frac{3}{16}$                                                                                                                                                                                                                                                                                                                                                                                                                                                                                                                                                                                                                                                                                                                                                                                                                                                                                                                                                                                                                                                                                                                                                                                                                                                                                                                                                                                                                                                                                                                                                                                                                                                                                                                                                                                                                                                                                                                                                                                                                                                                                                   |
| Width (mm): 107                                                                                                                                                                                                                                                                                                                                                                                                                                                                                                                                                                                                                                                                                                                                                                                                                                                                                                                                                                                                                                                                                                                                                                                                                                                                                                                                                                                                                                                                                                                                                                                                                                                                                                                                                                                                                                                                                                                                                                                                                                                                                                                |
| Width (in): 4 <sup>3</sup> / <sub>16</sub>                                                                                                                                                                                                                                                                                                                                                                                                                                                                                                                                                                                                                                                                                                                                                                                                                                                                                                                                                                                                                                                                                                                                                                                                                                                                                                                                                                                                                                                                                                                                                                                                                                                                                                                                                                                                                                                                                                                                                                                                                                                                                     |
| Depth (mm): 112                                                                                                                                                                                                                                                                                                                                                                                                                                                                                                                                                                                                                                                                                                                                                                                                                                                                                                                                                                                                                                                                                                                                                                                                                                                                                                                                                                                                                                                                                                                                                                                                                                                                                                                                                                                                                                                                                                                                                                                                                                                                                                                |
| Depth (in): 4 1/16                                                                                                                                                                                                                                                                                                                                                                                                                                                                                                                                                                                                                                                                                                                                                                                                                                                                                                                                                                                                                                                                                                                                                                                                                                                                                                                                                                                                                                                                                                                                                                                                                                                                                                                                                                                                                                                                                                                                                                                                                                                                                                             |
| Ceiling Thickness (mm): 10 / 12.5 / 15                                                                                                                                                                                                                                                                                                                                                                                                                                                                                                                                                                                                                                                                                                                                                                                                                                                                                                                                                                                                                                                                                                                                                                                                                                                                                                                                                                                                                                                                                                                                                                                                                                                                                                                                                                                                                                                                                                                                                                                                                                                                                         |
| Ceiling Thickness (in): 3/8 or 1/2 or 9/16                                                                                                                                                                                                                                                                                                                                                                                                                                                                                                                                                                                                                                                                                                                                                                                                                                                                                                                                                                                                                                                                                                                                                                                                                                                                                                                                                                                                                                                                                                                                                                                                                                                                                                                                                                                                                                                                                                                                                                                                                                                                                     |
| Min. Recessing Depth (mm): 130                                                                                                                                                                                                                                                                                                                                                                                                                                                                                                                                                                                                                                                                                                                                                                                                                                                                                                                                                                                                                                                                                                                                                                                                                                                                                                                                                                                                                                                                                                                                                                                                                                                                                                                                                                                                                                                                                                                                                                                                                                                                                                 |
| Min. Recessing Depth (in): 5 1/8                                                                                                                                                                                                                                                                                                                                                                                                                                                                                                                                                                                                                                                                                                                                                                                                                                                                                                                                                                                                                                                                                                                                                                                                                                                                                                                                                                                                                                                                                                                                                                                                                                                                                                                                                                                                                                                                                                                                                                                                                                                                                               |
| Light Distribution: Adjustable / Downlight                                                                                                                                                                                                                                                                                                                                                                                                                                                                                                                                                                                                                                                                                                                                                                                                                                                                                                                                                                                                                                                                                                                                                                                                                                                                                                                                                                                                                                                                                                                                                                                                                                                                                                                                                                                                                                                                                                                                                                                                                                                                                     |
| Weight (kg): 0.479                                                                                                                                                                                                                                                                                                                                                                                                                                                                                                                                                                                                                                                                                                                                                                                                                                                                                                                                                                                                                                                                                                                                                                                                                                                                                                                                                                                                                                                                                                                                                                                                                                                                                                                                                                                                                                                                                                                                                                                                                                                                                                             |
| Weight (lbs): 1.06                                                                                                                                                                                                                                                                                                                                                                                                                                                                                                                                                                                                                                                                                                                                                                                                                                                                                                                                                                                                                                                                                                                                                                                                                                                                                                                                                                                                                                                                                                                                                                                                                                                                                                                                                                                                                                                                                                                                                                                                                                                                                                             |
| FILE SERVICES AND A SERVICE AND A SERVICE AND A SERVICE AND A SERVICE AND A SERVICES AND A SERVICE AND A SERVIC |

#### **GENERAL**

Series: Bioniq Subseries: Bioniq Square Pinhole Brand: Prolicht Division: Architectural Mounting Type: Recessed Mounting Location: Ceiling

Subcategory: Downlight **PHYSICAL** Shape: Square Length (mm): 107 Length (in): 4 1/16 Width (mm): 107 Width (in): 4 1/16 Depth (mm): 112 Depth (in): 4 1/16 Ceiling Thickness (mm): 10 / 12.5 / 15 Ceiling Thickness (in): 3/8 or 1/2 or 9/16 Min. Recessing Depth (mm): 130 Min. Recessing Depth (in): 5 1/8 Light Distribution: Adjustable / Downlight Weight (kg): 0.463 Weight (lbs): 1.02