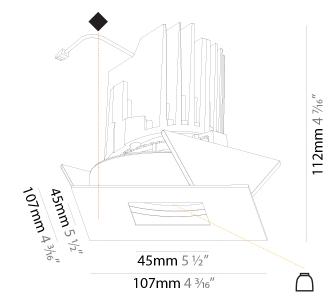

#### GENERAL

Series: Bioniq Subseries: Bioniq Square Pinhole Brand: Prolicht Division: Architectural Mounting Type: Recessed Mounting Location: Ceiling

Subcategory: Downlight **PHYSICAL** Shape: Square Length (mm): 107 Length (in): 4 1/16 Width (mm): 107 Width (in): 4 1/16 Depth (mm): 112 Depth (in): 4 1/16 Ceiling Thickness (mm): 10 / 12.5 / 15 Ceiling Thickness (in): 3/8 or 1/2 or 9/16 Min. Recessing Depth (mm): 130 Min. Recessing Depth (in): 5 1/8 Light Distribution: Adjustable / Downlight Weight (kg): 0.479 Weight (lbs): 1.06

#### **GENERAL**

| Series: Bioniq                   |  |
|----------------------------------|--|
| Subseries: Bioniq Square Pinhole |  |
| Brand: Prolicht                  |  |
| Division: Architectural          |  |
| Mounting Type: Recessed          |  |
| Mounting Location: Ceiling       |  |
| Subcategory: Downlight           |  |

| Mounting Location: Ceiling                                                                                                                                                                                                                                                                                                                                                                                                                                                                                                                                                                                                                                                                                                                                                                                                                                                                                                                                                                                                                                                                                                                                                                                                                                                                                                                                                                                                                                                                                                                                                                                                                                                                                                                                                                                                                                                                                                                                                                                                                                                                                                     |
|--------------------------------------------------------------------------------------------------------------------------------------------------------------------------------------------------------------------------------------------------------------------------------------------------------------------------------------------------------------------------------------------------------------------------------------------------------------------------------------------------------------------------------------------------------------------------------------------------------------------------------------------------------------------------------------------------------------------------------------------------------------------------------------------------------------------------------------------------------------------------------------------------------------------------------------------------------------------------------------------------------------------------------------------------------------------------------------------------------------------------------------------------------------------------------------------------------------------------------------------------------------------------------------------------------------------------------------------------------------------------------------------------------------------------------------------------------------------------------------------------------------------------------------------------------------------------------------------------------------------------------------------------------------------------------------------------------------------------------------------------------------------------------------------------------------------------------------------------------------------------------------------------------------------------------------------------------------------------------------------------------------------------------------------------------------------------------------------------------------------------------|
| Subcategory: Downlight                                                                                                                                                                                                                                                                                                                                                                                                                                                                                                                                                                                                                                                                                                                                                                                                                                                                                                                                                                                                                                                                                                                                                                                                                                                                                                                                                                                                                                                                                                                                                                                                                                                                                                                                                                                                                                                                                                                                                                                                                                                                                                         |
| PHYSICAL                                                                                                                                                                                                                                                                                                                                                                                                                                                                                                                                                                                                                                                                                                                                                                                                                                                                                                                                                                                                                                                                                                                                                                                                                                                                                                                                                                                                                                                                                                                                                                                                                                                                                                                                                                                                                                                                                                                                                                                                                                                                                                                       |
| Shape: Square                                                                                                                                                                                                                                                                                                                                                                                                                                                                                                                                                                                                                                                                                                                                                                                                                                                                                                                                                                                                                                                                                                                                                                                                                                                                                                                                                                                                                                                                                                                                                                                                                                                                                                                                                                                                                                                                                                                                                                                                                                                                                                                  |
| Length (mm): 107                                                                                                                                                                                                                                                                                                                                                                                                                                                                                                                                                                                                                                                                                                                                                                                                                                                                                                                                                                                                                                                                                                                                                                                                                                                                                                                                                                                                                                                                                                                                                                                                                                                                                                                                                                                                                                                                                                                                                                                                                                                                                                               |
| Length (in): $4\frac{3}{16}$                                                                                                                                                                                                                                                                                                                                                                                                                                                                                                                                                                                                                                                                                                                                                                                                                                                                                                                                                                                                                                                                                                                                                                                                                                                                                                                                                                                                                                                                                                                                                                                                                                                                                                                                                                                                                                                                                                                                                                                                                                                                                                   |
| Width (mm): 107                                                                                                                                                                                                                                                                                                                                                                                                                                                                                                                                                                                                                                                                                                                                                                                                                                                                                                                                                                                                                                                                                                                                                                                                                                                                                                                                                                                                                                                                                                                                                                                                                                                                                                                                                                                                                                                                                                                                                                                                                                                                                                                |
| Width (in): 4 <sup>3</sup> / <sub>16</sub>                                                                                                                                                                                                                                                                                                                                                                                                                                                                                                                                                                                                                                                                                                                                                                                                                                                                                                                                                                                                                                                                                                                                                                                                                                                                                                                                                                                                                                                                                                                                                                                                                                                                                                                                                                                                                                                                                                                                                                                                                                                                                     |
| Depth (mm): 112                                                                                                                                                                                                                                                                                                                                                                                                                                                                                                                                                                                                                                                                                                                                                                                                                                                                                                                                                                                                                                                                                                                                                                                                                                                                                                                                                                                                                                                                                                                                                                                                                                                                                                                                                                                                                                                                                                                                                                                                                                                                                                                |
| Depth (in): 4 1/16                                                                                                                                                                                                                                                                                                                                                                                                                                                                                                                                                                                                                                                                                                                                                                                                                                                                                                                                                                                                                                                                                                                                                                                                                                                                                                                                                                                                                                                                                                                                                                                                                                                                                                                                                                                                                                                                                                                                                                                                                                                                                                             |
| Ceiling Thickness (mm): 10 / 12.5 / 15                                                                                                                                                                                                                                                                                                                                                                                                                                                                                                                                                                                                                                                                                                                                                                                                                                                                                                                                                                                                                                                                                                                                                                                                                                                                                                                                                                                                                                                                                                                                                                                                                                                                                                                                                                                                                                                                                                                                                                                                                                                                                         |
| Ceiling Thickness (in): 3/8 or 1/2 or 9/16                                                                                                                                                                                                                                                                                                                                                                                                                                                                                                                                                                                                                                                                                                                                                                                                                                                                                                                                                                                                                                                                                                                                                                                                                                                                                                                                                                                                                                                                                                                                                                                                                                                                                                                                                                                                                                                                                                                                                                                                                                                                                     |
| Min. Recessing Depth (mm): 130                                                                                                                                                                                                                                                                                                                                                                                                                                                                                                                                                                                                                                                                                                                                                                                                                                                                                                                                                                                                                                                                                                                                                                                                                                                                                                                                                                                                                                                                                                                                                                                                                                                                                                                                                                                                                                                                                                                                                                                                                                                                                                 |
| Min. Recessing Depth (in): 5 1/8                                                                                                                                                                                                                                                                                                                                                                                                                                                                                                                                                                                                                                                                                                                                                                                                                                                                                                                                                                                                                                                                                                                                                                                                                                                                                                                                                                                                                                                                                                                                                                                                                                                                                                                                                                                                                                                                                                                                                                                                                                                                                               |
| Light Distribution: Adjustable / Downlight                                                                                                                                                                                                                                                                                                                                                                                                                                                                                                                                                                                                                                                                                                                                                                                                                                                                                                                                                                                                                                                                                                                                                                                                                                                                                                                                                                                                                                                                                                                                                                                                                                                                                                                                                                                                                                                                                                                                                                                                                                                                                     |
| Weight (kg): 0.479                                                                                                                                                                                                                                                                                                                                                                                                                                                                                                                                                                                                                                                                                                                                                                                                                                                                                                                                                                                                                                                                                                                                                                                                                                                                                                                                                                                                                                                                                                                                                                                                                                                                                                                                                                                                                                                                                                                                                                                                                                                                                                             |
| Weight (lbs): 1.06                                                                                                                                                                                                                                                                                                                                                                                                                                                                                                                                                                                                                                                                                                                                                                                                                                                                                                                                                                                                                                                                                                                                                                                                                                                                                                                                                                                                                                                                                                                                                                                                                                                                                                                                                                                                                                                                                                                                                                                                                                                                                                             |
| FILE SERVICES AND A SERVICE AND A SERVICE AND A SERVICE AND A SERVICE AND A SERVICES AND A SERVICE AND A SERVIC |