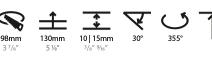

Fixture Material: Aluminum Die Cast Cut-out Measurements: 98mm / 3 7/8"

**ELECTRICAL** Lamp Type: LED (Zhaga Standard) Input Wattage (W): 13.2 / 16.5 Total Output Wattage (W): 12 / 14 Dimming: Tri-Mode (Non-Dimming and Phase Dimming (120Vac only) and 0-10V Dimming) Driver Included: No Driver Location: Recessed Housing Driver Type: Constant Current - Universal Driver Class: Class 2 Housing: See components Input Voltage (V): 120 - 277 Constant Current (MA): 350

## OPTICAL

Reflector°: 10

Adjustability: Rotational 355°; Tilt 30°

Fixture Material: Aluminum Die Cast
Cut-out Measurements: 98mm / 3 7/8"

#### OPTICAL

Reflector°: 20 / 40 / 60

Adjustability: Rotational 355°; Tilt 30°