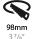

Fixture Material: Aluminum Die Cast Cut-out Measurements: 98mm / 3 7/8"

**ELECTRICAL** Lamp Type: LED (Zhaga Standard) Input Wattage (W): 13.2 / 16.5 Total Output Wattage (W): 12 / 14 Dimming: Tri-Mode (Non-Dimming and Phase Dimming (120Vac only) and 0-10V Dimming) Driver Included: No Driver Location: Recessed Housing Driver Type: Constant Current - Universal Driver Class: Class 2 Housing: See components Input Voltage (V): 120 - 277 Constant Current (MA): 350

Fixture Material: Aluminum Die Cast
Cut-out Measurements: 98mm / 3 7/8"

Fixture Finish: SSR / BKV / CWI / CRY / HAB / LAG / UFT / ITA / RUA / RUR /  $\verb|MIC/FTG/MYG/TWT/LOD/PUS/FRO/FUP/KIA/POP/BLS/SPG/|$ MEY / GOH / GUM / CHC / COM / ABZ / JAG / OBR / MOS / ROR

Fixture Material: Aluminum Die Cast Cut-out Measurements: 98mm / 3 7/8"