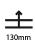

#### GENERAL

Series: Bioniq Subseries: Bioniq Square Pinhole Brand: Prolicht Division: Architectural Mounting Type: Recessed Mounting Location: Ceiling

Subcategory: Downlight **PHYSICAL** Shape: Square Length (mm): 107 Length (in): 4 1/16 Width (mm): 107 Width (in): 4 1/16 Depth (mm): 112 Depth (in): 4 1/16 Ceiling Thickness (mm): 10 / 12.5 / 15 Ceiling Thickness (in): 3/8 or 1/2 or 9/16 Min. Recessing Depth (mm): 130 Min. Recessing Depth (in): 5 1/8 Light Distribution: Adjustable / Downlight Weight (kg): 0.479 Weight (lbs): 1.06

| Mounting Location: Ceiling                                                                                                                                                                                                                                                                                                                                                                                                                                                                                                                                                                                                                                                                                                                                                                                                                                                                                                                                                                                                                                                                                                                                                                                                                                                                                                                                                                                                                                                                                                                                                                                                                                                                                                                                                                                                                                                                                                                                                                                                                                                                                                     |
|--------------------------------------------------------------------------------------------------------------------------------------------------------------------------------------------------------------------------------------------------------------------------------------------------------------------------------------------------------------------------------------------------------------------------------------------------------------------------------------------------------------------------------------------------------------------------------------------------------------------------------------------------------------------------------------------------------------------------------------------------------------------------------------------------------------------------------------------------------------------------------------------------------------------------------------------------------------------------------------------------------------------------------------------------------------------------------------------------------------------------------------------------------------------------------------------------------------------------------------------------------------------------------------------------------------------------------------------------------------------------------------------------------------------------------------------------------------------------------------------------------------------------------------------------------------------------------------------------------------------------------------------------------------------------------------------------------------------------------------------------------------------------------------------------------------------------------------------------------------------------------------------------------------------------------------------------------------------------------------------------------------------------------------------------------------------------------------------------------------------------------|
| Subcategory: Downlight                                                                                                                                                                                                                                                                                                                                                                                                                                                                                                                                                                                                                                                                                                                                                                                                                                                                                                                                                                                                                                                                                                                                                                                                                                                                                                                                                                                                                                                                                                                                                                                                                                                                                                                                                                                                                                                                                                                                                                                                                                                                                                         |
| PHYSICAL                                                                                                                                                                                                                                                                                                                                                                                                                                                                                                                                                                                                                                                                                                                                                                                                                                                                                                                                                                                                                                                                                                                                                                                                                                                                                                                                                                                                                                                                                                                                                                                                                                                                                                                                                                                                                                                                                                                                                                                                                                                                                                                       |
| Shape: Square                                                                                                                                                                                                                                                                                                                                                                                                                                                                                                                                                                                                                                                                                                                                                                                                                                                                                                                                                                                                                                                                                                                                                                                                                                                                                                                                                                                                                                                                                                                                                                                                                                                                                                                                                                                                                                                                                                                                                                                                                                                                                                                  |
| Length (mm): 107                                                                                                                                                                                                                                                                                                                                                                                                                                                                                                                                                                                                                                                                                                                                                                                                                                                                                                                                                                                                                                                                                                                                                                                                                                                                                                                                                                                                                                                                                                                                                                                                                                                                                                                                                                                                                                                                                                                                                                                                                                                                                                               |
| Length (in): $4\frac{3}{16}$                                                                                                                                                                                                                                                                                                                                                                                                                                                                                                                                                                                                                                                                                                                                                                                                                                                                                                                                                                                                                                                                                                                                                                                                                                                                                                                                                                                                                                                                                                                                                                                                                                                                                                                                                                                                                                                                                                                                                                                                                                                                                                   |
| Width (mm): 107                                                                                                                                                                                                                                                                                                                                                                                                                                                                                                                                                                                                                                                                                                                                                                                                                                                                                                                                                                                                                                                                                                                                                                                                                                                                                                                                                                                                                                                                                                                                                                                                                                                                                                                                                                                                                                                                                                                                                                                                                                                                                                                |
| Width (in): 4 <sup>3</sup> / <sub>16</sub>                                                                                                                                                                                                                                                                                                                                                                                                                                                                                                                                                                                                                                                                                                                                                                                                                                                                                                                                                                                                                                                                                                                                                                                                                                                                                                                                                                                                                                                                                                                                                                                                                                                                                                                                                                                                                                                                                                                                                                                                                                                                                     |
| Depth (mm): 112                                                                                                                                                                                                                                                                                                                                                                                                                                                                                                                                                                                                                                                                                                                                                                                                                                                                                                                                                                                                                                                                                                                                                                                                                                                                                                                                                                                                                                                                                                                                                                                                                                                                                                                                                                                                                                                                                                                                                                                                                                                                                                                |
| Depth (in): 4 1/16                                                                                                                                                                                                                                                                                                                                                                                                                                                                                                                                                                                                                                                                                                                                                                                                                                                                                                                                                                                                                                                                                                                                                                                                                                                                                                                                                                                                                                                                                                                                                                                                                                                                                                                                                                                                                                                                                                                                                                                                                                                                                                             |
| Ceiling Thickness (mm): 10 / 12.5 / 15                                                                                                                                                                                                                                                                                                                                                                                                                                                                                                                                                                                                                                                                                                                                                                                                                                                                                                                                                                                                                                                                                                                                                                                                                                                                                                                                                                                                                                                                                                                                                                                                                                                                                                                                                                                                                                                                                                                                                                                                                                                                                         |
| Ceiling Thickness (in): 3/8 or 1/2 or 9/16                                                                                                                                                                                                                                                                                                                                                                                                                                                                                                                                                                                                                                                                                                                                                                                                                                                                                                                                                                                                                                                                                                                                                                                                                                                                                                                                                                                                                                                                                                                                                                                                                                                                                                                                                                                                                                                                                                                                                                                                                                                                                     |
| Min. Recessing Depth (mm): 130                                                                                                                                                                                                                                                                                                                                                                                                                                                                                                                                                                                                                                                                                                                                                                                                                                                                                                                                                                                                                                                                                                                                                                                                                                                                                                                                                                                                                                                                                                                                                                                                                                                                                                                                                                                                                                                                                                                                                                                                                                                                                                 |
| Min. Recessing Depth (in): 5 1/8                                                                                                                                                                                                                                                                                                                                                                                                                                                                                                                                                                                                                                                                                                                                                                                                                                                                                                                                                                                                                                                                                                                                                                                                                                                                                                                                                                                                                                                                                                                                                                                                                                                                                                                                                                                                                                                                                                                                                                                                                                                                                               |
| Light Distribution: Adjustable / Downlight                                                                                                                                                                                                                                                                                                                                                                                                                                                                                                                                                                                                                                                                                                                                                                                                                                                                                                                                                                                                                                                                                                                                                                                                                                                                                                                                                                                                                                                                                                                                                                                                                                                                                                                                                                                                                                                                                                                                                                                                                                                                                     |
| Weight (kg): 0.479                                                                                                                                                                                                                                                                                                                                                                                                                                                                                                                                                                                                                                                                                                                                                                                                                                                                                                                                                                                                                                                                                                                                                                                                                                                                                                                                                                                                                                                                                                                                                                                                                                                                                                                                                                                                                                                                                                                                                                                                                                                                                                             |
| Weight (lbs): 1.06                                                                                                                                                                                                                                                                                                                                                                                                                                                                                                                                                                                                                                                                                                                                                                                                                                                                                                                                                                                                                                                                                                                                                                                                                                                                                                                                                                                                                                                                                                                                                                                                                                                                                                                                                                                                                                                                                                                                                                                                                                                                                                             |
| FILE SERVICES AND A SERVICE AND A SERVICE AND A SERVICE AND A SERVICE AND A SERVICES AND A SERVICE AND A SERVIC |

#### **GENERAL**

Series: Bioniq Subseries: Bioniq Square Pinhole Brand: Prolicht Division: Architectural Mounting Type: Recessed Mounting Location: Ceiling

Subcategory: Downlight **PHYSICAL** Shape: Square Length (mm): 107 Length (in): 4 1/16 Width (mm): 107 Width (in): 4 1/16 Depth (mm): 112 Depth (in): 4 1/16 Ceiling Thickness (mm): 10 / 12.5 / 15 Ceiling Thickness (in): 3/8 or 1/2 or 9/16 Min. Recessing Depth (mm): 130 Min. Recessing Depth (in): 5 1/8 Light Distribution: Adjustable / Downlight Weight (kg): 0.463 Weight (lbs): 1.02