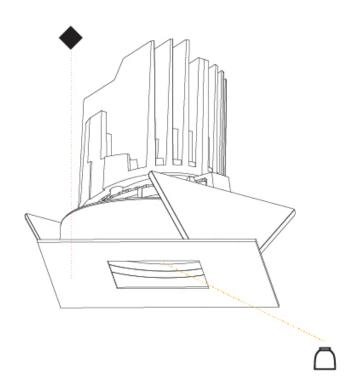

#### GENERAL

Series: Bioniq Subseries: Bioniq Square Pinhole Brand: Prolicht Division: Architectural Mounting Type: Recessed Mounting Location: Ceiling

Subcategory: Downlight **PHYSICAL** Shape: Square Length (mm): 107 Length (in): 4 1/16 Width (mm): 107 Width (in): 4 1/16 Depth (mm): 112 Depth (in): 4 1/16 Ceiling Thickness (mm): 10 / 12.5 / 15 Ceiling Thickness (in): 3/8 or 1/2 or 9/16 Min. Recessing Depth (mm): 130 Min. Recessing Depth (in): 5 1/8 Light Distribution: Adjustable / Downlight Weight (kg): 0.479 Weight (lbs): 1.06

Fixture Finish: SSR / BKV / CWI / CRY / HAB / LAG / UFT / ITA / RUA / RUR / MIC / FTG / MYG / TWT / LOD / PUS / FRO / FUP / KIA / POP / BLS / SPG / MEY / GOH / GUM / CHC / COM / ABZ / JAG / OBR / MOS / ROR

Fixture Material: Aluminum Die Cast Cut-out Measurements: 98mm / 3 7/8"

**ELECTRICAL** Lamp Type: LED (Zhaga Standard) Input Wattage (W): 13.2 / 16.5 Total Output Wattage (W): 12 / 14 Dimming: Tri-Mode (Non-Dimming and Phase Dimming (120Vac only) and 0-10V Dimming) Driver Included: No Driver Location: Recessed Housing Driver Type: Constant Current - Universal Driver Class: Class 2 Housing: See components Input Voltage (V): 120 - 277 Constant Current (MA): 350