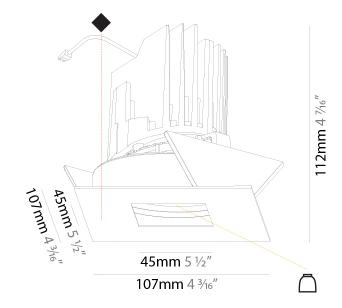

#### GENERAL

Series: Bioniq Subseries: Bioniq Square Pinhole Brand: Prolicht Division: Architectural Mounting Type: Recessed Mounting Location: Ceiling

Subcategory: Downlight **PHYSICAL** Shape: Square Length (mm): 107 Length (in): 4 1/16 Width (mm): 107 Width (in): 4 1/16 Depth (mm): 112 Depth (in): 4 1/16 Ceiling Thickness (mm): 10 / 12.5 / 15 Ceiling Thickness (in): 3/8 or 1/2 or 9/16 Min. Recessing Depth (mm): 130 Min. Recessing Depth (in): 5 1/8 Light Distribution: Adjustable / Downlight Weight (kg): 0.479 Weight (lbs): 1.06

Fixture Material: Aluminum Die Cast Cut-out Measurements: 98mm / 3 7/8"

**ELECTRICAL** Lamp Type: LED (Zhaga Standard) Input Wattage (W): 13.2 / 16.5 Total Output Wattage (W): 12 / 14 Dimming: Tri-Mode (Non-Dimming and Phase Dimming (120Vac only) and 0-10V Dimming) Driver Included: No Driver Location: Recessed Housing Driver Type: Constant Current - Universal Driver Class: Class 2 Housing: See components Input Voltage (V): 120 - 277 Constant Current (MA): 350

## OPTICAL

Reflector°: 10

Adjustability: Rotational 355°; Tilt 30°

| Mounting Location: Ceiling                                                                                                                                                                                                                                                                                                                                                                                                                                                                                                                                                                                                                                                                                                                                                                                                                                                                                                                                                                                                                                                                                                                                                                                                                                                                                                                                                                                                                                                                                                                                                                                                                                                                                                                                                                                                                                                                                                                                                                                                                                                                                                     |
|--------------------------------------------------------------------------------------------------------------------------------------------------------------------------------------------------------------------------------------------------------------------------------------------------------------------------------------------------------------------------------------------------------------------------------------------------------------------------------------------------------------------------------------------------------------------------------------------------------------------------------------------------------------------------------------------------------------------------------------------------------------------------------------------------------------------------------------------------------------------------------------------------------------------------------------------------------------------------------------------------------------------------------------------------------------------------------------------------------------------------------------------------------------------------------------------------------------------------------------------------------------------------------------------------------------------------------------------------------------------------------------------------------------------------------------------------------------------------------------------------------------------------------------------------------------------------------------------------------------------------------------------------------------------------------------------------------------------------------------------------------------------------------------------------------------------------------------------------------------------------------------------------------------------------------------------------------------------------------------------------------------------------------------------------------------------------------------------------------------------------------|
| Subcategory: Downlight                                                                                                                                                                                                                                                                                                                                                                                                                                                                                                                                                                                                                                                                                                                                                                                                                                                                                                                                                                                                                                                                                                                                                                                                                                                                                                                                                                                                                                                                                                                                                                                                                                                                                                                                                                                                                                                                                                                                                                                                                                                                                                         |
| PHYSICAL                                                                                                                                                                                                                                                                                                                                                                                                                                                                                                                                                                                                                                                                                                                                                                                                                                                                                                                                                                                                                                                                                                                                                                                                                                                                                                                                                                                                                                                                                                                                                                                                                                                                                                                                                                                                                                                                                                                                                                                                                                                                                                                       |
| Shape: Square                                                                                                                                                                                                                                                                                                                                                                                                                                                                                                                                                                                                                                                                                                                                                                                                                                                                                                                                                                                                                                                                                                                                                                                                                                                                                                                                                                                                                                                                                                                                                                                                                                                                                                                                                                                                                                                                                                                                                                                                                                                                                                                  |
| Length (mm): 107                                                                                                                                                                                                                                                                                                                                                                                                                                                                                                                                                                                                                                                                                                                                                                                                                                                                                                                                                                                                                                                                                                                                                                                                                                                                                                                                                                                                                                                                                                                                                                                                                                                                                                                                                                                                                                                                                                                                                                                                                                                                                                               |
| Length (in): $4\frac{3}{16}$                                                                                                                                                                                                                                                                                                                                                                                                                                                                                                                                                                                                                                                                                                                                                                                                                                                                                                                                                                                                                                                                                                                                                                                                                                                                                                                                                                                                                                                                                                                                                                                                                                                                                                                                                                                                                                                                                                                                                                                                                                                                                                   |
| Width (mm): 107                                                                                                                                                                                                                                                                                                                                                                                                                                                                                                                                                                                                                                                                                                                                                                                                                                                                                                                                                                                                                                                                                                                                                                                                                                                                                                                                                                                                                                                                                                                                                                                                                                                                                                                                                                                                                                                                                                                                                                                                                                                                                                                |
| Width (in): 4 <sup>3</sup> / <sub>16</sub>                                                                                                                                                                                                                                                                                                                                                                                                                                                                                                                                                                                                                                                                                                                                                                                                                                                                                                                                                                                                                                                                                                                                                                                                                                                                                                                                                                                                                                                                                                                                                                                                                                                                                                                                                                                                                                                                                                                                                                                                                                                                                     |
| Depth (mm): 112                                                                                                                                                                                                                                                                                                                                                                                                                                                                                                                                                                                                                                                                                                                                                                                                                                                                                                                                                                                                                                                                                                                                                                                                                                                                                                                                                                                                                                                                                                                                                                                                                                                                                                                                                                                                                                                                                                                                                                                                                                                                                                                |
| Depth (in): 4 1/16                                                                                                                                                                                                                                                                                                                                                                                                                                                                                                                                                                                                                                                                                                                                                                                                                                                                                                                                                                                                                                                                                                                                                                                                                                                                                                                                                                                                                                                                                                                                                                                                                                                                                                                                                                                                                                                                                                                                                                                                                                                                                                             |
| Ceiling Thickness (mm): 10 / 12.5 / 15                                                                                                                                                                                                                                                                                                                                                                                                                                                                                                                                                                                                                                                                                                                                                                                                                                                                                                                                                                                                                                                                                                                                                                                                                                                                                                                                                                                                                                                                                                                                                                                                                                                                                                                                                                                                                                                                                                                                                                                                                                                                                         |
| Ceiling Thickness (in): 3/8 or 1/2 or 9/16                                                                                                                                                                                                                                                                                                                                                                                                                                                                                                                                                                                                                                                                                                                                                                                                                                                                                                                                                                                                                                                                                                                                                                                                                                                                                                                                                                                                                                                                                                                                                                                                                                                                                                                                                                                                                                                                                                                                                                                                                                                                                     |
| Min. Recessing Depth (mm): 130                                                                                                                                                                                                                                                                                                                                                                                                                                                                                                                                                                                                                                                                                                                                                                                                                                                                                                                                                                                                                                                                                                                                                                                                                                                                                                                                                                                                                                                                                                                                                                                                                                                                                                                                                                                                                                                                                                                                                                                                                                                                                                 |
| Min. Recessing Depth (in): 5 1/8                                                                                                                                                                                                                                                                                                                                                                                                                                                                                                                                                                                                                                                                                                                                                                                                                                                                                                                                                                                                                                                                                                                                                                                                                                                                                                                                                                                                                                                                                                                                                                                                                                                                                                                                                                                                                                                                                                                                                                                                                                                                                               |
| Light Distribution: Adjustable / Downlight                                                                                                                                                                                                                                                                                                                                                                                                                                                                                                                                                                                                                                                                                                                                                                                                                                                                                                                                                                                                                                                                                                                                                                                                                                                                                                                                                                                                                                                                                                                                                                                                                                                                                                                                                                                                                                                                                                                                                                                                                                                                                     |
| Weight (kg): 0.479                                                                                                                                                                                                                                                                                                                                                                                                                                                                                                                                                                                                                                                                                                                                                                                                                                                                                                                                                                                                                                                                                                                                                                                                                                                                                                                                                                                                                                                                                                                                                                                                                                                                                                                                                                                                                                                                                                                                                                                                                                                                                                             |
| Weight (lbs): 1.06                                                                                                                                                                                                                                                                                                                                                                                                                                                                                                                                                                                                                                                                                                                                                                                                                                                                                                                                                                                                                                                                                                                                                                                                                                                                                                                                                                                                                                                                                                                                                                                                                                                                                                                                                                                                                                                                                                                                                                                                                                                                                                             |
| FILE SERVICES AND A SERVICE AND A SERVICE AND A SERVICE AND A SERVICE AND A SERVICES AND A SERVICE AND A SERVIC |

Fixture Material: Aluminum Die Cast
Cut-out Measurements: 98mm / 3 7/8"

#### OPTICAL

Reflector°: 20 / 40 / 60

Adjustability: Rotational 355°; Tilt 30°

#### **GENERAL**

Series: Bioniq Subseries: Bioniq Square Pinhole Brand: Prolicht Division: Architectural Mounting Type: Recessed Mounting Location: Ceiling

Subcategory: Downlight **PHYSICAL** Shape: Square Length (mm): 107 Length (in): 4 1/16 Width (mm): 107 Width (in): 4 1/16 Depth (mm): 112 Depth (in): 4 1/16 Ceiling Thickness (mm): 10 / 12.5 / 15 Ceiling Thickness (in): 3/8 or 1/2 or 9/16 Min. Recessing Depth (mm): 130 Min. Recessing Depth (in): 5 1/8 Light Distribution: Adjustable / Downlight Weight (kg): 0.463 Weight (lbs): 1.02

### OPTICAL

Reflector°: 20 / 40 / 60

Adjustability: Rotational 355°; Tilt 30°