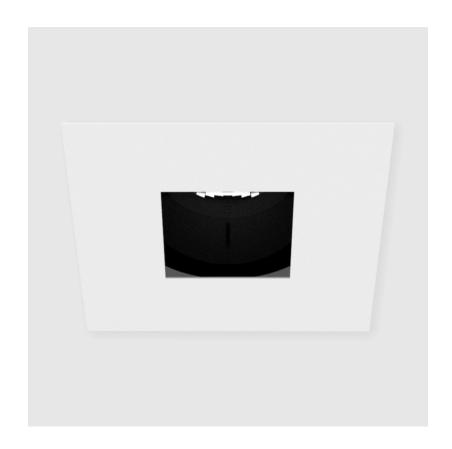

#### GENERAL

Series: Bioniq Subseries: Bioniq Square Pinhole Brand: Prolicht Division: Architectural Mounting Type: Recessed Mounting Location: Ceiling

Subcategory: Downlight **PHYSICAL** Shape: Square Length (mm): 107 Length (in): 4 1/16 Width (mm): 107 Width (in): 4 1/16 Depth (mm): 112 Depth (in): 4 1/16 Ceiling Thickness (mm): 10 / 12.5 / 15 Ceiling Thickness (in): 3/8 or 1/2 or 9/16 Min. Recessing Depth (mm): 130 Min. Recessing Depth (in): 5 1/8 Light Distribution: Adjustable / Downlight Weight (kg): 0.479 Weight (lbs): 1.06

#### **GENERAL**

| Series: Bioniq                   |  |
|----------------------------------|--|
| Subseries: Bioniq Square Pinhole |  |
| Brand: Prolicht                  |  |
| Division: Architectural          |  |
| Mounting Type: Recessed          |  |
| Mounting Location: Ceiling       |  |
| Subcategory: Downlight           |  |

#### **GENERAL**

Series: Bioniq Subseries: Bioniq Square Pinhole Brand: Prolicht Division: Architectural Mounting Type: Recessed Mounting Location: Ceiling

Subcategory: Downlight **PHYSICAL** Shape: Square Length (mm): 107 Length (in): 4 1/16 Width (mm): 107 Width (in): 4 1/16 Depth (mm): 112 Depth (in): 4 1/16 Ceiling Thickness (mm): 10 / 12.5 / 15 Ceiling Thickness (in): 3/8 or 1/2 or 9/16 Min. Recessing Depth (mm): 130 Min. Recessing Depth (in): 5 1/8 Light Distribution: Adjustable / Downlight Weight (kg): 0.463 Weight (lbs): 1.02