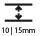

#### GENERAL

Series: Bioniq Subseries: Bioniq Square Pinhole Brand: Prolicht Division: Architectural Mounting Type: Recessed Mounting Location: Ceiling

Subcategory: Downlight **PHYSICAL** Shape: Square Length (mm): 107 Length (in): 4 1/16 Width (mm): 107 Width (in): 4 1/16 Depth (mm): 112 Depth (in): 4 1/16 Ceiling Thickness (mm): 10 / 12.5 / 15 Ceiling Thickness (in): 3/8 or 1/2 or 9/16 Min. Recessing Depth (mm): 130 Min. Recessing Depth (in): 5 1/8 Light Distribution: Adjustable / Downlight Weight (kg): 0.479 Weight (lbs): 1.06

| Mounting Location: Ceiling                                                                                                                                                                                                                                                                                                                                                                                                                                                                                                                                                                                                                                                                                                                                                                                                                                                                                                                                                                                                                                                                                                                                                                                                                                                                                                                                                                                                                                                                                                                                                                                                                                                                                                                                                                                                                                                                                                                                                                                                                                                                                                     |
|--------------------------------------------------------------------------------------------------------------------------------------------------------------------------------------------------------------------------------------------------------------------------------------------------------------------------------------------------------------------------------------------------------------------------------------------------------------------------------------------------------------------------------------------------------------------------------------------------------------------------------------------------------------------------------------------------------------------------------------------------------------------------------------------------------------------------------------------------------------------------------------------------------------------------------------------------------------------------------------------------------------------------------------------------------------------------------------------------------------------------------------------------------------------------------------------------------------------------------------------------------------------------------------------------------------------------------------------------------------------------------------------------------------------------------------------------------------------------------------------------------------------------------------------------------------------------------------------------------------------------------------------------------------------------------------------------------------------------------------------------------------------------------------------------------------------------------------------------------------------------------------------------------------------------------------------------------------------------------------------------------------------------------------------------------------------------------------------------------------------------------|
| Subcategory: Downlight                                                                                                                                                                                                                                                                                                                                                                                                                                                                                                                                                                                                                                                                                                                                                                                                                                                                                                                                                                                                                                                                                                                                                                                                                                                                                                                                                                                                                                                                                                                                                                                                                                                                                                                                                                                                                                                                                                                                                                                                                                                                                                         |
| PHYSICAL                                                                                                                                                                                                                                                                                                                                                                                                                                                                                                                                                                                                                                                                                                                                                                                                                                                                                                                                                                                                                                                                                                                                                                                                                                                                                                                                                                                                                                                                                                                                                                                                                                                                                                                                                                                                                                                                                                                                                                                                                                                                                                                       |
| Shape: Square                                                                                                                                                                                                                                                                                                                                                                                                                                                                                                                                                                                                                                                                                                                                                                                                                                                                                                                                                                                                                                                                                                                                                                                                                                                                                                                                                                                                                                                                                                                                                                                                                                                                                                                                                                                                                                                                                                                                                                                                                                                                                                                  |
| Length (mm): 107                                                                                                                                                                                                                                                                                                                                                                                                                                                                                                                                                                                                                                                                                                                                                                                                                                                                                                                                                                                                                                                                                                                                                                                                                                                                                                                                                                                                                                                                                                                                                                                                                                                                                                                                                                                                                                                                                                                                                                                                                                                                                                               |
| Length (in): $4\frac{3}{16}$                                                                                                                                                                                                                                                                                                                                                                                                                                                                                                                                                                                                                                                                                                                                                                                                                                                                                                                                                                                                                                                                                                                                                                                                                                                                                                                                                                                                                                                                                                                                                                                                                                                                                                                                                                                                                                                                                                                                                                                                                                                                                                   |
| Width (mm): 107                                                                                                                                                                                                                                                                                                                                                                                                                                                                                                                                                                                                                                                                                                                                                                                                                                                                                                                                                                                                                                                                                                                                                                                                                                                                                                                                                                                                                                                                                                                                                                                                                                                                                                                                                                                                                                                                                                                                                                                                                                                                                                                |
| Width (in): 4 <sup>3</sup> / <sub>16</sub>                                                                                                                                                                                                                                                                                                                                                                                                                                                                                                                                                                                                                                                                                                                                                                                                                                                                                                                                                                                                                                                                                                                                                                                                                                                                                                                                                                                                                                                                                                                                                                                                                                                                                                                                                                                                                                                                                                                                                                                                                                                                                     |
| Depth (mm): 112                                                                                                                                                                                                                                                                                                                                                                                                                                                                                                                                                                                                                                                                                                                                                                                                                                                                                                                                                                                                                                                                                                                                                                                                                                                                                                                                                                                                                                                                                                                                                                                                                                                                                                                                                                                                                                                                                                                                                                                                                                                                                                                |
| Depth (in): 4 1/16                                                                                                                                                                                                                                                                                                                                                                                                                                                                                                                                                                                                                                                                                                                                                                                                                                                                                                                                                                                                                                                                                                                                                                                                                                                                                                                                                                                                                                                                                                                                                                                                                                                                                                                                                                                                                                                                                                                                                                                                                                                                                                             |
| Ceiling Thickness (mm): 10 / 12.5 / 15                                                                                                                                                                                                                                                                                                                                                                                                                                                                                                                                                                                                                                                                                                                                                                                                                                                                                                                                                                                                                                                                                                                                                                                                                                                                                                                                                                                                                                                                                                                                                                                                                                                                                                                                                                                                                                                                                                                                                                                                                                                                                         |
| Ceiling Thickness (in): 3/8 or 1/2 or 9/16                                                                                                                                                                                                                                                                                                                                                                                                                                                                                                                                                                                                                                                                                                                                                                                                                                                                                                                                                                                                                                                                                                                                                                                                                                                                                                                                                                                                                                                                                                                                                                                                                                                                                                                                                                                                                                                                                                                                                                                                                                                                                     |
| Min. Recessing Depth (mm): 130                                                                                                                                                                                                                                                                                                                                                                                                                                                                                                                                                                                                                                                                                                                                                                                                                                                                                                                                                                                                                                                                                                                                                                                                                                                                                                                                                                                                                                                                                                                                                                                                                                                                                                                                                                                                                                                                                                                                                                                                                                                                                                 |
| Min. Recessing Depth (in): 5 1/8                                                                                                                                                                                                                                                                                                                                                                                                                                                                                                                                                                                                                                                                                                                                                                                                                                                                                                                                                                                                                                                                                                                                                                                                                                                                                                                                                                                                                                                                                                                                                                                                                                                                                                                                                                                                                                                                                                                                                                                                                                                                                               |
| Light Distribution: Adjustable / Downlight                                                                                                                                                                                                                                                                                                                                                                                                                                                                                                                                                                                                                                                                                                                                                                                                                                                                                                                                                                                                                                                                                                                                                                                                                                                                                                                                                                                                                                                                                                                                                                                                                                                                                                                                                                                                                                                                                                                                                                                                                                                                                     |
| Weight (kg): 0.479                                                                                                                                                                                                                                                                                                                                                                                                                                                                                                                                                                                                                                                                                                                                                                                                                                                                                                                                                                                                                                                                                                                                                                                                                                                                                                                                                                                                                                                                                                                                                                                                                                                                                                                                                                                                                                                                                                                                                                                                                                                                                                             |
| Weight (lbs): 1.06                                                                                                                                                                                                                                                                                                                                                                                                                                                                                                                                                                                                                                                                                                                                                                                                                                                                                                                                                                                                                                                                                                                                                                                                                                                                                                                                                                                                                                                                                                                                                                                                                                                                                                                                                                                                                                                                                                                                                                                                                                                                                                             |
| FILE SERVICES AND A SERVICE AND A SERVICE AND A SERVICE AND A SERVICE AND A SERVICES AND A SERVICE AND A SERVIC |

#### **GENERAL**

Series: Bioniq Subseries: Bioniq Square Pinhole Brand: Prolicht Division: Architectural Mounting Type: Recessed Mounting Location: Ceiling

Subcategory: Downlight **PHYSICAL** Shape: Square Length (mm): 107 Length (in): 4 1/16 Width (mm): 107 Width (in): 4 1/16 Depth (mm): 112 Depth (in): 4 1/16 Ceiling Thickness (mm): 10 / 12.5 / 15 Ceiling Thickness (in): 3/8 or 1/2 or 9/16 Min. Recessing Depth (mm): 130 Min. Recessing Depth (in): 5 1/8 Light Distribution: Adjustable / Downlight Weight (kg): 0.463 Weight (lbs): 1.02