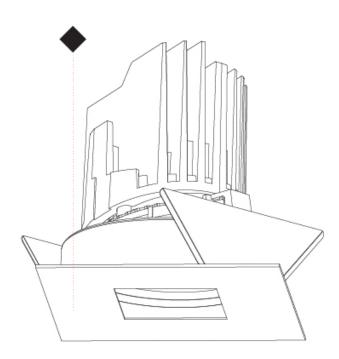

#### GENERAL

Series: Bioniq Subseries: Bioniq Square Pinhole Brand: Prolicht Division: Architectural Mounting Type: Recessed Mounting Location: Ceiling

Subcategory: Downlight **PHYSICAL** Shape: Square Length (mm): 107 Length (in): 4 1/16 Width (mm): 107 Width (in): 4 1/16 Depth (mm): 112 Depth (in): 4 1/16 Ceiling Thickness (mm): 10 / 12.5 / 15 Ceiling Thickness (in): 3/8 or 1/2 or 9/16 Min. Recessing Depth (mm): 130 Min. Recessing Depth (in): 5 1/8 Light Distribution: Adjustable / Downlight Weight (kg): 0.479 Weight (lbs): 1.06

| Mounting Location: Ceiling                                                                                                                                                                                                                                                                                                                                                                                                                                                                                                                                                                                                                                                                                                                                                                                                                                                                                                                                                                                                                                                                                                                                                                                                                                                                                                                                                                                                                                                                                                                                                                                                                                                                                                                                                                                                                                                                                                                                                                                                                                                                                                     |
|--------------------------------------------------------------------------------------------------------------------------------------------------------------------------------------------------------------------------------------------------------------------------------------------------------------------------------------------------------------------------------------------------------------------------------------------------------------------------------------------------------------------------------------------------------------------------------------------------------------------------------------------------------------------------------------------------------------------------------------------------------------------------------------------------------------------------------------------------------------------------------------------------------------------------------------------------------------------------------------------------------------------------------------------------------------------------------------------------------------------------------------------------------------------------------------------------------------------------------------------------------------------------------------------------------------------------------------------------------------------------------------------------------------------------------------------------------------------------------------------------------------------------------------------------------------------------------------------------------------------------------------------------------------------------------------------------------------------------------------------------------------------------------------------------------------------------------------------------------------------------------------------------------------------------------------------------------------------------------------------------------------------------------------------------------------------------------------------------------------------------------|
| Subcategory: Downlight                                                                                                                                                                                                                                                                                                                                                                                                                                                                                                                                                                                                                                                                                                                                                                                                                                                                                                                                                                                                                                                                                                                                                                                                                                                                                                                                                                                                                                                                                                                                                                                                                                                                                                                                                                                                                                                                                                                                                                                                                                                                                                         |
| PHYSICAL                                                                                                                                                                                                                                                                                                                                                                                                                                                                                                                                                                                                                                                                                                                                                                                                                                                                                                                                                                                                                                                                                                                                                                                                                                                                                                                                                                                                                                                                                                                                                                                                                                                                                                                                                                                                                                                                                                                                                                                                                                                                                                                       |
| Shape: Square                                                                                                                                                                                                                                                                                                                                                                                                                                                                                                                                                                                                                                                                                                                                                                                                                                                                                                                                                                                                                                                                                                                                                                                                                                                                                                                                                                                                                                                                                                                                                                                                                                                                                                                                                                                                                                                                                                                                                                                                                                                                                                                  |
| Length (mm): 107                                                                                                                                                                                                                                                                                                                                                                                                                                                                                                                                                                                                                                                                                                                                                                                                                                                                                                                                                                                                                                                                                                                                                                                                                                                                                                                                                                                                                                                                                                                                                                                                                                                                                                                                                                                                                                                                                                                                                                                                                                                                                                               |
| Length (in): $4\frac{3}{16}$                                                                                                                                                                                                                                                                                                                                                                                                                                                                                                                                                                                                                                                                                                                                                                                                                                                                                                                                                                                                                                                                                                                                                                                                                                                                                                                                                                                                                                                                                                                                                                                                                                                                                                                                                                                                                                                                                                                                                                                                                                                                                                   |
| Width (mm): 107                                                                                                                                                                                                                                                                                                                                                                                                                                                                                                                                                                                                                                                                                                                                                                                                                                                                                                                                                                                                                                                                                                                                                                                                                                                                                                                                                                                                                                                                                                                                                                                                                                                                                                                                                                                                                                                                                                                                                                                                                                                                                                                |
| Width (in): 4 <sup>3</sup> / <sub>16</sub>                                                                                                                                                                                                                                                                                                                                                                                                                                                                                                                                                                                                                                                                                                                                                                                                                                                                                                                                                                                                                                                                                                                                                                                                                                                                                                                                                                                                                                                                                                                                                                                                                                                                                                                                                                                                                                                                                                                                                                                                                                                                                     |
| Depth (mm): 112                                                                                                                                                                                                                                                                                                                                                                                                                                                                                                                                                                                                                                                                                                                                                                                                                                                                                                                                                                                                                                                                                                                                                                                                                                                                                                                                                                                                                                                                                                                                                                                                                                                                                                                                                                                                                                                                                                                                                                                                                                                                                                                |
| Depth (in): 4 1/16                                                                                                                                                                                                                                                                                                                                                                                                                                                                                                                                                                                                                                                                                                                                                                                                                                                                                                                                                                                                                                                                                                                                                                                                                                                                                                                                                                                                                                                                                                                                                                                                                                                                                                                                                                                                                                                                                                                                                                                                                                                                                                             |
| Ceiling Thickness (mm): 10 / 12.5 / 15                                                                                                                                                                                                                                                                                                                                                                                                                                                                                                                                                                                                                                                                                                                                                                                                                                                                                                                                                                                                                                                                                                                                                                                                                                                                                                                                                                                                                                                                                                                                                                                                                                                                                                                                                                                                                                                                                                                                                                                                                                                                                         |
| Ceiling Thickness (in): 3/8 or 1/2 or 9/16                                                                                                                                                                                                                                                                                                                                                                                                                                                                                                                                                                                                                                                                                                                                                                                                                                                                                                                                                                                                                                                                                                                                                                                                                                                                                                                                                                                                                                                                                                                                                                                                                                                                                                                                                                                                                                                                                                                                                                                                                                                                                     |
| Min. Recessing Depth (mm): 130                                                                                                                                                                                                                                                                                                                                                                                                                                                                                                                                                                                                                                                                                                                                                                                                                                                                                                                                                                                                                                                                                                                                                                                                                                                                                                                                                                                                                                                                                                                                                                                                                                                                                                                                                                                                                                                                                                                                                                                                                                                                                                 |
| Min. Recessing Depth (in): 5 1/8                                                                                                                                                                                                                                                                                                                                                                                                                                                                                                                                                                                                                                                                                                                                                                                                                                                                                                                                                                                                                                                                                                                                                                                                                                                                                                                                                                                                                                                                                                                                                                                                                                                                                                                                                                                                                                                                                                                                                                                                                                                                                               |
| Light Distribution: Adjustable / Downlight                                                                                                                                                                                                                                                                                                                                                                                                                                                                                                                                                                                                                                                                                                                                                                                                                                                                                                                                                                                                                                                                                                                                                                                                                                                                                                                                                                                                                                                                                                                                                                                                                                                                                                                                                                                                                                                                                                                                                                                                                                                                                     |
| Weight (kg): 0.479                                                                                                                                                                                                                                                                                                                                                                                                                                                                                                                                                                                                                                                                                                                                                                                                                                                                                                                                                                                                                                                                                                                                                                                                                                                                                                                                                                                                                                                                                                                                                                                                                                                                                                                                                                                                                                                                                                                                                                                                                                                                                                             |
| Weight (lbs): 1.06                                                                                                                                                                                                                                                                                                                                                                                                                                                                                                                                                                                                                                                                                                                                                                                                                                                                                                                                                                                                                                                                                                                                                                                                                                                                                                                                                                                                                                                                                                                                                                                                                                                                                                                                                                                                                                                                                                                                                                                                                                                                                                             |
| FILE SERVICES AND A SERVICE AND A SERVICE AND A SERVICE AND A SERVICE AND A SERVICES AND A SERVICE AND A SERVIC |

#### **GENERAL**

Series: Bioniq Subseries: Bioniq Square Pinhole Brand: Prolicht Division: Architectural Mounting Type: Recessed Mounting Location: Ceiling

Subcategory: Downlight **PHYSICAL** Shape: Square Length (mm): 107 Length (in): 4 1/16 Width (mm): 107 Width (in): 4 1/16 Depth (mm): 112 Depth (in): 4 1/16 Ceiling Thickness (mm): 10 / 12.5 / 15 Ceiling Thickness (in): 3/8 or 1/2 or 9/16 Min. Recessing Depth (mm): 130 Min. Recessing Depth (in): 5 1/8 Light Distribution: Adjustable / Downlight Weight (kg): 0.463 Weight (lbs): 1.02