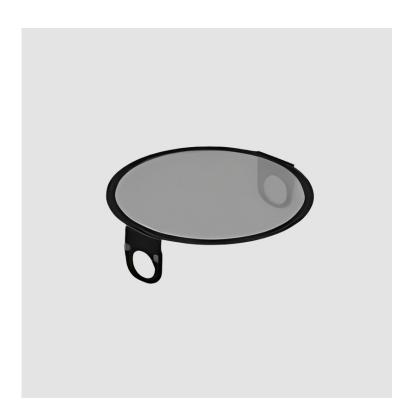

#### E9A50063

base number

| DESCRIPTION            |  |  |
|------------------------|--|--|
| Sun - Elliptical Glass |  |  |

- 1.To build a product code in our configurator select the specify button on the base model # product page
- 2. To build a manual product code on this datasheet choose from the options listed below in blue font and add the suffix to the base model #

| G   | :N   | FD | AL |
|-----|------|----|----|
| VI. | - 14 | ᄄ  | ML |

| Series: Sun        |  |  |
|--------------------|--|--|
| Brand: Platek      |  |  |
| Division: Exterior |  |  |
| PHYSICAL           |  |  |
| Shape: Round       |  |  |

Diameter (mm): 160
Diameter (in): 6 \( \frac{5}{16} \)
Height (mm): 63

Height (in): 2 ½
Fixture Material: Glass