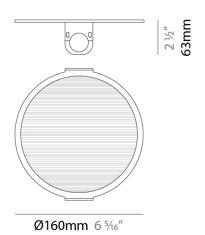

| G   | :N   | FD | AL |
|-----|------|----|----|
| VI. | - 14 | ᄄ  | ML |

| Series: Sun        |  |  |
|--------------------|--|--|
| Brand: Platek      |  |  |
| Division: Exterior |  |  |
| PHYSICAL           |  |  |
| Shape: Round       |  |  |

Diameter (mm): 160
Diameter (in): 6 \( \frac{5}{16} \)
Height (mm): 63

Height (in): 2 ½
Fixture Material: Glass