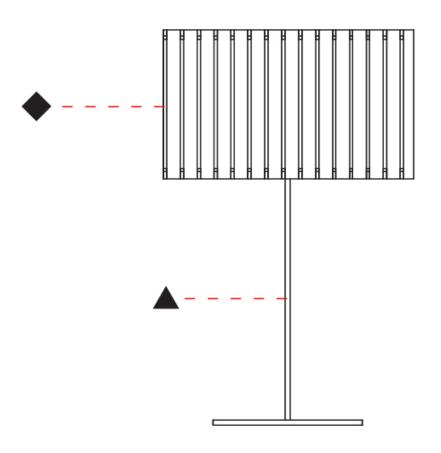

|  |

| PROJECT   |  |  |
|-----------|--|--|
| ТҮРЕ      |  |  |
| SPECIFIER |  |  |
| QUANTITY  |  |  |
| DATE      |  |  |





Ø360mm 14 3/16"

Ø250mm 913/16"

Zaneen Group Inc. © 2024, T 1800-388-3382, F 416-247-9319, www.zaneen.com

Available for International specifications by adding 'INT' at the end of the existing Model #. For assistance on 'custom' specifications, contact zteam@zaneen.com.

In a constant effort to supply the best product, we reserve the right to change specifications or materials without notice. The most recent specification sheets are found at zaneen.com

Page 1/4

# ZANEEN.

LUZ OCULTA WOOD PORTABLE

D54036-

PROJECT

| PROJECT   |  |  |  |
|-----------|--|--|--|
| ТҮРЕ      |  |  |  |
| SPECIFIER |  |  |  |
| QUANTITY  |  |  |  |
| DATE      |  |  |  |



Zaneen Group Inc. © 2024, T 1800-388-3382, F 416-247-9319, www.zaneen.com

Available for International specifications by adding 'INT' at the end of the existing Model #. For assistance on 'custom' specifications, contact zteam@zaneen.com. In a constant effort to supply the best product, we reserve the right to change specifications or materials without notice. The most recent specification sheets are found at zaneen.com Page 2/4



# **ZANEEN**.

## LUZ OCULTA WOOD PORTABLE

| PROJECT   |  |  |  |
|-----------|--|--|--|
| ТҮРЕ      |  |  |  |
| SPECIFIER |  |  |  |
| QUANTITY  |  |  |  |
| DATE      |  |  |  |
|           |  |  |  |

### **Fixture Finish**



# Natural Wood - NAT

### Holder Finish







Digital: Not all screens are calibrated the same, and therefore, colors will appear