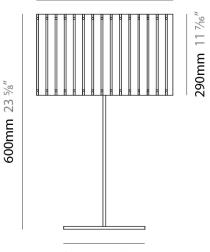

### GENERAL

| GENERAL                                     |
|---------------------------------------------|
| Series: Luz Oculta                          |
| Subseries: Luz Oculta Wood                  |
| Brand: Fambuena                             |
| Division: Design                            |
| Mounting Type: Portable                     |
| Mounting Location: Table                    |
| Subcategory: Table                          |
| PHYSICAL                                    |
| Shape: Cylinder                             |
| Diameter (mm): 360                          |
| Diameter (in): $14\frac{3}{16}$             |
| Height (mm): 600                            |
| Height (in): 23 <sup>5</sup> / <sub>8</sub> |
| Light Distribution: Direct / Indirect       |
| Fixture Finish: DOW / NAT                   |
| Holder Finish: BRA / BRZ                    |
| Fixture Material: Metal / Wood              |
| Upon Request: Bolt Down                     |
| ELECTRICAL                                  |
| Number of Lamps: 1                          |
| Lamp Type: LED Retrofit                     |
| Lamp Shape: A19                             |
| Bulb Included: Bulb Not Included            |
| Max. Wattage Per Lamp (W): 7                |
| Lamp Base: E26                              |
| Input Voltage (V): 120                      |
| Upon Request: 277Vac / GU24                 |
| RATINGS AND CERTIFICATIONS                  |
|                                             |

Ø360mm 14 3/16"

Ø250mm 913/16"

Zaneen Group Inc. © 2024, T 1800-388-3382, F 416-247-9319, www.zaneen.com

Available for International specifications by adding 'INT' at the end of the existing Model #. For assistance on 'custom' specifications, contact zteam@zaneen.com.