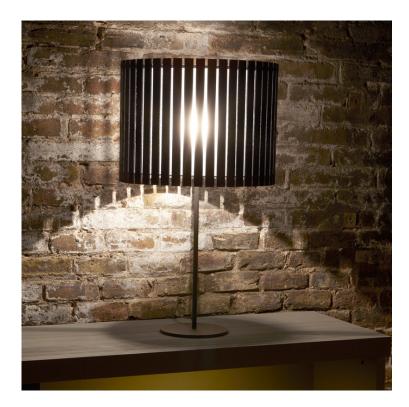

## LUZ OCULTA WOOD PORTABLE

\_

### GENERAL

| GENERAL                                     |
|---------------------------------------------|
| Series: Luz Oculta                          |
| Subseries: Luz Oculta Wood                  |
| Brand: Fambuena                             |
| Division: Design                            |
| Mounting Type: Portable                     |
| Mounting Location: Table                    |
| Subcategory: Table                          |
| PHYSICAL                                    |
| Shape: Cylinder                             |
| Diameter (mm): 360                          |
| Diameter (in): $14\frac{3}{16}$             |
| Height (mm): 600                            |
| Height (in): 23 <sup>5</sup> / <sub>8</sub> |
| Light Distribution: Direct / Indirect       |
| Fixture Finish: DOW / NAT                   |
| Holder Finish: BRA / BRZ                    |
| Fixture Material: Metal / Wood              |
| Upon Request: Bolt Down                     |
| ELECTRICAL                                  |
| Number of Lamps: 1                          |
| Lamp Type: LED Retrofit                     |
| Lamp Shape: A19                             |
| Bulb Included: Bulb Not Included            |
| Max. Wattage Per Lamp (W): 7                |
| Lamp Base: E26                              |
| Input Voltage (V): 120                      |
| Upon Request: 277Vac / GU24                 |
| RATINGS AND CERTIFICATIONS                  |
|                                             |