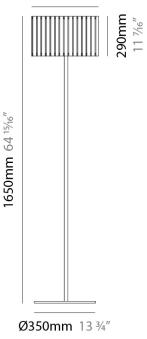

### GENERAL

| CENERAL                                       |
|-----------------------------------------------|
| Series: Luz Oculta                            |
| Subseries: Luz Oculta Wood                    |
| Brand: Fambuena                               |
| Division: Design                              |
| Mounting Type: Portable                       |
| Mounting Location: Floor                      |
| Subcategory: Floor                            |
| PHYSICAL                                      |
| Shape: Cylinder                               |
| Diameter (mm): 360                            |
| Diameter (in): $14\frac{3}{16}$               |
| Height (mm): 1650                             |
| Height (in): 64 <sup>15</sup> / <sub>16</sub> |
| Light Distribution: Direct / Indirect         |
| Fixture Finish: DOW / NAT                     |
| Holder Finish: BRA / BRZ                      |
| Fixture Material: Metal / Wood                |
| Upon Request: Bolt Down                       |
| ELECTRICAL                                    |
| Number of Lamps: 1                            |
| Lamp Type: LED Retrofit                       |
| Lamp Shape: A19                               |
| Bulb Included: Bulb Not Included              |
| Max. Wattage Per Lamp (W): 7                  |
| Lamp Base: E26                                |
| Input Voltage (V): 120                        |
| Upon Request: 277Vac / GU24                   |
| RATINGS AND CERTIFICATIONS                    |
|                                               |

| PROJECT   |   |  |  |
|-----------|---|--|--|
| TYPE      |   |  |  |
| SPECIFIER | - |  |  |
| QUANTITY  |   |  |  |
| DATE      |   |  |  |

Ø360mm 14 3/16″

Zaneen Group Inc. © 2024, T 1800-388-3382, F 416-247-9319, www.zaneen.com