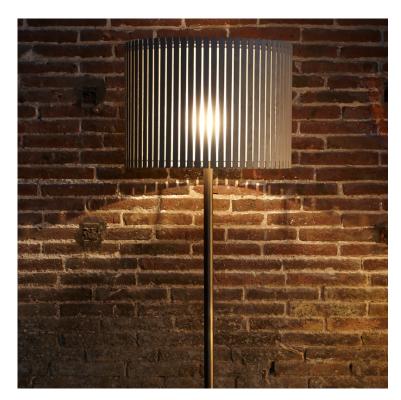

### GENERAL

| CENERAL                                       |
|-----------------------------------------------|
| Series: Luz Oculta                            |
| Subseries: Luz Oculta Wood                    |
| Brand: Fambuena                               |
| Division: Design                              |
| Mounting Type: Portable                       |
| Mounting Location: Floor                      |
| Subcategory: Floor                            |
| PHYSICAL                                      |
| Shape: Cylinder                               |
| Diameter (mm): 360                            |
| Diameter (in): $14\frac{3}{16}$               |
| Height (mm): 1650                             |
| Height (in): 64 <sup>15</sup> / <sub>16</sub> |
| Light Distribution: Direct / Indirect         |
| Fixture Finish: DOW / NAT                     |
| Holder Finish: BRA / BRZ                      |
| Fixture Material: Metal / Wood                |
| Upon Request: Bolt Down                       |
| ELECTRICAL                                    |
| Number of Lamps: 1                            |
| Lamp Type: LED Retrofit                       |
| Lamp Shape: A19                               |
| Bulb Included: Bulb Not Included              |
| Max. Wattage Per Lamp (W): 7                  |
| Lamp Base: E26                                |
| Input Voltage (V): 120                        |
| Upon Request: 277Vac / GU24                   |
| RATINGS AND CERTIFICATIONS                    |
|                                               |