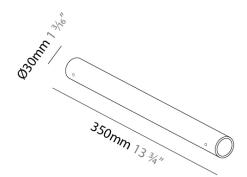

#### GENERAL

| Series: Sparks                                       |
|------------------------------------------------------|
| Brand: Quasar                                        |
| Division: Design                                     |
| PHYSICAL                                             |
| Diameter (mm): 30                                    |
| Diameter (in): $1\frac{3}{16}$                       |
| Length (mm): 350                                     |
| Length (in): $13\frac{3}{7}$                         |
| Fixture Finish: WHI / PAL                            |
| Fixture Material: Metal                              |
| ELECTRICAL                                           |
| Driver Included: No                                  |
| RATINGS AND CERTIFICATIONS                           |
| Certified By: Certified for North American Standards |