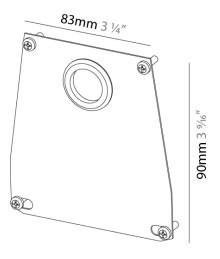

#### GENERAL

| Series: Idaho                               |   |
|---------------------------------------------|---|
| Subseries: Idaho 75                         |   |
| Brand: Prolicht                             |   |
| Division: Architectural                     |   |
| PHYSICAL                                    |   |
| Length (mm): 83                             |   |
| Length (in): 3 ¼                            |   |
| Width (mm): 1                               |   |
| Width (in): 1/16                            |   |
| Height (mm): 90                             |   |
| Height (in): 3 <sup>9</sup> / <sub>16</sub> |   |
| Weight (kg): 0.05                           | _ |
| Weight (lbs): 0.11                          |   |
| Fixture Material: Aluminum                  |   |