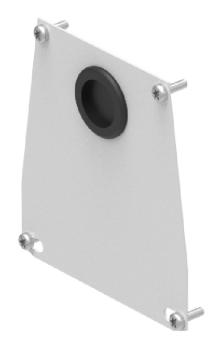

### A3963100

base number

### **DESCRIPTION** Idaho 75 System - Trimless End Cap

1.To build a product code in our configurator select the specify button on the base model # product page

2. To build a manual product code on this datasheet choose from the options listed below in blue font and add the suffix to the base model #