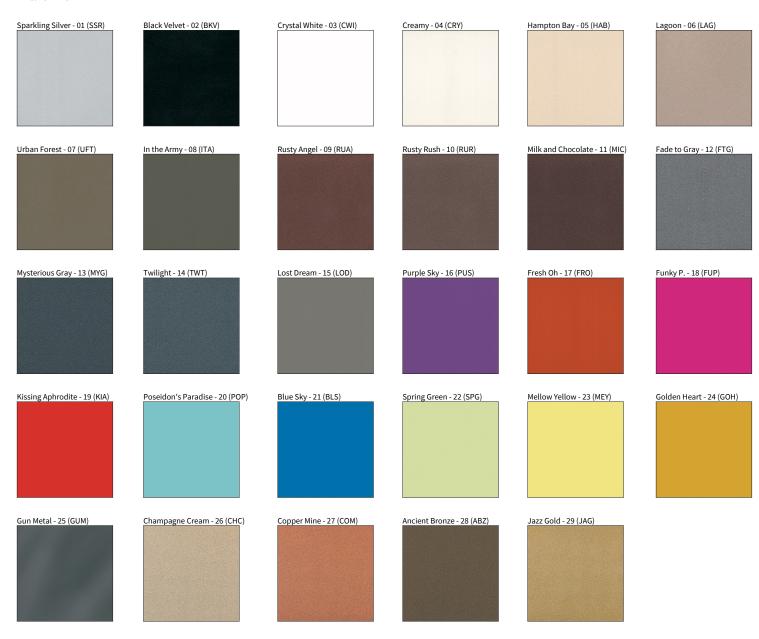

Diffuser: PMMA - Opal or Micro-Prism

Fixture Finish: SSR / BKV / CWI / CRY / HAB / LAG / UFT / ITA / RUA / RUR / MIC / FTG / MYG
/ TWT / LOD / PUS / FRO / FUP / KIA / POP / BLS / SPG / MEY / GOH / GUM / CHC / COM /
ABZ / JAG

#### **Fixture Finish**

Digital: Not all screens are calibrated the same, and therefore, colors will appear differently between screens.

Physical: When texture is involved, there will be variations in color, character and tone within a product series and between product families.

Gun Metal: No Gun Metal finish is alike. It combines a mixture of transparent and black color particles which ensures a highly individual effect and no luminaire being identical.

Champagne Cream, Copper Mine, Ancient Bronze + Jazz Gold: These finishes have slight fading from specific powder coating production. Each luminaire will slightly vary.