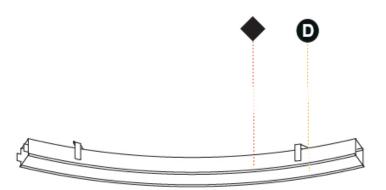

Fixture Material: Extruded Aluminum

Cut-out Measurements: 3007mm / 118 3/8" / 2863mm / 112 11/16"