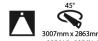

Fixture Material: Extruded Aluminum

Cut-out Measurements: 3007mm / 118 3/8" / 2863mm / 112 11/16"