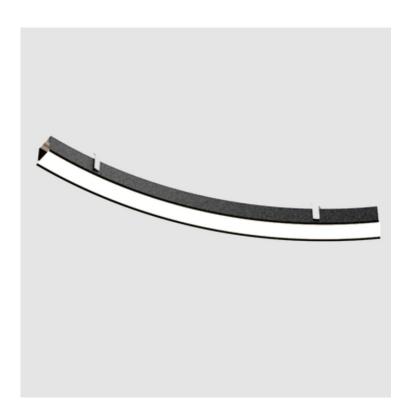

# DESCRIPTION

Super-G Slim 3000/45° - Recessed - 26.4W LED (Zhaga Standard) - 3000K / 3500K / 4000K

- ${\it 1.7o\,build\,a\,product\,code\,in\,our\,configurator\,select\,the\,specify\,button\,on\,the\,base\,model\,\#\,product\,page}$
- 2. To build a manual product code on this datasheet choose from the options listed below in blue font and add the suffix to the base model #

| Mounting Location: Ceiling                                                                                                                                                                                                                                                                                                                                                                                                                                                                                                                                                                                                                                                                                                                                                                                                                                                                                                                                                                                                                                                                                                                                                                                                                                                                                                                                                                                                                                                                                                                                                                                                                                                                                                                                                                                                                                                                                                                                                                                                                                                                                                     |
|--------------------------------------------------------------------------------------------------------------------------------------------------------------------------------------------------------------------------------------------------------------------------------------------------------------------------------------------------------------------------------------------------------------------------------------------------------------------------------------------------------------------------------------------------------------------------------------------------------------------------------------------------------------------------------------------------------------------------------------------------------------------------------------------------------------------------------------------------------------------------------------------------------------------------------------------------------------------------------------------------------------------------------------------------------------------------------------------------------------------------------------------------------------------------------------------------------------------------------------------------------------------------------------------------------------------------------------------------------------------------------------------------------------------------------------------------------------------------------------------------------------------------------------------------------------------------------------------------------------------------------------------------------------------------------------------------------------------------------------------------------------------------------------------------------------------------------------------------------------------------------------------------------------------------------------------------------------------------------------------------------------------------------------------------------------------------------------------------------------------------------|
| Subcategory: Profile                                                                                                                                                                                                                                                                                                                                                                                                                                                                                                                                                                                                                                                                                                                                                                                                                                                                                                                                                                                                                                                                                                                                                                                                                                                                                                                                                                                                                                                                                                                                                                                                                                                                                                                                                                                                                                                                                                                                                                                                                                                                                                           |
| PHYSICAL                                                                                                                                                                                                                                                                                                                                                                                                                                                                                                                                                                                                                                                                                                                                                                                                                                                                                                                                                                                                                                                                                                                                                                                                                                                                                                                                                                                                                                                                                                                                                                                                                                                                                                                                                                                                                                                                                                                                                                                                                                                                                                                       |
| Shape: Curves                                                                                                                                                                                                                                                                                                                                                                                                                                                                                                                                                                                                                                                                                                                                                                                                                                                                                                                                                                                                                                                                                                                                                                                                                                                                                                                                                                                                                                                                                                                                                                                                                                                                                                                                                                                                                                                                                                                                                                                                                                                                                                                  |
| Length (mm): 1154                                                                                                                                                                                                                                                                                                                                                                                                                                                                                                                                                                                                                                                                                                                                                                                                                                                                                                                                                                                                                                                                                                                                                                                                                                                                                                                                                                                                                                                                                                                                                                                                                                                                                                                                                                                                                                                                                                                                                                                                                                                                                                              |
| Length (in): $45\frac{7}{16}$                                                                                                                                                                                                                                                                                                                                                                                                                                                                                                                                                                                                                                                                                                                                                                                                                                                                                                                                                                                                                                                                                                                                                                                                                                                                                                                                                                                                                                                                                                                                                                                                                                                                                                                                                                                                                                                                                                                                                                                                                                                                                                  |
| Width (mm): 81                                                                                                                                                                                                                                                                                                                                                                                                                                                                                                                                                                                                                                                                                                                                                                                                                                                                                                                                                                                                                                                                                                                                                                                                                                                                                                                                                                                                                                                                                                                                                                                                                                                                                                                                                                                                                                                                                                                                                                                                                                                                                                                 |
| Width (in): 3 <sup>3</sup> / <sub>16</sub>                                                                                                                                                                                                                                                                                                                                                                                                                                                                                                                                                                                                                                                                                                                                                                                                                                                                                                                                                                                                                                                                                                                                                                                                                                                                                                                                                                                                                                                                                                                                                                                                                                                                                                                                                                                                                                                                                                                                                                                                                                                                                     |
| Height (mm): 81                                                                                                                                                                                                                                                                                                                                                                                                                                                                                                                                                                                                                                                                                                                                                                                                                                                                                                                                                                                                                                                                                                                                                                                                                                                                                                                                                                                                                                                                                                                                                                                                                                                                                                                                                                                                                                                                                                                                                                                                                                                                                                                |
| Height (in): 3 <sup>3</sup> / <sub>16</sub>                                                                                                                                                                                                                                                                                                                                                                                                                                                                                                                                                                                                                                                                                                                                                                                                                                                                                                                                                                                                                                                                                                                                                                                                                                                                                                                                                                                                                                                                                                                                                                                                                                                                                                                                                                                                                                                                                                                                                                                                                                                                                    |
| Ceiling Thickness (mm): 10 / 12.5 / 15 / 25 / 30                                                                                                                                                                                                                                                                                                                                                                                                                                                                                                                                                                                                                                                                                                                                                                                                                                                                                                                                                                                                                                                                                                                                                                                                                                                                                                                                                                                                                                                                                                                                                                                                                                                                                                                                                                                                                                                                                                                                                                                                                                                                               |
| Min. Recessing Depth (mm): 120                                                                                                                                                                                                                                                                                                                                                                                                                                                                                                                                                                                                                                                                                                                                                                                                                                                                                                                                                                                                                                                                                                                                                                                                                                                                                                                                                                                                                                                                                                                                                                                                                                                                                                                                                                                                                                                                                                                                                                                                                                                                                                 |
| Min. Recessing Depth (in): 4 <sup>3</sup> / <sub>4</sub>                                                                                                                                                                                                                                                                                                                                                                                                                                                                                                                                                                                                                                                                                                                                                                                                                                                                                                                                                                                                                                                                                                                                                                                                                                                                                                                                                                                                                                                                                                                                                                                                                                                                                                                                                                                                                                                                                                                                                                                                                                                                       |
| Light Distribution: Direct                                                                                                                                                                                                                                                                                                                                                                                                                                                                                                                                                                                                                                                                                                                                                                                                                                                                                                                                                                                                                                                                                                                                                                                                                                                                                                                                                                                                                                                                                                                                                                                                                                                                                                                                                                                                                                                                                                                                                                                                                                                                                                     |
| Weight (kg): 3.58                                                                                                                                                                                                                                                                                                                                                                                                                                                                                                                                                                                                                                                                                                                                                                                                                                                                                                                                                                                                                                                                                                                                                                                                                                                                                                                                                                                                                                                                                                                                                                                                                                                                                                                                                                                                                                                                                                                                                                                                                                                                                                              |
| Weight (lbs): 7.89                                                                                                                                                                                                                                                                                                                                                                                                                                                                                                                                                                                                                                                                                                                                                                                                                                                                                                                                                                                                                                                                                                                                                                                                                                                                                                                                                                                                                                                                                                                                                                                                                                                                                                                                                                                                                                                                                                                                                                                                                                                                                                             |
| Diff. Division of the Division |