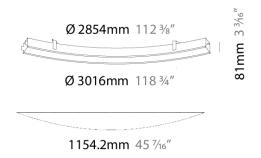

| Mounting Location: Ceiling                                                                                                                                                                                                                                                                                                                                                                                                                                                                                                                                                                                                                                                                                                                                                                                                                                                                                                                                                                                                                                                                                                                                                                                                                                                                                                                                                                                                                                                                                                                                                                                                                                                                                                                                                                                                                                                                                                                                                                                                                                                                                                     |
|--------------------------------------------------------------------------------------------------------------------------------------------------------------------------------------------------------------------------------------------------------------------------------------------------------------------------------------------------------------------------------------------------------------------------------------------------------------------------------------------------------------------------------------------------------------------------------------------------------------------------------------------------------------------------------------------------------------------------------------------------------------------------------------------------------------------------------------------------------------------------------------------------------------------------------------------------------------------------------------------------------------------------------------------------------------------------------------------------------------------------------------------------------------------------------------------------------------------------------------------------------------------------------------------------------------------------------------------------------------------------------------------------------------------------------------------------------------------------------------------------------------------------------------------------------------------------------------------------------------------------------------------------------------------------------------------------------------------------------------------------------------------------------------------------------------------------------------------------------------------------------------------------------------------------------------------------------------------------------------------------------------------------------------------------------------------------------------------------------------------------------|
| Subcategory: Profile                                                                                                                                                                                                                                                                                                                                                                                                                                                                                                                                                                                                                                                                                                                                                                                                                                                                                                                                                                                                                                                                                                                                                                                                                                                                                                                                                                                                                                                                                                                                                                                                                                                                                                                                                                                                                                                                                                                                                                                                                                                                                                           |
| PHYSICAL                                                                                                                                                                                                                                                                                                                                                                                                                                                                                                                                                                                                                                                                                                                                                                                                                                                                                                                                                                                                                                                                                                                                                                                                                                                                                                                                                                                                                                                                                                                                                                                                                                                                                                                                                                                                                                                                                                                                                                                                                                                                                                                       |
| Shape: Curves                                                                                                                                                                                                                                                                                                                                                                                                                                                                                                                                                                                                                                                                                                                                                                                                                                                                                                                                                                                                                                                                                                                                                                                                                                                                                                                                                                                                                                                                                                                                                                                                                                                                                                                                                                                                                                                                                                                                                                                                                                                                                                                  |
| Length (mm): 1154                                                                                                                                                                                                                                                                                                                                                                                                                                                                                                                                                                                                                                                                                                                                                                                                                                                                                                                                                                                                                                                                                                                                                                                                                                                                                                                                                                                                                                                                                                                                                                                                                                                                                                                                                                                                                                                                                                                                                                                                                                                                                                              |
| Length (in): $45\frac{7}{16}$                                                                                                                                                                                                                                                                                                                                                                                                                                                                                                                                                                                                                                                                                                                                                                                                                                                                                                                                                                                                                                                                                                                                                                                                                                                                                                                                                                                                                                                                                                                                                                                                                                                                                                                                                                                                                                                                                                                                                                                                                                                                                                  |
| Width (mm): 81                                                                                                                                                                                                                                                                                                                                                                                                                                                                                                                                                                                                                                                                                                                                                                                                                                                                                                                                                                                                                                                                                                                                                                                                                                                                                                                                                                                                                                                                                                                                                                                                                                                                                                                                                                                                                                                                                                                                                                                                                                                                                                                 |
| Width (in): 3 <sup>3</sup> / <sub>16</sub>                                                                                                                                                                                                                                                                                                                                                                                                                                                                                                                                                                                                                                                                                                                                                                                                                                                                                                                                                                                                                                                                                                                                                                                                                                                                                                                                                                                                                                                                                                                                                                                                                                                                                                                                                                                                                                                                                                                                                                                                                                                                                     |
| Height (mm): 81                                                                                                                                                                                                                                                                                                                                                                                                                                                                                                                                                                                                                                                                                                                                                                                                                                                                                                                                                                                                                                                                                                                                                                                                                                                                                                                                                                                                                                                                                                                                                                                                                                                                                                                                                                                                                                                                                                                                                                                                                                                                                                                |
| Height (in): 3 <sup>3</sup> / <sub>16</sub>                                                                                                                                                                                                                                                                                                                                                                                                                                                                                                                                                                                                                                                                                                                                                                                                                                                                                                                                                                                                                                                                                                                                                                                                                                                                                                                                                                                                                                                                                                                                                                                                                                                                                                                                                                                                                                                                                                                                                                                                                                                                                    |
| Ceiling Thickness (mm): 10 / 12.5 / 15 / 25 / 30                                                                                                                                                                                                                                                                                                                                                                                                                                                                                                                                                                                                                                                                                                                                                                                                                                                                                                                                                                                                                                                                                                                                                                                                                                                                                                                                                                                                                                                                                                                                                                                                                                                                                                                                                                                                                                                                                                                                                                                                                                                                               |
| Min. Recessing Depth (mm): 120                                                                                                                                                                                                                                                                                                                                                                                                                                                                                                                                                                                                                                                                                                                                                                                                                                                                                                                                                                                                                                                                                                                                                                                                                                                                                                                                                                                                                                                                                                                                                                                                                                                                                                                                                                                                                                                                                                                                                                                                                                                                                                 |
| Min. Recessing Depth (in): 4 <sup>3</sup> / <sub>4</sub>                                                                                                                                                                                                                                                                                                                                                                                                                                                                                                                                                                                                                                                                                                                                                                                                                                                                                                                                                                                                                                                                                                                                                                                                                                                                                                                                                                                                                                                                                                                                                                                                                                                                                                                                                                                                                                                                                                                                                                                                                                                                       |
| Light Distribution: Direct                                                                                                                                                                                                                                                                                                                                                                                                                                                                                                                                                                                                                                                                                                                                                                                                                                                                                                                                                                                                                                                                                                                                                                                                                                                                                                                                                                                                                                                                                                                                                                                                                                                                                                                                                                                                                                                                                                                                                                                                                                                                                                     |
| Weight (kg): 3.58                                                                                                                                                                                                                                                                                                                                                                                                                                                                                                                                                                                                                                                                                                                                                                                                                                                                                                                                                                                                                                                                                                                                                                                                                                                                                                                                                                                                                                                                                                                                                                                                                                                                                                                                                                                                                                                                                                                                                                                                                                                                                                              |
| Weight (lbs): 7.89                                                                                                                                                                                                                                                                                                                                                                                                                                                                                                                                                                                                                                                                                                                                                                                                                                                                                                                                                                                                                                                                                                                                                                                                                                                                                                                                                                                                                                                                                                                                                                                                                                                                                                                                                                                                                                                                                                                                                                                                                                                                                                             |
| Diff. Division of the Division |