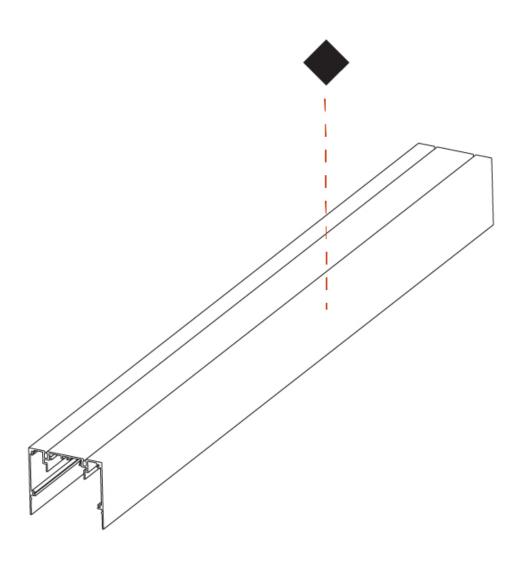

| Subcategory: Profile                                                                                                                                                                                                                                                                                                                                                                                                                                                                                                                                                                                                                                                                                                                                                                                                                                                                                                                                                                                                                                                                                                                                                                                                                                                                                                                                                                                                                                                                                                                                                                                                                                                                                                                                                                                                                                                                                                                                                                                                                                                                                                           |
|--------------------------------------------------------------------------------------------------------------------------------------------------------------------------------------------------------------------------------------------------------------------------------------------------------------------------------------------------------------------------------------------------------------------------------------------------------------------------------------------------------------------------------------------------------------------------------------------------------------------------------------------------------------------------------------------------------------------------------------------------------------------------------------------------------------------------------------------------------------------------------------------------------------------------------------------------------------------------------------------------------------------------------------------------------------------------------------------------------------------------------------------------------------------------------------------------------------------------------------------------------------------------------------------------------------------------------------------------------------------------------------------------------------------------------------------------------------------------------------------------------------------------------------------------------------------------------------------------------------------------------------------------------------------------------------------------------------------------------------------------------------------------------------------------------------------------------------------------------------------------------------------------------------------------------------------------------------------------------------------------------------------------------------------------------------------------------------------------------------------------------|
| PHYSICAL                                                                                                                                                                                                                                                                                                                                                                                                                                                                                                                                                                                                                                                                                                                                                                                                                                                                                                                                                                                                                                                                                                                                                                                                                                                                                                                                                                                                                                                                                                                                                                                                                                                                                                                                                                                                                                                                                                                                                                                                                                                                                                                       |
| Shape: Rectangle                                                                                                                                                                                                                                                                                                                                                                                                                                                                                                                                                                                                                                                                                                                                                                                                                                                                                                                                                                                                                                                                                                                                                                                                                                                                                                                                                                                                                                                                                                                                                                                                                                                                                                                                                                                                                                                                                                                                                                                                                                                                                                               |
| Length (mm): 1000                                                                                                                                                                                                                                                                                                                                                                                                                                                                                                                                                                                                                                                                                                                                                                                                                                                                                                                                                                                                                                                                                                                                                                                                                                                                                                                                                                                                                                                                                                                                                                                                                                                                                                                                                                                                                                                                                                                                                                                                                                                                                                              |
| Length (in): 39 3/8                                                                                                                                                                                                                                                                                                                                                                                                                                                                                                                                                                                                                                                                                                                                                                                                                                                                                                                                                                                                                                                                                                                                                                                                                                                                                                                                                                                                                                                                                                                                                                                                                                                                                                                                                                                                                                                                                                                                                                                                                                                                                                            |
| Width (mm): 102                                                                                                                                                                                                                                                                                                                                                                                                                                                                                                                                                                                                                                                                                                                                                                                                                                                                                                                                                                                                                                                                                                                                                                                                                                                                                                                                                                                                                                                                                                                                                                                                                                                                                                                                                                                                                                                                                                                                                                                                                                                                                                                |
| Width (in): 4                                                                                                                                                                                                                                                                                                                                                                                                                                                                                                                                                                                                                                                                                                                                                                                                                                                                                                                                                                                                                                                                                                                                                                                                                                                                                                                                                                                                                                                                                                                                                                                                                                                                                                                                                                                                                                                                                                                                                                                                                                                                                                                  |
| Height (mm): 90                                                                                                                                                                                                                                                                                                                                                                                                                                                                                                                                                                                                                                                                                                                                                                                                                                                                                                                                                                                                                                                                                                                                                                                                                                                                                                                                                                                                                                                                                                                                                                                                                                                                                                                                                                                                                                                                                                                                                                                                                                                                                                                |
| Height (in): 3 <sup>9</sup> / <sub>16</sub>                                                                                                                                                                                                                                                                                                                                                                                                                                                                                                                                                                                                                                                                                                                                                                                                                                                                                                                                                                                                                                                                                                                                                                                                                                                                                                                                                                                                                                                                                                                                                                                                                                                                                                                                                                                                                                                                                                                                                                                                                                                                                    |
| Weight (kg): 2.25                                                                                                                                                                                                                                                                                                                                                                                                                                                                                                                                                                                                                                                                                                                                                                                                                                                                                                                                                                                                                                                                                                                                                                                                                                                                                                                                                                                                                                                                                                                                                                                                                                                                                                                                                                                                                                                                                                                                                                                                                                                                                                              |
| Weight (lbs): 4.96                                                                                                                                                                                                                                                                                                                                                                                                                                                                                                                                                                                                                                                                                                                                                                                                                                                                                                                                                                                                                                                                                                                                                                                                                                                                                                                                                                                                                                                                                                                                                                                                                                                                                                                                                                                                                                                                                                                                                                                                                                                                                                             |
| Fixture Finish: ANA / SSR / BKV / CWI / CRY / HAB /MSR / UFT / ITA / RUA / OGR / FTG / MYG / RWR / LOD / PUS / FRO / FUP / KIA / POP / BLS / SPG / MEY / GOH / GUM / CHC / COM / ARZ / LOG |