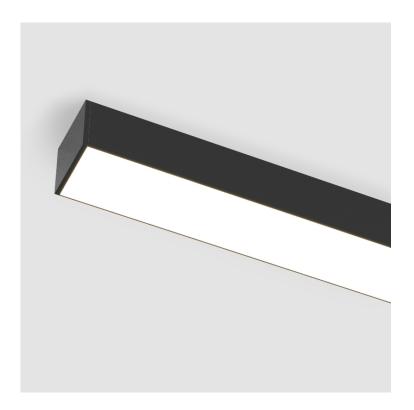

#### DESCRIPTION

Idaho 100 - Surface Profile - Max 3,000mm / 118 1/8" max Aluminum Profile

- 1.To build a product code in our configurator select the specify button on the base model #
- 2. To build a manual product code on this datasheet choose from the options listed below in blue font and add the suffix to the base model #

#### **GENERAL**

| Series: Idaho              |  |
|----------------------------|--|
| Subseries: Idaho 100       |  |
| Brand: Prolicht            |  |
| Division: Architectural    |  |
| Mounting Type: Surface     |  |
| Mounting Location: Ceiling |  |
| Subcategory: Profile       |  |

| Subcategory: Profile                                                                                                                                                                                                                                                                                                                                                                                                                                                                                                                                                                                                                                                                                                                                                                                                                                                                                                                                                                                                                                                                                                                                                                                                                                                                                                                                                                                                                                                                                                                                                                                                                                                                                                                                                                                                                                                                                                                                                                                                                                                                                                           |
|--------------------------------------------------------------------------------------------------------------------------------------------------------------------------------------------------------------------------------------------------------------------------------------------------------------------------------------------------------------------------------------------------------------------------------------------------------------------------------------------------------------------------------------------------------------------------------------------------------------------------------------------------------------------------------------------------------------------------------------------------------------------------------------------------------------------------------------------------------------------------------------------------------------------------------------------------------------------------------------------------------------------------------------------------------------------------------------------------------------------------------------------------------------------------------------------------------------------------------------------------------------------------------------------------------------------------------------------------------------------------------------------------------------------------------------------------------------------------------------------------------------------------------------------------------------------------------------------------------------------------------------------------------------------------------------------------------------------------------------------------------------------------------------------------------------------------------------------------------------------------------------------------------------------------------------------------------------------------------------------------------------------------------------------------------------------------------------------------------------------------------|
| PHYSICAL                                                                                                                                                                                                                                                                                                                                                                                                                                                                                                                                                                                                                                                                                                                                                                                                                                                                                                                                                                                                                                                                                                                                                                                                                                                                                                                                                                                                                                                                                                                                                                                                                                                                                                                                                                                                                                                                                                                                                                                                                                                                                                                       |
| Shape: Rectangle                                                                                                                                                                                                                                                                                                                                                                                                                                                                                                                                                                                                                                                                                                                                                                                                                                                                                                                                                                                                                                                                                                                                                                                                                                                                                                                                                                                                                                                                                                                                                                                                                                                                                                                                                                                                                                                                                                                                                                                                                                                                                                               |
| Length (mm): 1000                                                                                                                                                                                                                                                                                                                                                                                                                                                                                                                                                                                                                                                                                                                                                                                                                                                                                                                                                                                                                                                                                                                                                                                                                                                                                                                                                                                                                                                                                                                                                                                                                                                                                                                                                                                                                                                                                                                                                                                                                                                                                                              |
| Length (in): 39 3/8                                                                                                                                                                                                                                                                                                                                                                                                                                                                                                                                                                                                                                                                                                                                                                                                                                                                                                                                                                                                                                                                                                                                                                                                                                                                                                                                                                                                                                                                                                                                                                                                                                                                                                                                                                                                                                                                                                                                                                                                                                                                                                            |
| Width (mm): 102                                                                                                                                                                                                                                                                                                                                                                                                                                                                                                                                                                                                                                                                                                                                                                                                                                                                                                                                                                                                                                                                                                                                                                                                                                                                                                                                                                                                                                                                                                                                                                                                                                                                                                                                                                                                                                                                                                                                                                                                                                                                                                                |
| Width (in): 4                                                                                                                                                                                                                                                                                                                                                                                                                                                                                                                                                                                                                                                                                                                                                                                                                                                                                                                                                                                                                                                                                                                                                                                                                                                                                                                                                                                                                                                                                                                                                                                                                                                                                                                                                                                                                                                                                                                                                                                                                                                                                                                  |
| Height (mm): 90                                                                                                                                                                                                                                                                                                                                                                                                                                                                                                                                                                                                                                                                                                                                                                                                                                                                                                                                                                                                                                                                                                                                                                                                                                                                                                                                                                                                                                                                                                                                                                                                                                                                                                                                                                                                                                                                                                                                                                                                                                                                                                                |
| Height (in): 3 <sup>9</sup> / <sub>16</sub>                                                                                                                                                                                                                                                                                                                                                                                                                                                                                                                                                                                                                                                                                                                                                                                                                                                                                                                                                                                                                                                                                                                                                                                                                                                                                                                                                                                                                                                                                                                                                                                                                                                                                                                                                                                                                                                                                                                                                                                                                                                                                    |
| Weight (kg): 2.25                                                                                                                                                                                                                                                                                                                                                                                                                                                                                                                                                                                                                                                                                                                                                                                                                                                                                                                                                                                                                                                                                                                                                                                                                                                                                                                                                                                                                                                                                                                                                                                                                                                                                                                                                                                                                                                                                                                                                                                                                                                                                                              |
| Weight (lbs): 4.96                                                                                                                                                                                                                                                                                                                                                                                                                                                                                                                                                                                                                                                                                                                                                                                                                                                                                                                                                                                                                                                                                                                                                                                                                                                                                                                                                                                                                                                                                                                                                                                                                                                                                                                                                                                                                                                                                                                                                                                                                                                                                                             |
| Fixture Finish: ANA / SSR / BKV / CWI / CRY / HAB /MSR / UFT / ITA / RUA / OGR / FTG / MYG / RWR / LOD / PUS / FRO / FUP / KIA / POP / BLS / SPG / MEY / GOH / GUM / CHC / COM / ARZ / LOG |