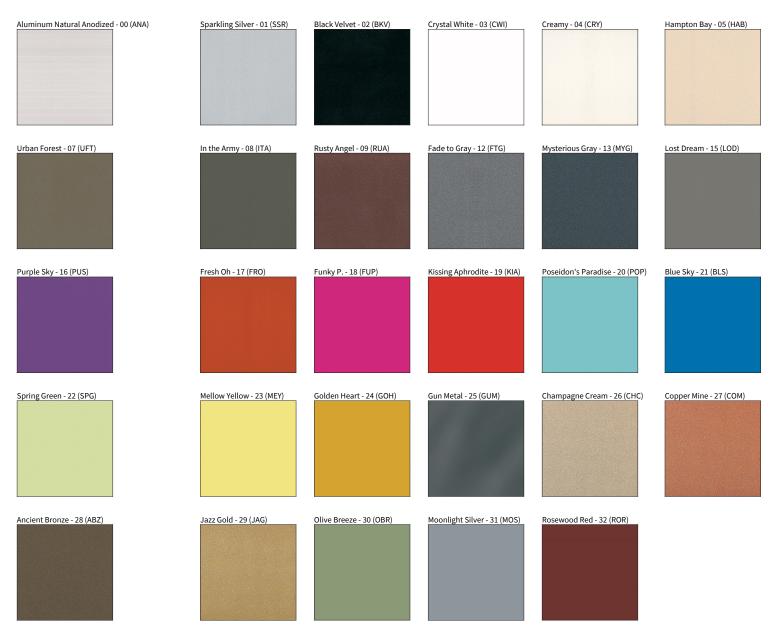

| Subcategory: Profile                                                                                                                                                                                                                                                                                                                                                                                                                                                                                                                                                                                                                                                                                                                                                                                                                                                                                                                                                                                                                                                                                                                                                                                                                                                                                                                                                                                                                                                                                                                                                                                                                                                                                                                                                                                                                                                                                                                                                                                                                                                                                                           |
|--------------------------------------------------------------------------------------------------------------------------------------------------------------------------------------------------------------------------------------------------------------------------------------------------------------------------------------------------------------------------------------------------------------------------------------------------------------------------------------------------------------------------------------------------------------------------------------------------------------------------------------------------------------------------------------------------------------------------------------------------------------------------------------------------------------------------------------------------------------------------------------------------------------------------------------------------------------------------------------------------------------------------------------------------------------------------------------------------------------------------------------------------------------------------------------------------------------------------------------------------------------------------------------------------------------------------------------------------------------------------------------------------------------------------------------------------------------------------------------------------------------------------------------------------------------------------------------------------------------------------------------------------------------------------------------------------------------------------------------------------------------------------------------------------------------------------------------------------------------------------------------------------------------------------------------------------------------------------------------------------------------------------------------------------------------------------------------------------------------------------------|
| PHYSICAL                                                                                                                                                                                                                                                                                                                                                                                                                                                                                                                                                                                                                                                                                                                                                                                                                                                                                                                                                                                                                                                                                                                                                                                                                                                                                                                                                                                                                                                                                                                                                                                                                                                                                                                                                                                                                                                                                                                                                                                                                                                                                                                       |
| Shape: Rectangle                                                                                                                                                                                                                                                                                                                                                                                                                                                                                                                                                                                                                                                                                                                                                                                                                                                                                                                                                                                                                                                                                                                                                                                                                                                                                                                                                                                                                                                                                                                                                                                                                                                                                                                                                                                                                                                                                                                                                                                                                                                                                                               |
| Length (mm): 1000                                                                                                                                                                                                                                                                                                                                                                                                                                                                                                                                                                                                                                                                                                                                                                                                                                                                                                                                                                                                                                                                                                                                                                                                                                                                                                                                                                                                                                                                                                                                                                                                                                                                                                                                                                                                                                                                                                                                                                                                                                                                                                              |
| Length (in): 39 3/8                                                                                                                                                                                                                                                                                                                                                                                                                                                                                                                                                                                                                                                                                                                                                                                                                                                                                                                                                                                                                                                                                                                                                                                                                                                                                                                                                                                                                                                                                                                                                                                                                                                                                                                                                                                                                                                                                                                                                                                                                                                                                                            |
| Width (mm): 102                                                                                                                                                                                                                                                                                                                                                                                                                                                                                                                                                                                                                                                                                                                                                                                                                                                                                                                                                                                                                                                                                                                                                                                                                                                                                                                                                                                                                                                                                                                                                                                                                                                                                                                                                                                                                                                                                                                                                                                                                                                                                                                |
| Width (in): 4                                                                                                                                                                                                                                                                                                                                                                                                                                                                                                                                                                                                                                                                                                                                                                                                                                                                                                                                                                                                                                                                                                                                                                                                                                                                                                                                                                                                                                                                                                                                                                                                                                                                                                                                                                                                                                                                                                                                                                                                                                                                                                                  |
| Height (mm): 90                                                                                                                                                                                                                                                                                                                                                                                                                                                                                                                                                                                                                                                                                                                                                                                                                                                                                                                                                                                                                                                                                                                                                                                                                                                                                                                                                                                                                                                                                                                                                                                                                                                                                                                                                                                                                                                                                                                                                                                                                                                                                                                |
| Height (in): 3 <sup>9</sup> / <sub>16</sub>                                                                                                                                                                                                                                                                                                                                                                                                                                                                                                                                                                                                                                                                                                                                                                                                                                                                                                                                                                                                                                                                                                                                                                                                                                                                                                                                                                                                                                                                                                                                                                                                                                                                                                                                                                                                                                                                                                                                                                                                                                                                                    |
| Weight (kg): 2.25                                                                                                                                                                                                                                                                                                                                                                                                                                                                                                                                                                                                                                                                                                                                                                                                                                                                                                                                                                                                                                                                                                                                                                                                                                                                                                                                                                                                                                                                                                                                                                                                                                                                                                                                                                                                                                                                                                                                                                                                                                                                                                              |
| Weight (lbs): 4.96                                                                                                                                                                                                                                                                                                                                                                                                                                                                                                                                                                                                                                                                                                                                                                                                                                                                                                                                                                                                                                                                                                                                                                                                                                                                                                                                                                                                                                                                                                                                                                                                                                                                                                                                                                                                                                                                                                                                                                                                                                                                                                             |
| Fixture Finish: ANA / SSR / BKV / CWI / CRY / HAB /MSR / UFT / ITA / RUA / OGR / FTG / MYG / RWR / LOD / PUS / FRO / FUP / KIA / POP / BLS / SPG / MEY / GOH / GUM / CHC / COM / ARZ / LOG |

COM / ABZ / JAG / OBR / MOS / ROR

Fixture Material: Aluminum

COLOR FINISH CHART

| PROJECT   |  |
|-----------|--|
| TYPE      |  |
| SPECIFIER |  |
| QUANTITY  |  |
| DATE      |  |

#### **Fixture Finish**

Digital: Not all screens are calibrated the same, and therefore, colors will appear differently between screens.

Physical: When texture is involved, there will be variations in color, character and tone within a product series and between product families.

Gun Metal: No Gun Metal finish is alike. It combines a mixture of transparent and black color particles which ensures a highly individual effect and no luminaire being identical.

Champagne Cream, Copper Mine, Ancient Bronze + Jazz Gold: These finishes have slight fading from specific powder coating production. Each luminaire will slightly vary.