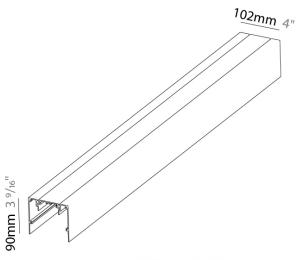

| Subcategory: Profile                                                                                                                                                                                                                                                                                                                                                                                                                                                                                                                                                                                                                                                                                                                                                                                                                                                                                                                                                                                                                                                                                                                                                                                                                                                                                                                                                                                                                                                                                                                                                                                                                                                                                                                                                                                                                                                                                                                                                                                                                                                                                                           |
|--------------------------------------------------------------------------------------------------------------------------------------------------------------------------------------------------------------------------------------------------------------------------------------------------------------------------------------------------------------------------------------------------------------------------------------------------------------------------------------------------------------------------------------------------------------------------------------------------------------------------------------------------------------------------------------------------------------------------------------------------------------------------------------------------------------------------------------------------------------------------------------------------------------------------------------------------------------------------------------------------------------------------------------------------------------------------------------------------------------------------------------------------------------------------------------------------------------------------------------------------------------------------------------------------------------------------------------------------------------------------------------------------------------------------------------------------------------------------------------------------------------------------------------------------------------------------------------------------------------------------------------------------------------------------------------------------------------------------------------------------------------------------------------------------------------------------------------------------------------------------------------------------------------------------------------------------------------------------------------------------------------------------------------------------------------------------------------------------------------------------------|
| PHYSICAL                                                                                                                                                                                                                                                                                                                                                                                                                                                                                                                                                                                                                                                                                                                                                                                                                                                                                                                                                                                                                                                                                                                                                                                                                                                                                                                                                                                                                                                                                                                                                                                                                                                                                                                                                                                                                                                                                                                                                                                                                                                                                                                       |
| Shape: Rectangle                                                                                                                                                                                                                                                                                                                                                                                                                                                                                                                                                                                                                                                                                                                                                                                                                                                                                                                                                                                                                                                                                                                                                                                                                                                                                                                                                                                                                                                                                                                                                                                                                                                                                                                                                                                                                                                                                                                                                                                                                                                                                                               |
| Length (mm): 1000                                                                                                                                                                                                                                                                                                                                                                                                                                                                                                                                                                                                                                                                                                                                                                                                                                                                                                                                                                                                                                                                                                                                                                                                                                                                                                                                                                                                                                                                                                                                                                                                                                                                                                                                                                                                                                                                                                                                                                                                                                                                                                              |
| Length (in): 39 3/8                                                                                                                                                                                                                                                                                                                                                                                                                                                                                                                                                                                                                                                                                                                                                                                                                                                                                                                                                                                                                                                                                                                                                                                                                                                                                                                                                                                                                                                                                                                                                                                                                                                                                                                                                                                                                                                                                                                                                                                                                                                                                                            |
| Width (mm): 102                                                                                                                                                                                                                                                                                                                                                                                                                                                                                                                                                                                                                                                                                                                                                                                                                                                                                                                                                                                                                                                                                                                                                                                                                                                                                                                                                                                                                                                                                                                                                                                                                                                                                                                                                                                                                                                                                                                                                                                                                                                                                                                |
| Width (in): 4                                                                                                                                                                                                                                                                                                                                                                                                                                                                                                                                                                                                                                                                                                                                                                                                                                                                                                                                                                                                                                                                                                                                                                                                                                                                                                                                                                                                                                                                                                                                                                                                                                                                                                                                                                                                                                                                                                                                                                                                                                                                                                                  |
| Height (mm): 90                                                                                                                                                                                                                                                                                                                                                                                                                                                                                                                                                                                                                                                                                                                                                                                                                                                                                                                                                                                                                                                                                                                                                                                                                                                                                                                                                                                                                                                                                                                                                                                                                                                                                                                                                                                                                                                                                                                                                                                                                                                                                                                |
| Height (in): 3 <sup>9</sup> / <sub>16</sub>                                                                                                                                                                                                                                                                                                                                                                                                                                                                                                                                                                                                                                                                                                                                                                                                                                                                                                                                                                                                                                                                                                                                                                                                                                                                                                                                                                                                                                                                                                                                                                                                                                                                                                                                                                                                                                                                                                                                                                                                                                                                                    |
| Weight (kg): 2.25                                                                                                                                                                                                                                                                                                                                                                                                                                                                                                                                                                                                                                                                                                                                                                                                                                                                                                                                                                                                                                                                                                                                                                                                                                                                                                                                                                                                                                                                                                                                                                                                                                                                                                                                                                                                                                                                                                                                                                                                                                                                                                              |
| Weight (lbs): 4.96                                                                                                                                                                                                                                                                                                                                                                                                                                                                                                                                                                                                                                                                                                                                                                                                                                                                                                                                                                                                                                                                                                                                                                                                                                                                                                                                                                                                                                                                                                                                                                                                                                                                                                                                                                                                                                                                                                                                                                                                                                                                                                             |
| Fixture Finish: ANA / SSR / BKV / CWI / CRY / HAB /MSR / UFT / ITA / RUA / OGR / FTG / MYG / RWR / LOD / PUS / FRO / FUP / KIA / POP / BLS / SPG / MEY / GOH / GUM / CHC / COM / ARZ / LOG |