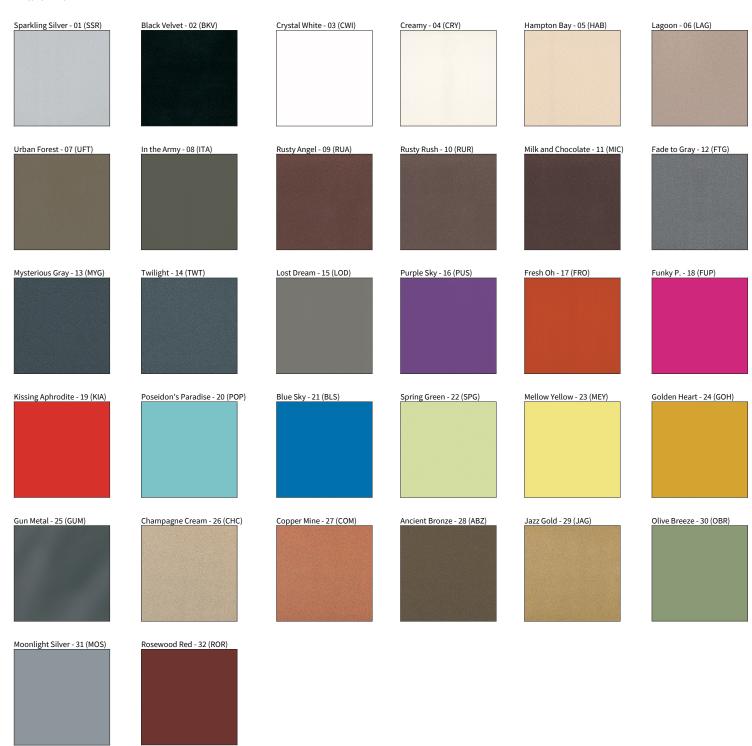

Fixture Finish: SSR / BKV / CWI / CRY / HAB / LAG / UFT / ITA / RUA / RUR / MIC / FTG / MYG / TWT / LOD / PUS / FRO / FUP / KIA / POP / BLS / SPG / MEY / GOH / GUM / CHC / COM / ABZ / JAG / OBR / MOS / ROR

### **Fixture Finish**

Digital: Not all screens are calibrated the same, and therefore, colors will appear differently betwee Physical: When texture is involved, there will be variations in color, character and tone within a pro Gun Metal: No Gun Metal finish is alike. It combines a mixture of transparent and black color particl

Champagne Cream, Copper Mine, Ancient Bronze + Jazz Gold: These finishes have slight fading from specimic powder coating production. Each luminaire will slightly vary.

Zaneen Group Inc. © 2024, T 1800-388-3882, F 416-247-9319, www.zaneen.com