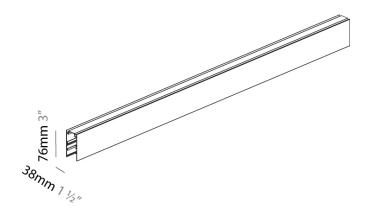

### DESCRIPTION

Idaho 40 / Hypro 40 - Suspension System Profile per meter - Max 3000mm / 118 1/8"

- 1. To build a product code in our configurator select the specify button on the base model # product page
- 2. To build a manual product code on this datasheet choose from the options listed below in blue font and add the suffix to the base model #

#### PHYSICAL

| FITTSICAL                                                                                                                                                                                                                                                                                                                                                                                                                                                                                                                                                                                                                                                                                                                                                                                                                                                                                                                                                                                                                                                                                                                                                                                                                                                                                                                                                                                                                                                                                                                                                                                                                                                                                                                                                                                                                                                                                                                                                                                                                                                                                                                      |
|--------------------------------------------------------------------------------------------------------------------------------------------------------------------------------------------------------------------------------------------------------------------------------------------------------------------------------------------------------------------------------------------------------------------------------------------------------------------------------------------------------------------------------------------------------------------------------------------------------------------------------------------------------------------------------------------------------------------------------------------------------------------------------------------------------------------------------------------------------------------------------------------------------------------------------------------------------------------------------------------------------------------------------------------------------------------------------------------------------------------------------------------------------------------------------------------------------------------------------------------------------------------------------------------------------------------------------------------------------------------------------------------------------------------------------------------------------------------------------------------------------------------------------------------------------------------------------------------------------------------------------------------------------------------------------------------------------------------------------------------------------------------------------------------------------------------------------------------------------------------------------------------------------------------------------------------------------------------------------------------------------------------------------------------------------------------------------------------------------------------------------|
| Shape: Rectangle                                                                                                                                                                                                                                                                                                                                                                                                                                                                                                                                                                                                                                                                                                                                                                                                                                                                                                                                                                                                                                                                                                                                                                                                                                                                                                                                                                                                                                                                                                                                                                                                                                                                                                                                                                                                                                                                                                                                                                                                                                                                                                               |
| Length (mm): 1000                                                                                                                                                                                                                                                                                                                                                                                                                                                                                                                                                                                                                                                                                                                                                                                                                                                                                                                                                                                                                                                                                                                                                                                                                                                                                                                                                                                                                                                                                                                                                                                                                                                                                                                                                                                                                                                                                                                                                                                                                                                                                                              |
| Length (in): 39 <sup>3</sup> / <sub>8</sub>                                                                                                                                                                                                                                                                                                                                                                                                                                                                                                                                                                                                                                                                                                                                                                                                                                                                                                                                                                                                                                                                                                                                                                                                                                                                                                                                                                                                                                                                                                                                                                                                                                                                                                                                                                                                                                                                                                                                                                                                                                                                                    |
| Width (mm): 38                                                                                                                                                                                                                                                                                                                                                                                                                                                                                                                                                                                                                                                                                                                                                                                                                                                                                                                                                                                                                                                                                                                                                                                                                                                                                                                                                                                                                                                                                                                                                                                                                                                                                                                                                                                                                                                                                                                                                                                                                                                                                                                 |
| Width (in): 1 ½                                                                                                                                                                                                                                                                                                                                                                                                                                                                                                                                                                                                                                                                                                                                                                                                                                                                                                                                                                                                                                                                                                                                                                                                                                                                                                                                                                                                                                                                                                                                                                                                                                                                                                                                                                                                                                                                                                                                                                                                                                                                                                                |
| Height (mm): 76                                                                                                                                                                                                                                                                                                                                                                                                                                                                                                                                                                                                                                                                                                                                                                                                                                                                                                                                                                                                                                                                                                                                                                                                                                                                                                                                                                                                                                                                                                                                                                                                                                                                                                                                                                                                                                                                                                                                                                                                                                                                                                                |
| Height (in): 3                                                                                                                                                                                                                                                                                                                                                                                                                                                                                                                                                                                                                                                                                                                                                                                                                                                                                                                                                                                                                                                                                                                                                                                                                                                                                                                                                                                                                                                                                                                                                                                                                                                                                                                                                                                                                                                                                                                                                                                                                                                                                                                 |
| Weight (kg): 0.959                                                                                                                                                                                                                                                                                                                                                                                                                                                                                                                                                                                                                                                                                                                                                                                                                                                                                                                                                                                                                                                                                                                                                                                                                                                                                                                                                                                                                                                                                                                                                                                                                                                                                                                                                                                                                                                                                                                                                                                                                                                                                                             |
| Weight (lbs): 2.11                                                                                                                                                                                                                                                                                                                                                                                                                                                                                                                                                                                                                                                                                                                                                                                                                                                                                                                                                                                                                                                                                                                                                                                                                                                                                                                                                                                                                                                                                                                                                                                                                                                                                                                                                                                                                                                                                                                                                                                                                                                                                                             |
| FILE OF THE CONTROL OF THE PROPERTY OF THE PRO |