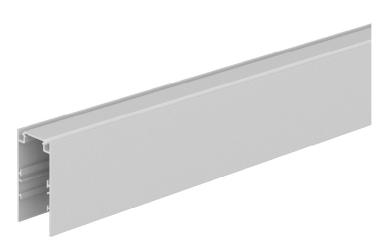

### DESCRIPTION

Idaho 40 / Hypro 40 - Suspension System Profile per meter - Max 3000mm / 118 1/8"

- 1. To build a product code in our configurator select the specify button on the base model # product page
- 2. To build a manual product code on this datasheet choose from the options listed below in blue font and add the suffix to the base model #

#### PHYSICAL

| FITTSICAL                                                                                                                                                                                                                                                                                                                                                                                                                                                                                                                                                                                                                                                                                                                                                                                                                                                                                                                                                                                                                                                                                                                                                                                                                                                                                                                                                                                                                                                                                                                                                                                                                                                                                                                                                                                                                                                                                                                                                                                                                                                                                                                      |
|--------------------------------------------------------------------------------------------------------------------------------------------------------------------------------------------------------------------------------------------------------------------------------------------------------------------------------------------------------------------------------------------------------------------------------------------------------------------------------------------------------------------------------------------------------------------------------------------------------------------------------------------------------------------------------------------------------------------------------------------------------------------------------------------------------------------------------------------------------------------------------------------------------------------------------------------------------------------------------------------------------------------------------------------------------------------------------------------------------------------------------------------------------------------------------------------------------------------------------------------------------------------------------------------------------------------------------------------------------------------------------------------------------------------------------------------------------------------------------------------------------------------------------------------------------------------------------------------------------------------------------------------------------------------------------------------------------------------------------------------------------------------------------------------------------------------------------------------------------------------------------------------------------------------------------------------------------------------------------------------------------------------------------------------------------------------------------------------------------------------------------|
| Shape: Rectangle                                                                                                                                                                                                                                                                                                                                                                                                                                                                                                                                                                                                                                                                                                                                                                                                                                                                                                                                                                                                                                                                                                                                                                                                                                                                                                                                                                                                                                                                                                                                                                                                                                                                                                                                                                                                                                                                                                                                                                                                                                                                                                               |
| Length (mm): 1000                                                                                                                                                                                                                                                                                                                                                                                                                                                                                                                                                                                                                                                                                                                                                                                                                                                                                                                                                                                                                                                                                                                                                                                                                                                                                                                                                                                                                                                                                                                                                                                                                                                                                                                                                                                                                                                                                                                                                                                                                                                                                                              |
| Length (in): 39 <sup>3</sup> / <sub>8</sub>                                                                                                                                                                                                                                                                                                                                                                                                                                                                                                                                                                                                                                                                                                                                                                                                                                                                                                                                                                                                                                                                                                                                                                                                                                                                                                                                                                                                                                                                                                                                                                                                                                                                                                                                                                                                                                                                                                                                                                                                                                                                                    |
| Width (mm): 38                                                                                                                                                                                                                                                                                                                                                                                                                                                                                                                                                                                                                                                                                                                                                                                                                                                                                                                                                                                                                                                                                                                                                                                                                                                                                                                                                                                                                                                                                                                                                                                                                                                                                                                                                                                                                                                                                                                                                                                                                                                                                                                 |
| Width (in): 1 ½                                                                                                                                                                                                                                                                                                                                                                                                                                                                                                                                                                                                                                                                                                                                                                                                                                                                                                                                                                                                                                                                                                                                                                                                                                                                                                                                                                                                                                                                                                                                                                                                                                                                                                                                                                                                                                                                                                                                                                                                                                                                                                                |
| Height (mm): 76                                                                                                                                                                                                                                                                                                                                                                                                                                                                                                                                                                                                                                                                                                                                                                                                                                                                                                                                                                                                                                                                                                                                                                                                                                                                                                                                                                                                                                                                                                                                                                                                                                                                                                                                                                                                                                                                                                                                                                                                                                                                                                                |
| Height (in): 3                                                                                                                                                                                                                                                                                                                                                                                                                                                                                                                                                                                                                                                                                                                                                                                                                                                                                                                                                                                                                                                                                                                                                                                                                                                                                                                                                                                                                                                                                                                                                                                                                                                                                                                                                                                                                                                                                                                                                                                                                                                                                                                 |
| Weight (kg): 0.959                                                                                                                                                                                                                                                                                                                                                                                                                                                                                                                                                                                                                                                                                                                                                                                                                                                                                                                                                                                                                                                                                                                                                                                                                                                                                                                                                                                                                                                                                                                                                                                                                                                                                                                                                                                                                                                                                                                                                                                                                                                                                                             |
| Weight (lbs): 2.11                                                                                                                                                                                                                                                                                                                                                                                                                                                                                                                                                                                                                                                                                                                                                                                                                                                                                                                                                                                                                                                                                                                                                                                                                                                                                                                                                                                                                                                                                                                                                                                                                                                                                                                                                                                                                                                                                                                                                                                                                                                                                                             |
| FILE OF THE CONTROL OF THE PROPERTY OF THE PRO |