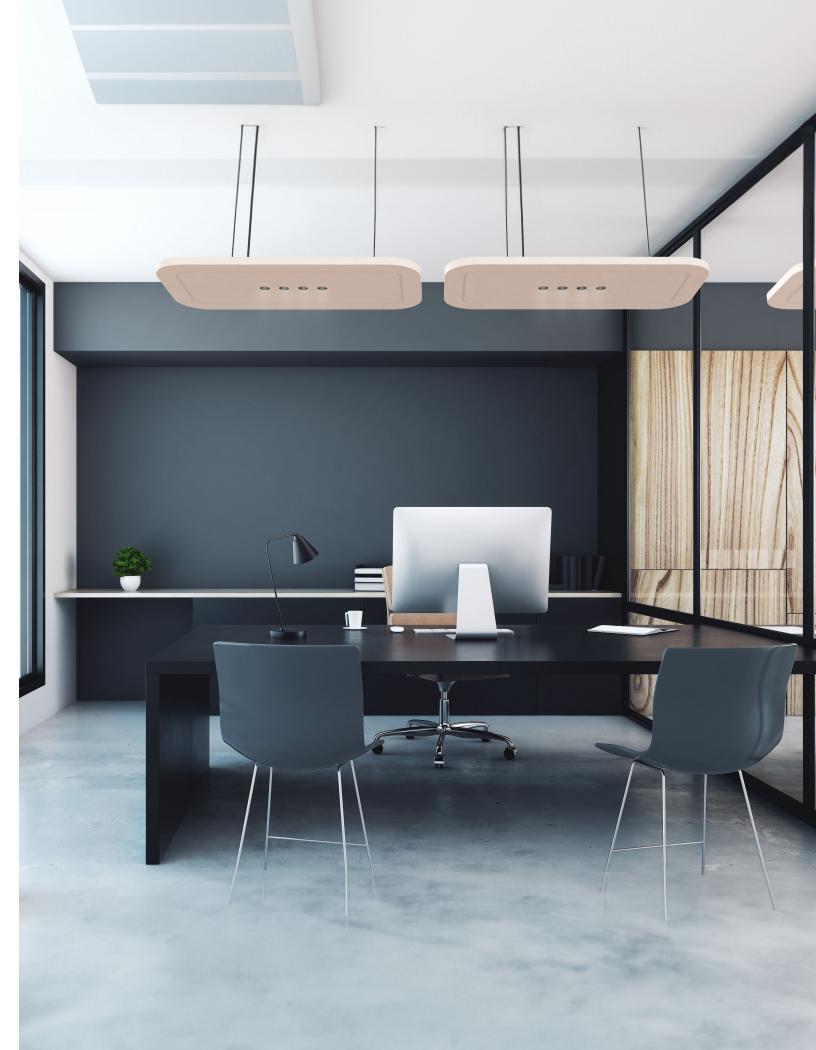

## Orbit Acoustic

#### A circular acoustic canvas

Similar to Epiq, Orbit is a perfectly rounded acoustic panel that offers the ultimate freedom to incorporate your choice of downlights, including the Oiko Pro and Invader Compact. Seamlessly merging acoustic sophistication with dynamic lighting, Orbit empowers you to craft captivating lighting scenes while enjoying effective sound absorption and diffusion. Create an ideal ambiance for work and leisure on your terms.