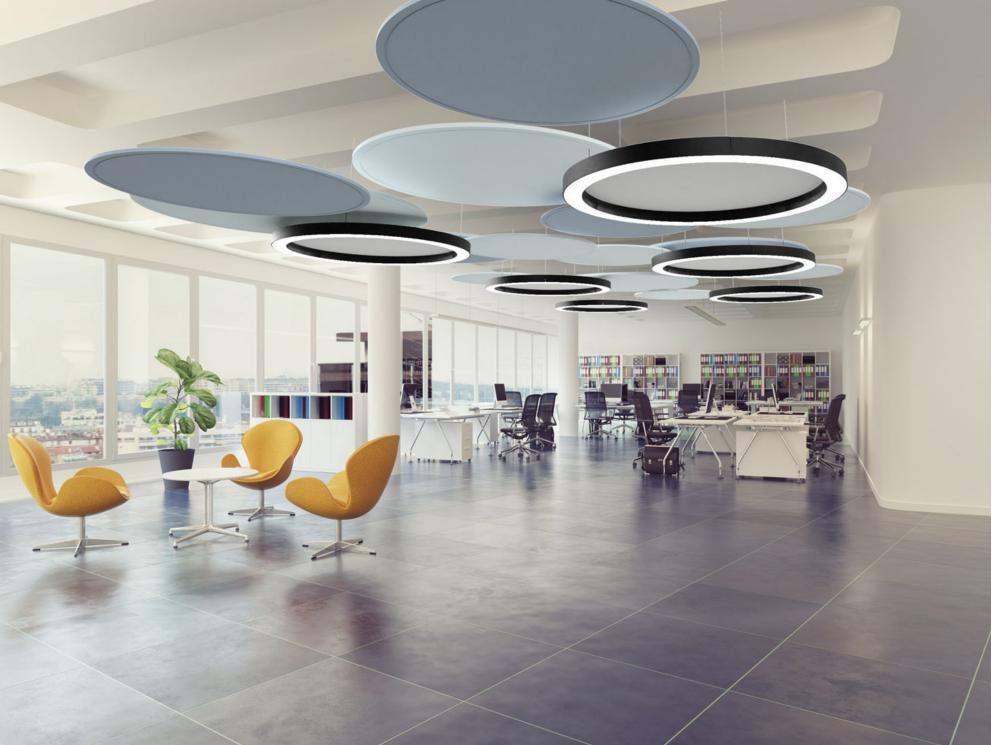

## Orbit Acoustic

#### A circular acoustic canvas

Similar to Epiq, Orbit is a perfectly rounded acoustic panel that offers the ultimate freedom to incorporate your choice of downlights, including the Oiko Pro and Invader Compact. Seamlessly merging acoustic sophistication with dynamic lighting, Orbit empowers you to craft captivating lighting scenes while enjoying effective sound absorption and diffusion. Create an ideal ambiance for work and leisure on your terms.

The Oiko Pro downlight utilizes advanced Bartenbach reflectors for precise beam angles, ensuring complete light control and perfect distribution.