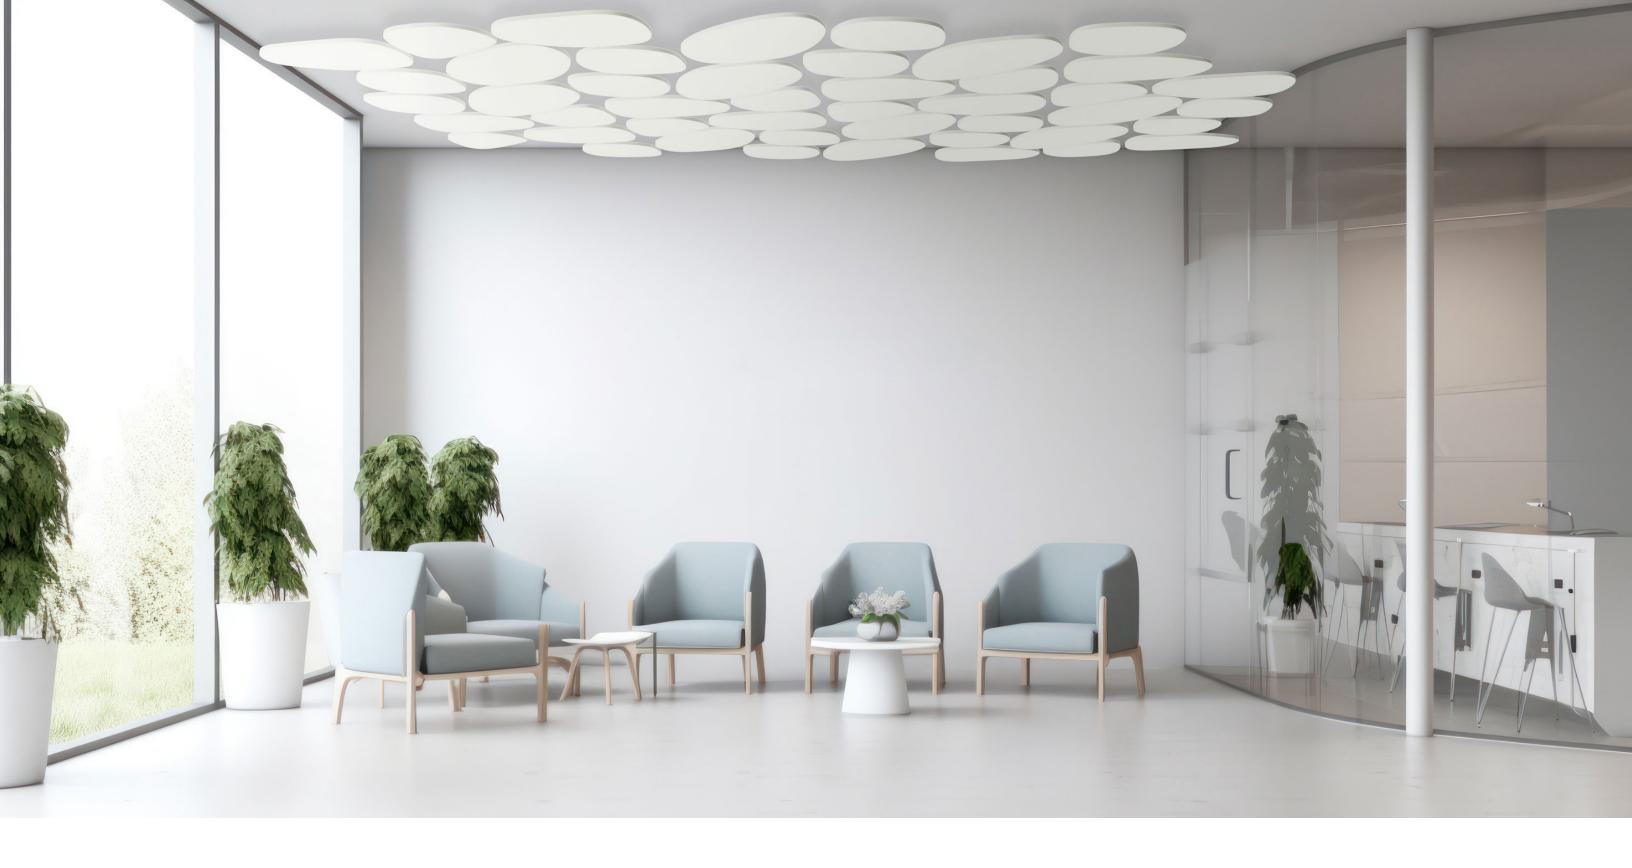

# **Acoustic Panels**

Explore the diverse applications of acoustic panels to reveal their significant impact on creating tailored environments.

Ceiling panel Baffle Privacy Screen

Wall panel

# Get Creative With Acoustic Panels

Acoustic panels offer a range of applications beyond their initial purpose. In certain settings, such as offices, healthcare facilities, noise reduction measures help maintain privacy and confidentiality. Sensitive conversations and discussions can be better protected from eavesdropping, ensuring a more secure and trusted environment. Conversely, reducing background noise in public places, restaurants, or social gatherings can improve communication between individuals. This fosters more meaningful conversations and better social connections, contributing to an overall positive social experience.