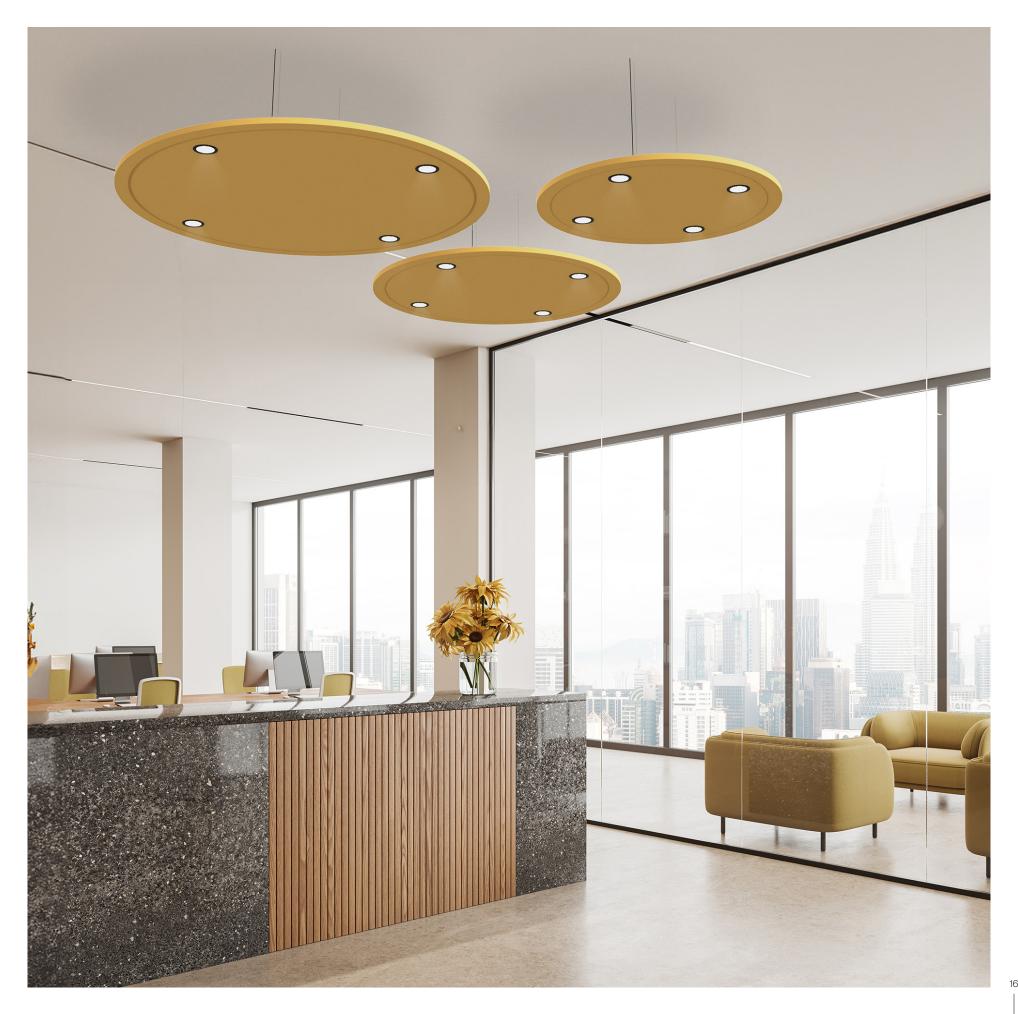

## Orbit Acoustic

#### A circular acoustic canvas

Similar to Epiq, Orbit is a perfectly rounded acoustic panel that offers the ultimate freedom to incorporate your choice of downlights, including the Oiko Pro and Invader Compact. Seamlessly merging acoustic sophistication with dynamic lighting, Orbit empowers you to craft captivating lighting scenes while enjoying effective sound absorption and diffusion. Create an ideal ambiance for work and leisure on your terms.

The Oiko Pro downlight utilizes advanced Bartenbach reflectors for precise beam angles, ensuring complete light control and perfect distribution.