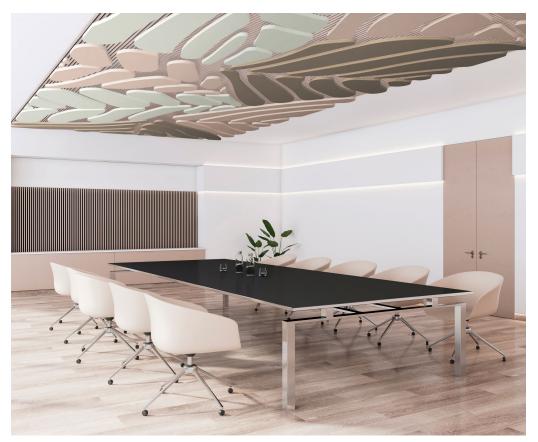

**Acoustic Luminaires** 

Lighting meets design, technology meets art, and functionality meets acoustics, elevating your space to unparalleled levels of excellence.

Glorious Slim Hadi-Q Acoustic

Acoustic

Logiq Acoustic

### Glorious Acoustic

#### Pop art meets acoustic function

Glorious Acoustic is an innovative acoustic lighting solution that elevates spaces to new heights with its captivating design. Crafted in a three-dimensional shape, Glorious Acoustic casts a remarkable and easily recognizable effect. The integrated acoustic panel establishes a perfect synergy between functionality and design, enhancing the acoustics and visual allure of a space.