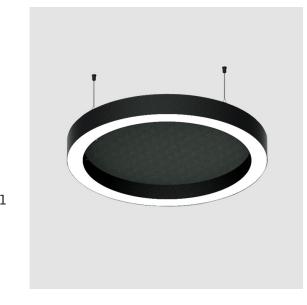

## Orbit Acoustic

#### A circular acoustic canvas

Similar to Epiq, Orbit is a perfectly rounded acoustic panel that offers the ultimate freedom to incorporate your choice of downlights, including the Oiko Pro and Invader Compact. Seamlessly merging acoustic sophistication with dynamic lighting, Orbit empowers you to craft captivating lighting scenes while enjoying effective sound absorption and diffusion. Create an ideal ambiance for work and leisure on your terms.

The Oiko Pro downlight utilizes advanced Bartenbach reflectors for precise beam angles, ensuring complete light control and perfect distribution.