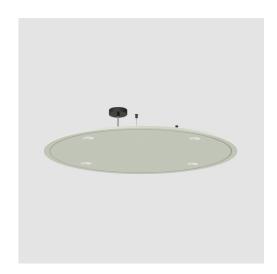

## Orbit Acoustic

#### A circular acoustic canvas

Similar to Epiq, Orbit is a perfectly rounded acoustic panel that offers the ultimate freedom to incorporate your choice of downlights, including the Oiko Pro and Invader Compact. Seamlessly merging acoustic sophistication with dynamic lighting, Orbit empowers you to craft captivating lighting scenes while enjoying effective sound absorption and diffusion. Create an ideal ambiance for work and leisure on your terms.

The Oiko Pro downlight utilizes advanced Bartenbach reflectors for precise beam angles, ensuring complete light control and perfect distribution.