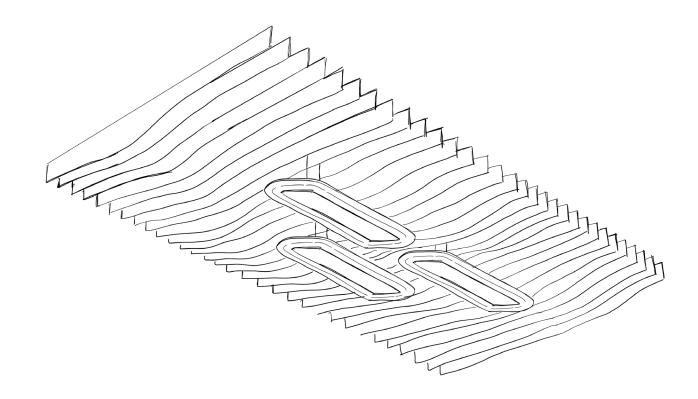

# Hadi-Q Acoustic A comprehensive office solution

Hadi-Q doubles as a dynamic piece of art that seamlessly integrates sophisticated technology without compromising aesthetics. The diecast aluminum frame houses a highly efficient edge lighting engine, shielded by a multilayer prismatic sandwich diffuser, ensuring optimal light distribution across the workspace. Going beyond traditional lighting fixtures, Hadi-Q incorporates an acoustic panel surround, adding another layer of success to the equation.