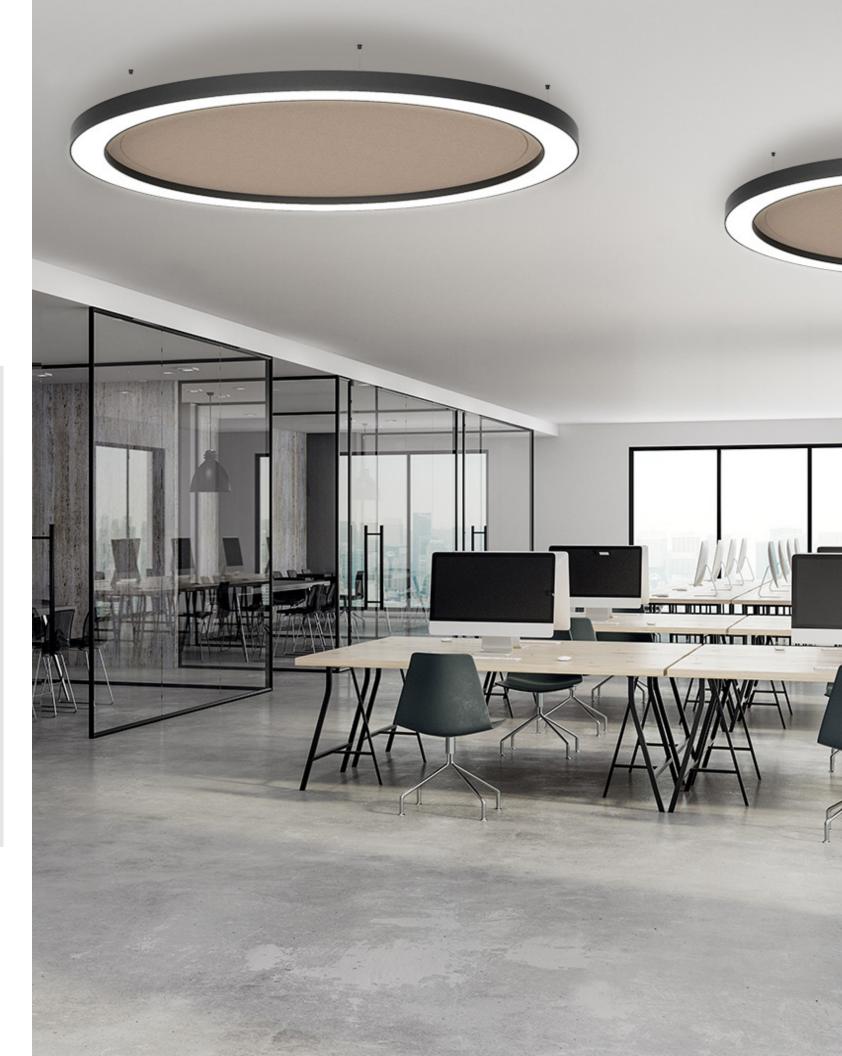

## Orbit Acoustic

#### A circular acoustic canvas

Similar to Epiq, Orbit is a perfectly rounded acoustic panel that offers the ultimate freedom to incorporate your choice of downlights, including the Oiko Pro and Invader Compact. Seamlessly merging acoustic sophistication with dynamic lighting, Orbit empowers you to craft captivating lighting scenes while enjoying effective sound absorption and diffusion. Create an ideal ambiance for work and leisure on your terms.

The Oiko Pro downlight utilizes advanced Bartenbach reflectors for precise beam angles, ensuring complete light control and perfect distribution.