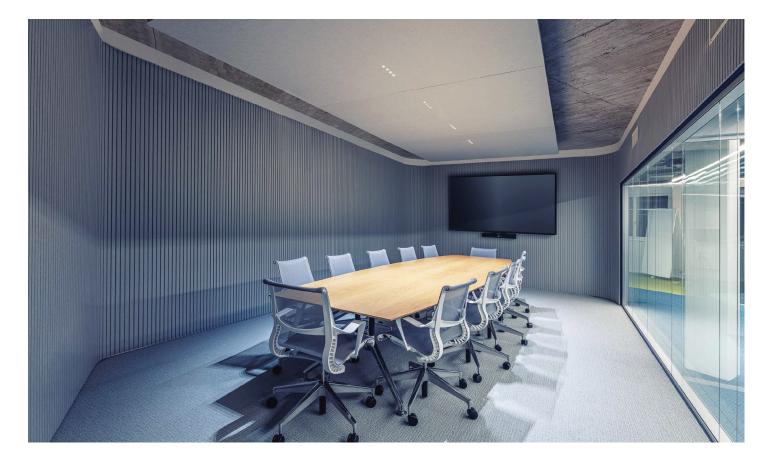

# Combine Acoustic Panels to achieve noise reduction goals

While acoustic luminaires offer noise reduction benefits, they may not be sufficient to achieve the level of acoustic comfort necessary in certain environments. To fully optimize noise reduction effects, complementing an acoustic luminaire with additional acoustic panels is essential. These panels provide an added layer of sound absorption and diffusion, effectively controlling reverberation and minimizing unwanted noise. By combining acoustic luminaires with dedicated acoustic panels, spaces can be transformed into more peaceful and acoustically balanced environments.

Combination of hadi-q acoustic and an acoustic baffle