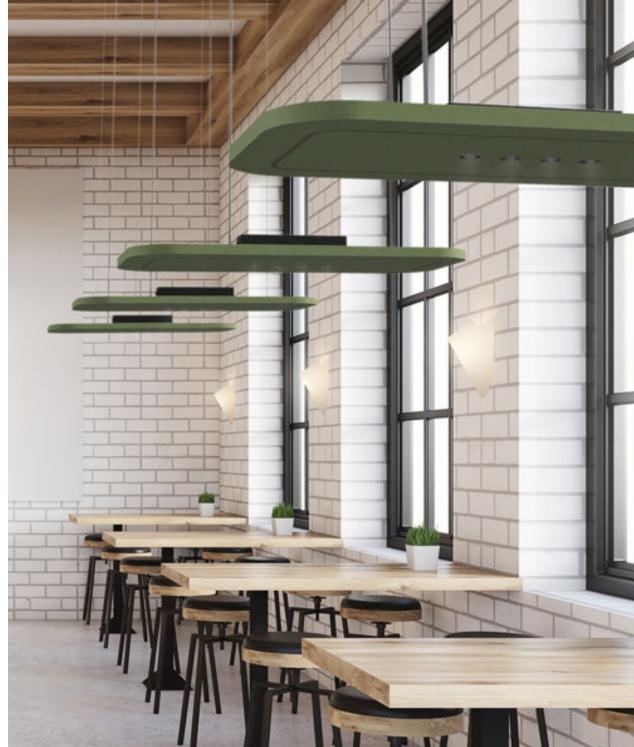

# Combine Acoustic Panels to achieve noise reduction goals

While acoustic luminaires offer noise reduction benefits, they may not be sufficient to achieve the level of acoustic comfort necessary in certain environments. To fully optimize noise reduction effects, complementing an acoustic luminaire with additional acoustic panels is essential. These panels provide an added layer of sound absorption and diffusion, effectively controlling reverberation and minimizing unwanted noise. By combining acoustic luminaires with dedicated acoustic panels, spaces can be transformed into more peaceful and acoustically balanced environments.

Combination of hadi-q acoustic and an acoustic baffle