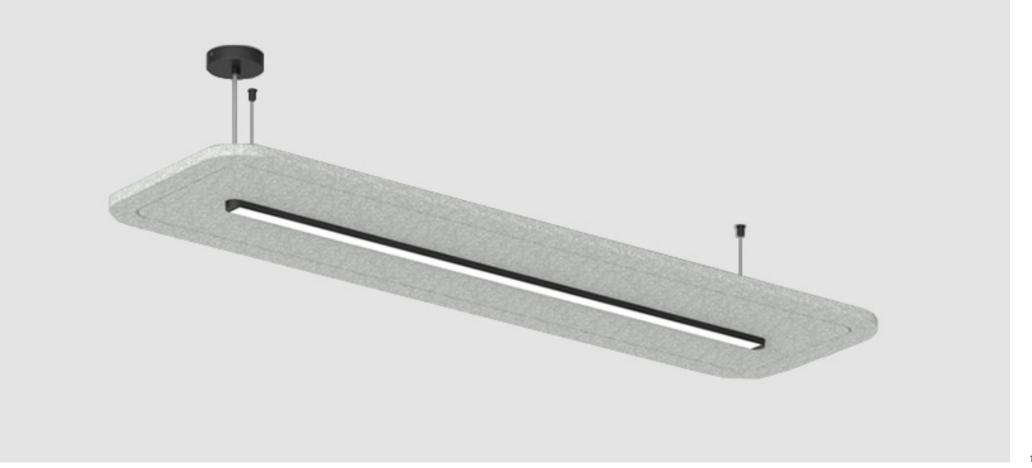

## Parallel Acoustic

#### A concealed light source

With Parallel, precise illumination of workspaces is a breeze, thanks to its reflectors that allow for focused and directed light distribution. The recessed LED source cleverly conceals itself in the acoustic panel, creating an almost ethereal glow, while the diffuser sets below the acoustic frame to create an almost ethereal glow. Available in two thicknesses, 24mm and 12mm, and two size options, Parallel offers the flexibility to suit diverse spatial requirements.

Optimal above workplaces and at the same time a light that meets the highest demands for the professional sector.

Available in any colour temperature you can think of, the Parallel makes functional lighting a breeze in multiple project types.