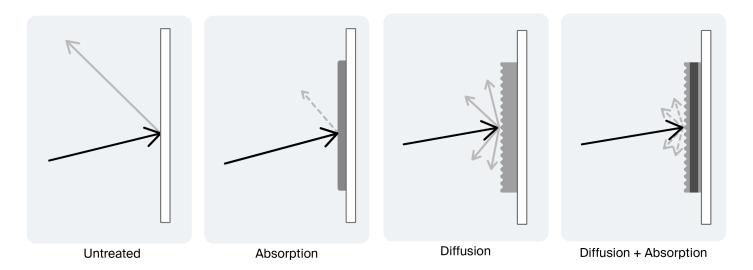

# Understand how the two work together

When a sound wave encounters a surface within a room, it undergoes two possible outcomes: diffusion and absorption. A portion of the sound is reflected and returned to the room, while the rest is absorbed by the surface.

When sound waves encounter surfaces that don't absorb them, they travel in multiple directions, culminating in unwelcome noise. By strategically placing acoustic properties above noise sources, we can effectively mitigate sound diffusion, creating a more serene and conducive environment.

A higher absorption rate indicates the material's superior ability to improve the acoustics in the room, as it efficiently absorbs the sound energy, reducing reflections and creating a more pleasant and balanced auditory environment.