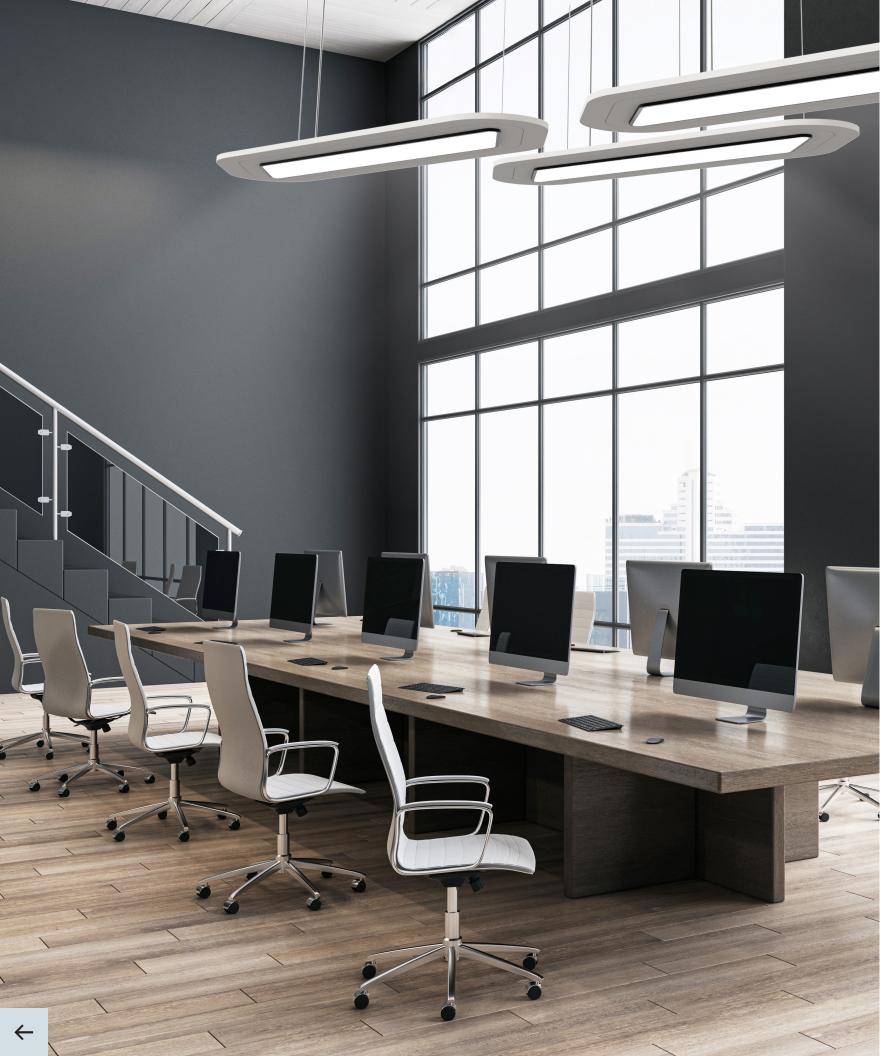

# Logiq Acoustic

# Focusing the attention on important details

This innovative suspended acoustic lighting fixture blends illumination and optimal acoustics in one package. The high-tech lens utilized in Logiq ensures an almost invisible light source, allowing the fixture to have a non-intrusive approach. The perfect harmony of design and performance available with Logiq transforms your space into an oasis of productivity.

The integrated LFO lens, enables the lowest UGR rat-ings to be achieved, while ensuring a soft fade out of the light cone compared to a reflector. Perfect for residential and hospitality applications!