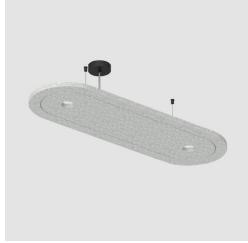

# **Epiq Acoustic**

#### Freedom of choice

Epiq is a suspension solution offering more than meets the eye. It's an acoustic panel that grants you the freedom to incorporate any downlight, including the Oiko Pro and Invader Compact. Its distinctive shape elegantly merges form and function, complemented by sustainable acoustic materials. Epiq delivers the option of powerful illumination and remarkable flexibility paired with effective sound absorption and diffusion, crafting an ideal atmosphere tailored to your preferences.

The Invader Compact downlight exemplifies minimal size with maximum output; featuring low fixture depth while maintaining high lumens.