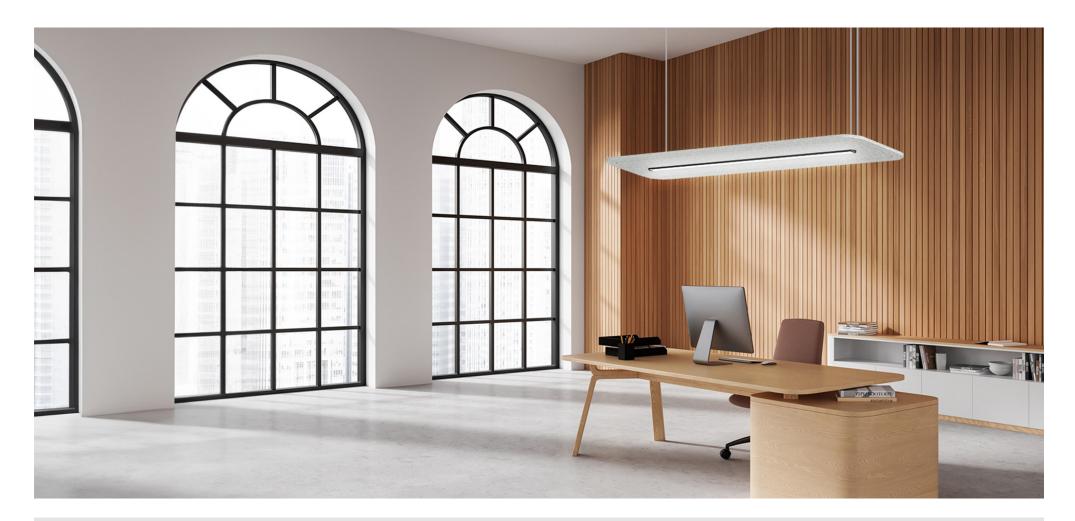

## Parallel Acoustic

#### A concealed light source

With Parallel, precise illumination of workspaces is a breeze, thanks to its reflectors that allow for focused and directed light distribution. The recessed LED source cleverly conceals itself in the acoustic panel, creating an almost ethereal glow, while the diffuser sets below the acoustic frame to create an almost ethereal glow. Available in two thicknesses, 24mm and 12mm, and two size options, Parallel offers the flexibility to suit diverse spatial requirements.

Optimal above workplaces and at the same time a light that meets the highest demands for the professional sector.

Available in any colour temperature you can think of, the Parallel makes functional lighting a breeze in multiple project types.