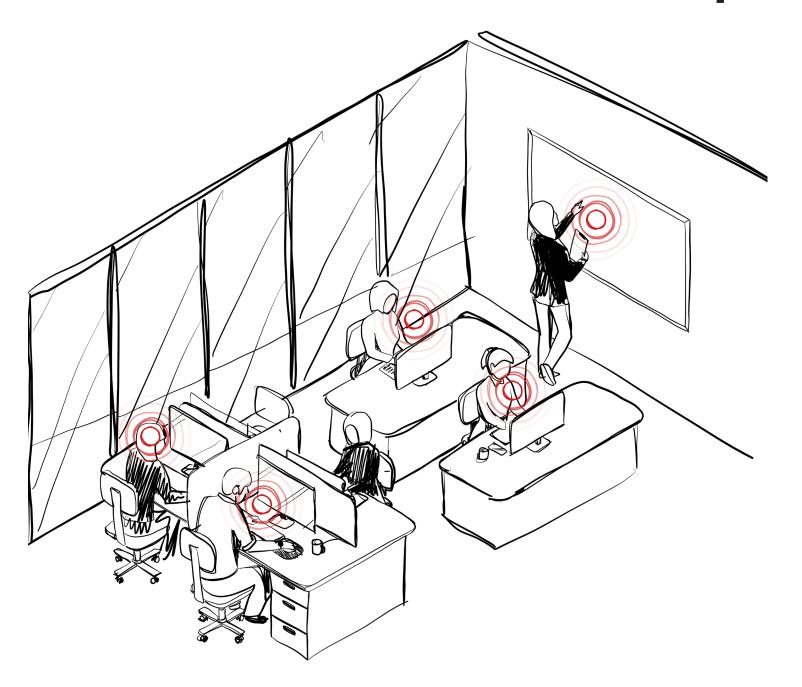

# Tap into greater potential with the right tools

Enhancing the atmosphere of a room is paramount for fostering successful work, enjoyment, and social interactions. Extensive research reveals that a tranquil environment, especially within a professional setting, has a profound effect on boosting productivity and overall well-being. In certain settings, noise can be a significant distraction, leading to reduced concentration and productivity. Reducing background noise helps individuals maintain focus, leading to higher efficiency and better task performance.

To unlock the benefits, two essential elements come into play—optimal lighting conditions and a favorable acoustic atmosphere.