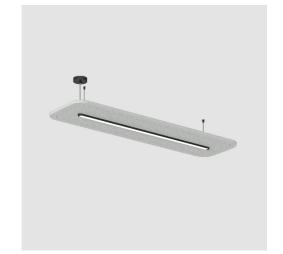

# Logiq Acoustic

# Focusing the attention on important details

This innovative suspended acoustic lighting fixture blends illumination and optimal acoustics in one package. The high-tech lens utilized in Logiq ensures an almost invisible light source, allowing the fixture to have a non-intrusive approach. The perfect harmony of design and performance available with Logiq transforms your space into an oasis of productivity.

The integrated LFO lens, enables the lowest UGR rat-ings to be achieved, while ensuring a soft fade out of the light cone compared to a reflector. Perfect for residential and hospitality applications!