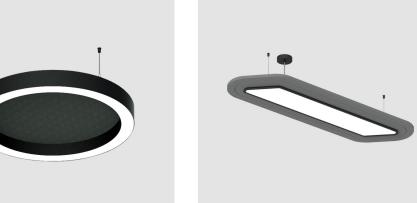

## Orbit Acoustic

#### A circular acoustic canvas

Similar to Epiq, Orbit is a perfectly rounded acoustic panel that offers the ultimate freedom to incorporate your choice of downlights, including the Oiko Pro and Invader Compact. Seamlessly merging acoustic sophistication with dynamic lighting, Orbit empowers you to craft captivating lighting scenes while enjoying effective sound absorption and diffusion. Create an ideal ambiance for work and leisure on your terms.

The Oiko Pro downlight utilizes advanced Bartenbach reflectors for precise beam angles, ensuring complete light control and perfect distribution.