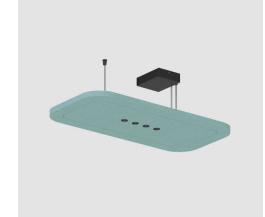

### Glorious Acoustic

#### Pop art meets acoustic function

Glorious Acoustic is an innovative acoustic lighting solution that elevates spaces to new heights with its captivating design. Crafted in a three-dimensional shape, Glorious Acoustic casts a remarkable and easily recognizable effect. The integrated acoustic panel establishes a perfect synergy between functionality and design, enhancing the acoustics and visual allure of a space.

Choosing an opal diffuser for even light distribution or a microprism diffuser with optimal glare control provides an additional option to tailor the luminaire to its destination.

Optional available LED boards can be installed on a recessed top-plate to allow indirect lighting.