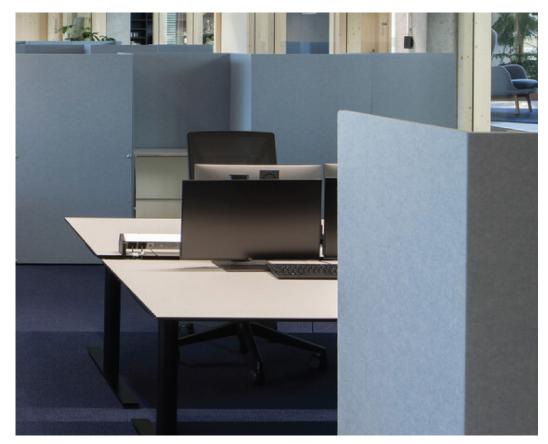

# **Acoustic Panels**

Explore the diverse applications of acoustic panels to reveal their significant impact on creating tailored environments.

Ceiling panel Baffle Privacy Screen

Wall panel

# Get Creative With Acoustic Panels

Acoustic panels offer a range of applications beyond their initial purpose. In certain settings, such as offices, healthcare facilities, noise reduction measures help maintain privacy and confidentiality. Sensitive conversations and discussions can be better protected from eavesdropping, ensuring a more secure and trusted environment. Conversely, reducing background noise in public places, restaurants, or social gatherings can improve communication between individuals. This fosters more meaningful conversations and better social connections, contributing to an overall positive social experience.