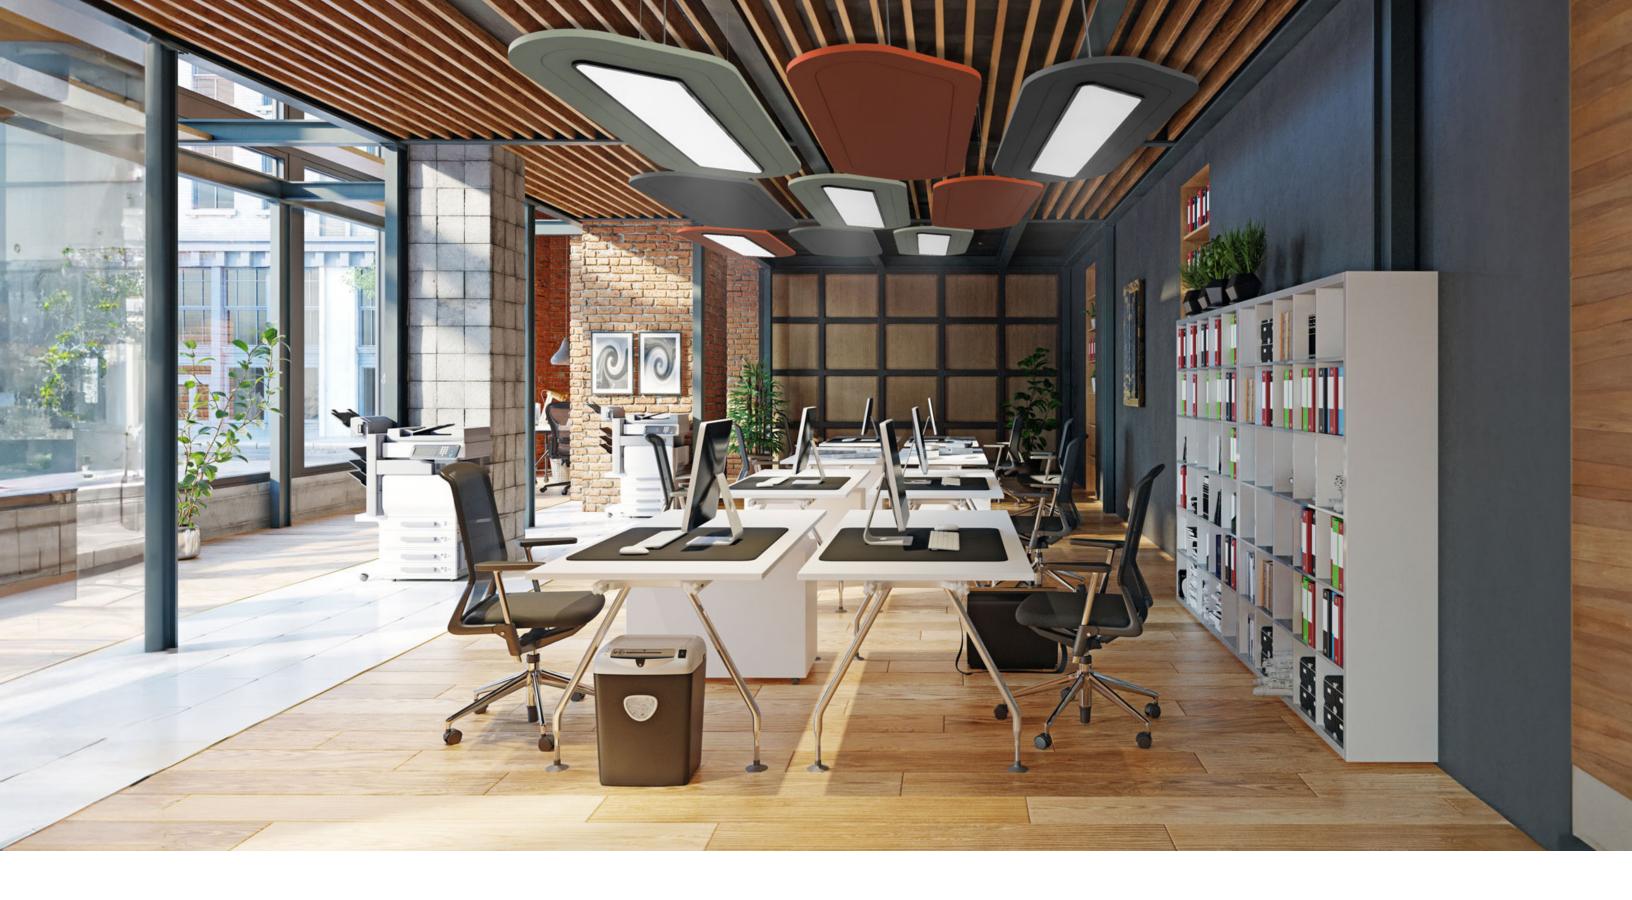

# **Epiq Acoustic**

#### Freedom of choice

Epiq is a suspension solution offering more than meets the eye. It's an acoustic panel that grants you the freedom to incorporate any downlight, including the Oiko Pro and Invader Compact. Its distinctive shape elegantly merges form and function, complemented by sustainable acoustic materials. Epiq delivers the option of powerful illumination and remarkable flexibility paired with effective sound absorption and diffusion, crafting an ideal atmosphere tailored to your preferences.

The Invader Compact downlight exemplifies minimal size with maximum output; featuring low fixture depth while maintaining high lumens.