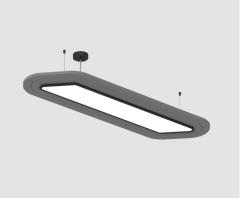

# **Epiq Acoustic**

#### Freedom of choice

Epiq is a suspension solution offering more than meets the eye. It's an acoustic panel that grants you the freedom to incorporate any downlight, including the Oiko Pro and Invader Compact. Its distinctive shape elegantly merges form and function, complemented by sustainable acoustic materials. Epiq delivers the option of powerful illumination and remarkable flexibility paired with effective sound absorption and diffusion, crafting an ideal atmosphere tailored to your preferences.

The Invader Compact downlight exemplifies minimal size with maximum output; featuring low fixture depth while maintaining high lumens.