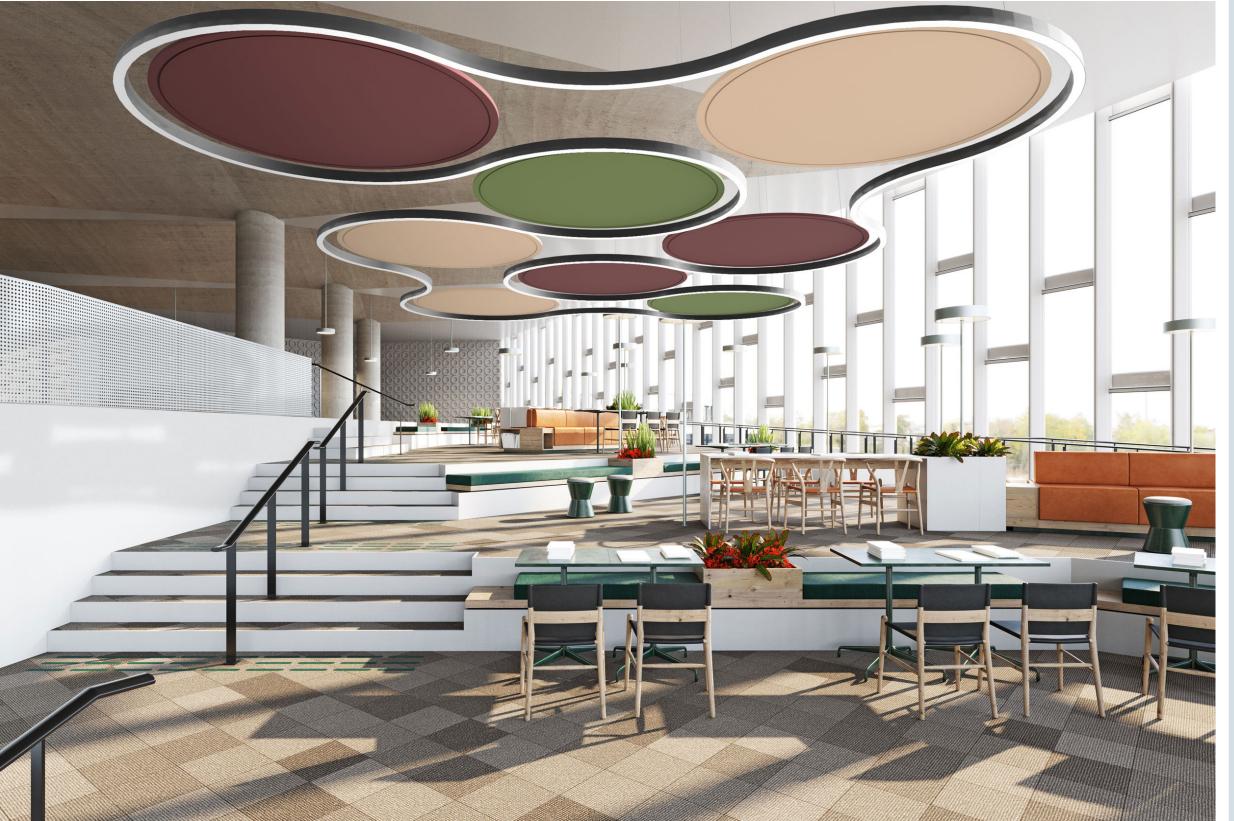

## Orbit Acoustic

#### A circular acoustic canvas

Similar to Epiq, Orbit is a perfectly rounded acoustic panel that offers the ultimate freedom to incorporate your choice of downlights, including the Oiko Pro and Invader Compact. Seamlessly merging acoustic sophistication with dynamic lighting, Orbit empowers you to craft captivating lighting scenes while enjoying effective sound absorption and diffusion. Create an ideal ambiance for work and leisure on your terms.

The Oiko Pro downlight utilizes advanced Bartenbach reflectors for precise beam angles, ensuring complete light control and perfect distribution.