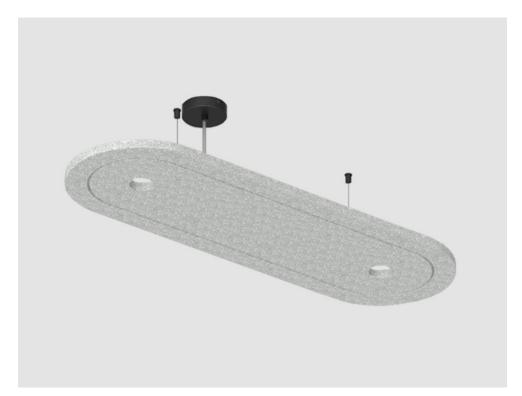

## Orbit Acoustic

#### A circular acoustic canvas

Similar to Epiq, Orbit is a perfectly rounded acoustic panel that offers the ultimate freedom to incorporate your choice of downlights, including the Oiko Pro and Invader Compact. Seamlessly merging acoustic sophistication with dynamic lighting, Orbit empowers you to craft captivating lighting scenes while enjoying effective sound absorption and diffusion. Create an ideal ambiance for work and leisure on your terms.

The Oiko Pro downlight utilizes advanced Bartenbach reflectors for precise beam angles, ensuring complete light control and perfect distribution.