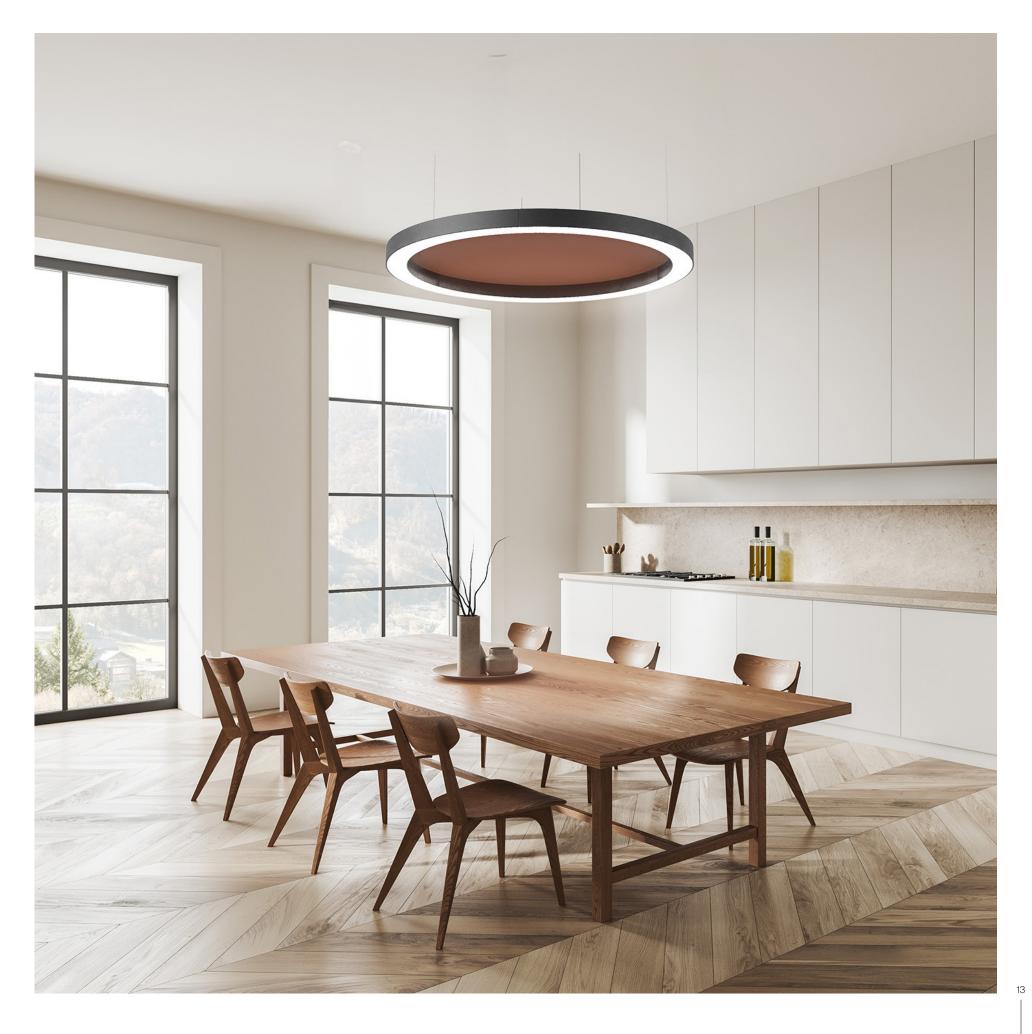

### Glorious Acoustic

#### Pop art meets acoustic function

Glorious Acoustic is an innovative acoustic lighting solution that elevates spaces to new heights with its captivating design. Crafted in a three-dimensional shape, Glorious Acoustic casts a remarkable and easily recognizable effect. The integrated acoustic panel establishes a perfect synergy between functionality and design, enhancing the acoustics and visual allure of a space.

Choosing an opal diffuser for even light distribution or a microprism diffuser with optimal glare control provides an additional option to tailor the luminaire to its destination.

Optional available LED boards can be installed on a recessed top-plate to allow indirect lighting.