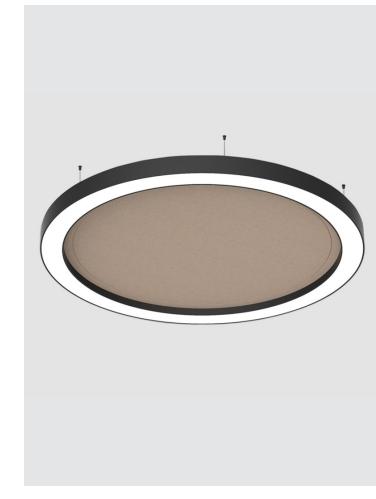

## Orbit Acoustic

#### A circular acoustic canvas

Similar to Epiq, Orbit is a perfectly rounded acoustic panel that offers the ultimate freedom to incorporate your choice of downlights, including the Oiko Pro and Invader Compact. Seamlessly merging acoustic sophistication with dynamic lighting, Orbit empowers you to craft captivating lighting scenes while enjoying effective sound absorption and diffusion. Create an ideal ambiance for work and leisure on your terms.

The Oiko Pro downlight utilizes advanced Bartenbach reflectors for precise beam angles, ensuring complete light control and perfect distribution.