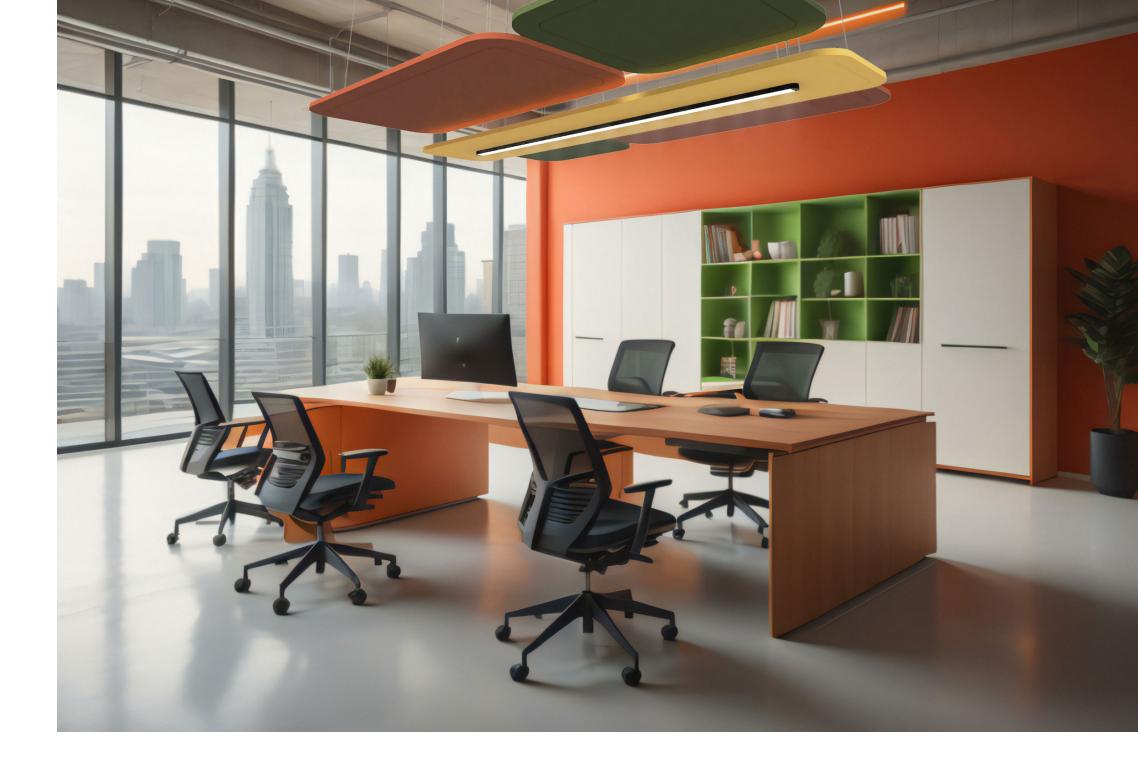

# Customization

Our commitment to customization extends to our range of acoustic luminaires, allowing us to craft solutions that precisely match the unique requirements of every project.

#### Create Your Own Acoustic Solution

An innovative and effective solution to address both lighting and noise reduction needs is the option to specify standard Zaneen lighting products with acoustic panel surrounds. For example, the widely acclaimed Super-G fixture can be enhanced by incorporating acoustic panels on either side. This integration seamlessly combines the benefits of superior lighting performance with exceptional noise reduction capabilities. Spaces can not only benefit from visually appealing lighting solutions but also enjoy the added advantage of a quieter and more peaceful atmosphere.

#### Make it your own

One of the key advantages is our flexibility to tailor the standard acoustic luminaires to suit the specific needs of any project. We offer the capability to adjust the size of these luminaires as well as the integrated lighting system. Whether it's an expansive open-plan office that demands ample illumination with noise reduction properties or a cozy boutique restaurant seeking a perfect blend of aesthetics and acoustic comfort, our adjustable acoustic luminaires deliver on both fronts. This adaptability empowers designers and architects to create spaces that not only provide optimal lighting solutions but also address acoustic concerns.