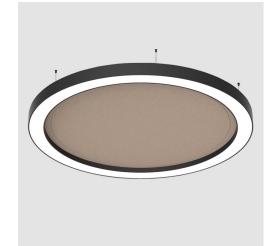

### Glorious Acoustic

#### Pop art meets acoustic function

Glorious Acoustic is an innovative acoustic lighting solution that elevates spaces to new heights with its captivating design. Crafted in a three-dimensional shape, Glorious Acoustic casts a remarkable and easily recognizable effect. The integrated acoustic panel establishes a perfect synergy between functionality and design, enhancing the acoustics and visual allure of a space.

Choosing an opal diffuser for even light distribution or a microprism diffuser with optimal glare control provides an additional option to tailor the luminaire to its destination.

Optional available LED boards can be installed on a recessed top-plate to allow indirect lighting.