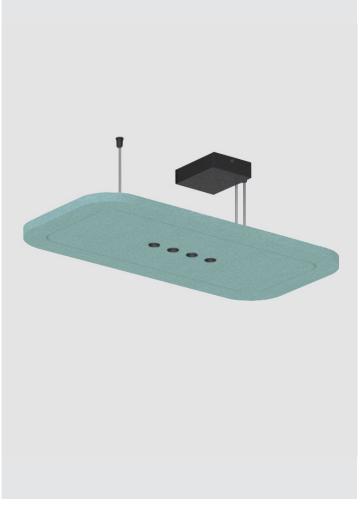

**Acoustic Luminaires** 

Lighting meets design, technology meets art, and functionality meets acoustics, elevating your space to unparalleled levels of excellence.

Glorious Slim Hadi-Q Acoustic

Acoustic

Logiq Acoustic

## Glorious Slim Acoustic

#### The best just got better

The latest evolution of a beloved lighting solution, Glorious Slim Acoustic builds upon the allure of oversized and geometric Glorious lights. This new version adds a touch of dramatic flair while incorporating acoustic panels to elevate the range. Experience the ideal blend of aesthetics and functionality as Glorious Slim Acoustic not only enhances the visual appeal but also optimizes room acoustics to meet your fundamental needs.