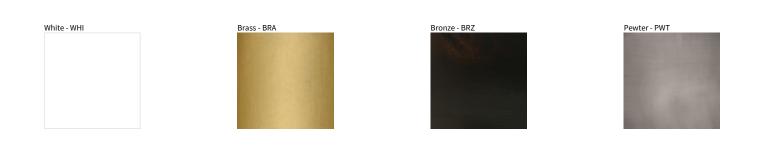

## WINGS SURFACE COLOR FINISH CHART

| PROJECT  |  |
|----------|--|
| ТҮРЕ     |  |
| NOTES    |  |
| QUANTITY |  |
| DATE     |  |

Digital: Not all screens are calibrated the same, and therefore, colors will appear differently between screens. Physical: When texture is involved, there will be variations in color, character and tone within a product series and between product families.