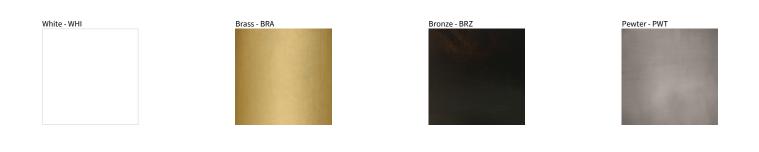

## WINGS SURFACE COLOR FINISH CHART

| PROJECT  |  |
|----------|--|
| ТҮРЕ     |  |
| NOTES    |  |
| QUANTITY |  |
| DATE     |  |

Digital: Not all screens are calibrated the same, and therefore, colors will appear differently between screens. Physical: When texture is involved, there will be variations in color, character and tone within a product series and between product families.