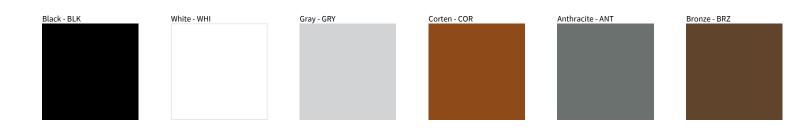

## TUBE POST COLOR FINISH CHART

PROJECT TYPE NOTES QUANTITY DATE

Digital: Not all screens are calibrated the same, and therefore, colors will appear differently between screens.

Physical: When texture is involved, there will be variations in color, character and tone within a product series and between product families.