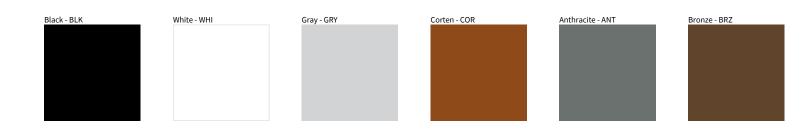

## ZANEEN.

TETRA CORNICHE SURFACE

| PROJECT  |  |  |  |
|----------|--|--|--|
| ТҮРЕ     |  |  |  |
| NOTES    |  |  |  |
| QUANTITY |  |  |  |
| DATE     |  |  |  |

Digital: Not all screens are calibrated the same, and therefore, colors will appear differently between screens.