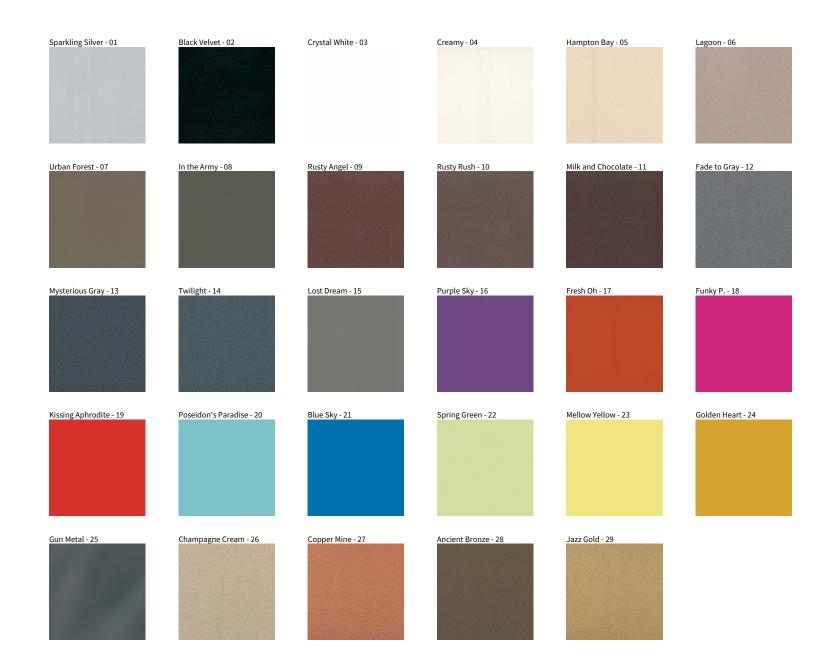

## **SUPER-G SUSPENSION**

COLOR FINISH CHART

| PRC | ECT   |  |
|-----|-------|--|
| TYP |       |  |
| ПОИ | :S    |  |
| QUA | NTITY |  |
| DAT |       |  |

**Digital:** Not all screens are calibrated the same, and therefore, colors will appear differently between screens. **Physical:** When texture is involved, there will be variations in color, character and tone within a product series and between product families.

**Gun Metal:** No Gun Metal finish is alike. It combines a mixture of transparent and black color particles which ensures a highly individual effect and no luminaire being identical. **Champagne Cream, Copper Mine, Ancient Bronze + Jazz Gold:** These finishes have slight fading from specific powder coating production. Each luminaire will slightly vary.