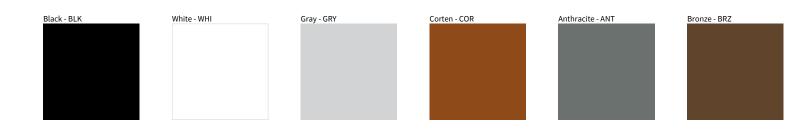

## SUN SURFACE

PROJECT TYPE NOTES QUANTITY DATE

Digital: Not all screens are calibrated the same, and therefore, colors will appear differently between screens.

Physical: When texture is involved, there will be variations in color, character and tone within a product series and between product families.