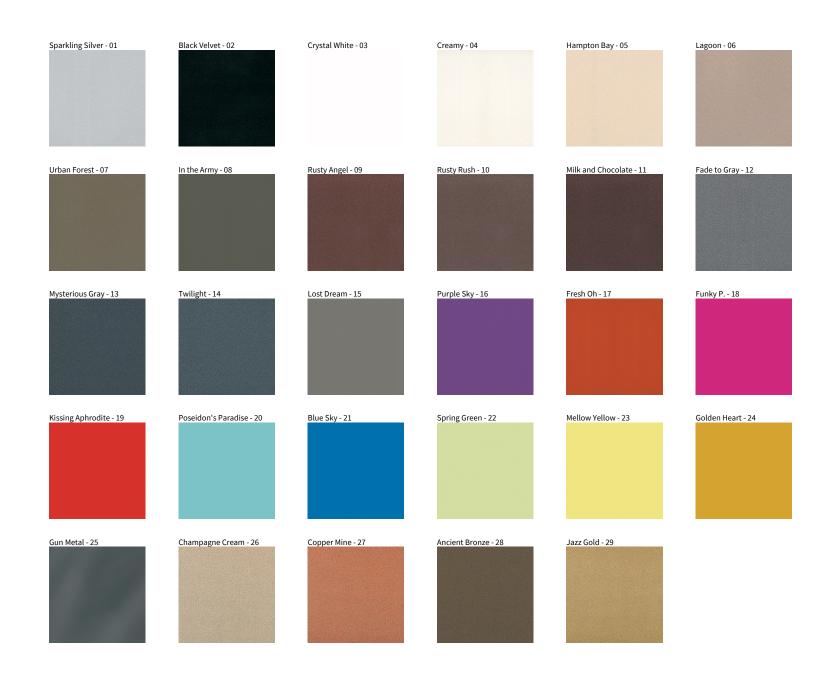

## **SNOOKER SUSPENSION**

COLOR FINISH CHART

| PROJECT  |
|----------|
| TYPE     |
| NOTES    |
| QUANTITY |
| DATE     |

**Digital:** Not all screens are calibrated the same, and therefore, colors will appear differently between screens. **Physical:** When texture is involved, there will be variations in color, character and tone within a product series and between product families.

**Gun Metal:** No Gun Metal finish is alike. It combines a mixture of transparent and black color particles which ensures a highly individual effect and no luminaire being identical. **Champagne Cream, Copper Mine, Ancient Bronze + Jazz Gold:** These finishes have slight fading from specific powder coating production. Each luminaire will slightly vary.