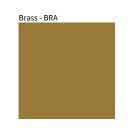

## SIRIO SUSPENSION COLOR FINISH CHART

PROJECT TYPE NOTES QUANTITY DATE

Digital: Not all screens are calibrated the same, and therefore, colors will appear differently between screens. Physical: When texture is involved, there will be variations in color, character and tone within a product series and between product families.

Brass, nickel and copper are natural minerals and can potentially change color and show marks over time. We cannot guarantee the color appearance as the material transforms.

Availble for International specifications by adding 'INT' at the end of the existing Model #. For assistance on 'custom' specifications, contact zteam@zaneen.com.