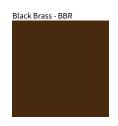

## SIRIO SUSPENSION COLOR FINISH CHART

PROJECT TYPE NOTES QUANTITY DATE

Digital: Not all screens are calibrated the same, and therefore, colors will appear differently between screens. Physical: When texture is involved, there will be variations in color, character and tone within a product series and between product families.

Brass, nickel and copper are natural minerals and can potentially change color and show marks over time. We cannot guarantee the color appearance as the material transforms.

Availble for International specifications by adding 'INT' at the end of the existing Model #. For assistance on 'custom' specifications, contact zteam@zaneen.com.