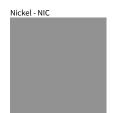

## SIRIO SUSPENSION COLOR FINISH CHART

PROJECT TYPE NOTES QUANTITY DATE

Digital: Not all screens are calibrated the same, and therefore, colors will appear differently between screens. Physical: When texture is involved, there will be variations in color, character and tone within a product series and between product families.

Brass, nickel and copper are natural minerals and can potentially change color and show marks over time. We cannot guarantee the color appearance as the material transforms.

Availble for International specifications by adding 'INT' at the end of the existing Model #. For assistance on 'custom' specifications, contact zteam@zaneen.com.