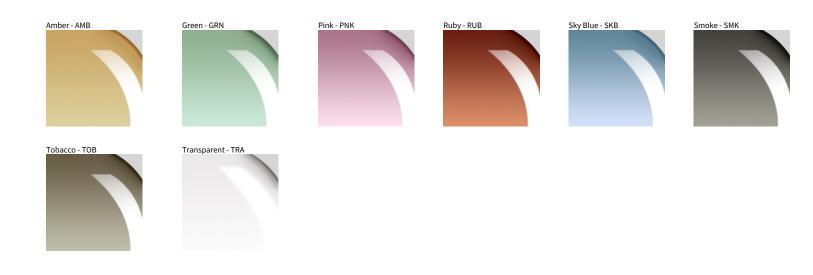

PARIGI

| PROJECT  |  |
|----------|--|
| ТҮРЕ     |  |
| NOTES    |  |
| QUANTITY |  |
| DATE     |  |

Digital: Not all screens are calibrated the same, and therefore, colors will appear differently between screens. Physical: When texture is involved, there will be variations in color, character and tone within a product series and between product families.