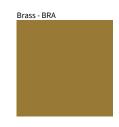

Brass, nickel and copper are natural minerals and can potentially change color and show marks over time. We cannot guarantee the color appearance as the material transforms.

Availble for International specifications by adding 'INT' at the end of the existing Model #. For assistance on 'custom' specifications, contact zteam@zaneen.com.