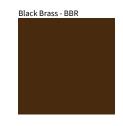

Brass, nickel and copper are natural minerals and can potentially change color and show marks over time. We cannot guarantee the color appearance as the material transforms.

Availble for International specifications by adding 'INT' at the end of the existing Model #. For assistance on 'custom' specifications, contact zteam@zaneen.com.