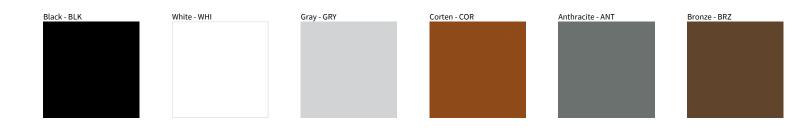

## MICRO MENHIR POST COLOR FINISH CHART

PROJECT TYPE NOTES QUANTITY DATE

Digital: Not all screens are calibrated the same, and therefore, colors will appear differently between screens.

Physical: When texture is involved, there will be variations in color, character and tone within a product series and between product families.