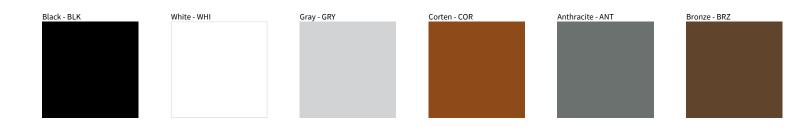

## MENHIR POST COLOR FINISH CHART

PROJECT TYPE NOTES QUANTITY DATE

Digital: Not all screens are calibrated the same, and therefore, colors will appear differently between screens.

Physical: When texture is involved, there will be variations in color, character and tone within a product series and between product families.