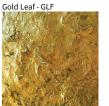

## Bronze Leaf - BRL

Bronze Leaf/Matte Black - BFM

White - WHI

Silver Leaf - SLF

Silver Leaf/Matte Black - SLM

Digital: Not all screens are calibrated the same, and therefore, colors will appear differently between screens. Physical: When texture is involved, there will be variations in color, character and tone within a product series and between product families.