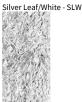

## Bronze Leaf - BRL

Bronze Leaf/Matte Black - BFM

White - WHI

Silver Leaf - SLF

Silver Leaf/Matte Black - SLM

Digital: Not all screens are calibrated the same, and therefore, colors will appear differently between screens. Physical: When texture is involved, there will be variations in color, character and tone within a product series and between product families.