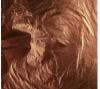

## Bronze Leaf - BRL

Bronze Leaf/Matte Black - BFM

White - WHI

Silver Leaf - SLF

Silver Leaf/Matte Black - SLM

Digital: Not all screens are calibrated the same, and therefore, colors will appear differently between screens. Physical: When texture is involved, there will be variations in color, character and tone within a product series and between product families.