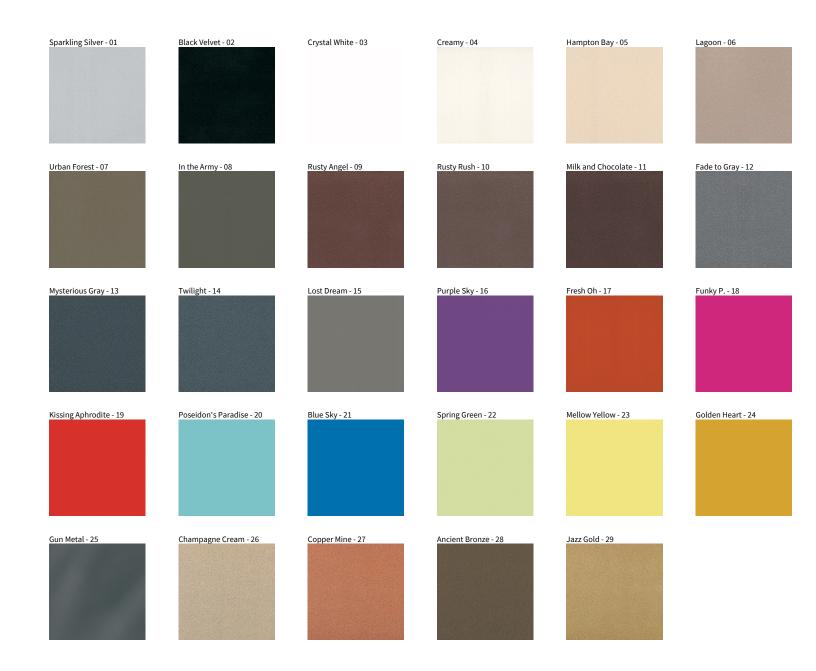

## **GLORIOUS SURFACE**

COLOR FINISH CHART

| PROJECT  |  |  |
|----------|--|--|
| TYPE     |  |  |
| NOTES    |  |  |
| QUANTITY |  |  |
| DATE     |  |  |

**Digital:** Not all screens are calibrated the same, and therefore, colors will appear differently between screens. **Physical:** When texture is involved, there will be variations in color, character and tone within a product series and between product families.

**Gun Metal:** No Gun Metal finish is alike. It combines a mixture of transparent and black color particles which ensures a highly individual effect and no luminaire being identical. **Champagne Cream, Copper Mine, Ancient Bronze + Jazz Gold:** These finishes have slight fading from specific powder coating production. Each luminaire will slightly vary.