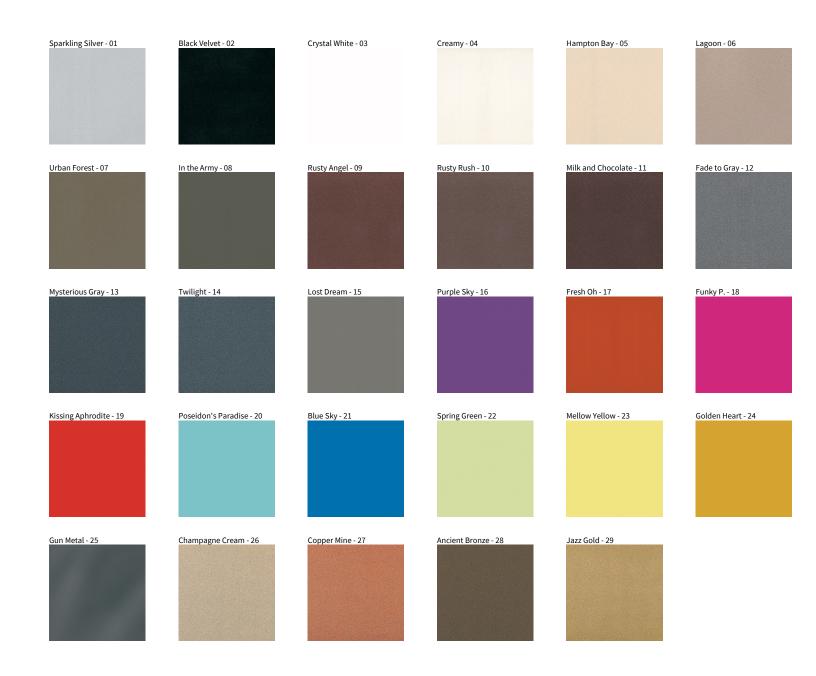

## **GLORIOUS RECESSED**

COLOR FINISH CHART

| PROJECT  |  |  |
|----------|--|--|
| TYPE     |  |  |
| NOTES    |  |  |
| QUANTITY |  |  |
| DATE     |  |  |

**Digital:** Not all screens are calibrated the same, and therefore, colors will appear differently between screens. **Physical:** When texture is involved, there will be variations in color, character and tone within a product series and between product families.

**Gun Metal:** No Gun Metal finish is alike. It combines a mixture of transparent and black color particles which ensures a highly individual effect and no luminaire being identical. **Champagne Cream, Copper Mine, Ancient Bronze + Jazz Gold:** These finishes have slight fading from specific powder coating production. Each luminaire will slightly vary.