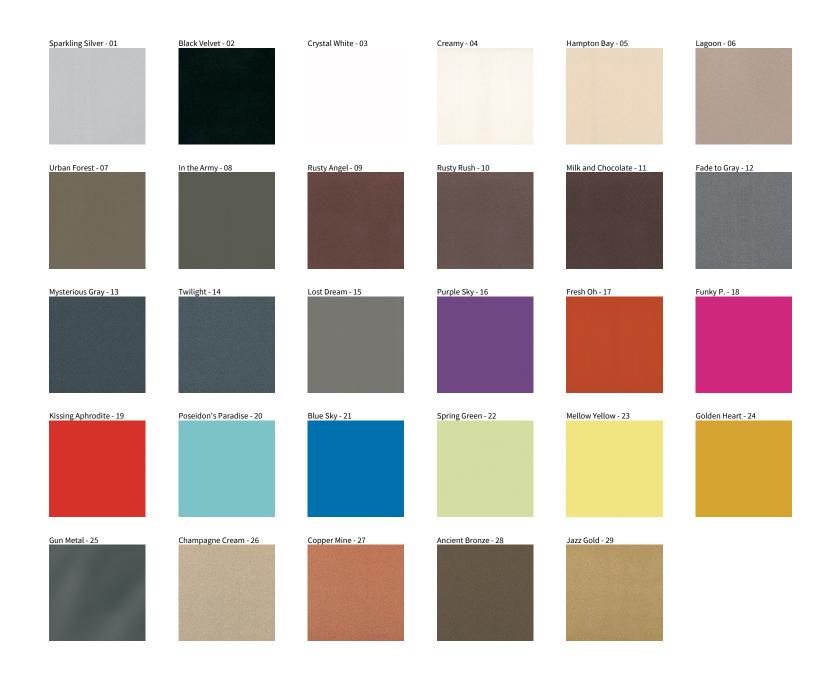

## **DELIGHT RECESSED**

COLOR FINISH CHART

| PROJECT  |  |  |
|----------|--|--|
| TYPE     |  |  |
| NOTES    |  |  |
| QUANTITY |  |  |
| DATE     |  |  |

**Digital:** Not all screens are calibrated the same, and therefore, colors will appear differently between screens. **Physical:** When texture is involved, there will be variations in color, character and tone within a product series and between product families.

**Gun Metal:** No Gun Metal finish is alike. It combines a mixture of transparent and black color particles which ensures a highly individual effect and no luminaire being identical. **Champagne Cream, Copper Mine, Ancient Bronze + Jazz Gold:** These finishes have slight fading from specific powder coating production. Each luminaire will slightly vary.