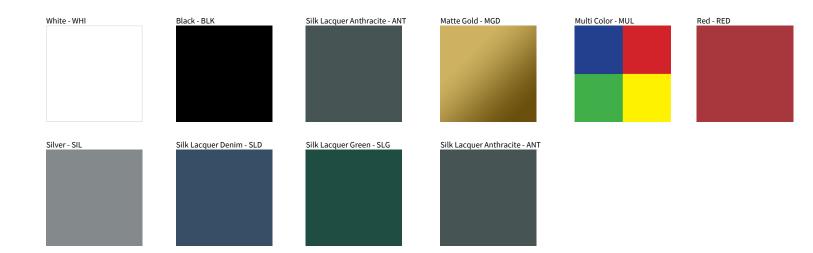

## CUBOLED PORTABLE COLOR FINISH CHART

| PROJECT  |  |
|----------|--|
| YPE      |  |
| NOTES    |  |
| QUANTITY |  |
| DATE     |  |

Digital: Not all screens are calibrated the same, and therefore, colors will appear differently between screens.

Physical: When texture is involved, there will be variations in color, character and tone within a product series and between product families.

Zaneen Group Inc. © 2024, T 1800-388-3382, F 416-247-9319, www.zaneen.com