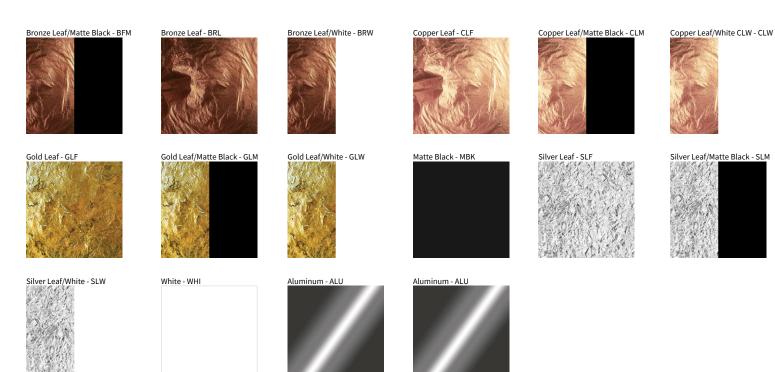

## **CRASH SURFACE**

PROJECT

| ТҮРЕ     |  |  |
|----------|--|--|
| NOTES    |  |  |
| QUANTITY |  |  |
| DATE     |  |  |

Digital: Not all screens are calibrated the same, and therefore, colors will appear differently between screens. Physical: When texture is involved, there will be variations in color, character and tone within a product series and between product families.