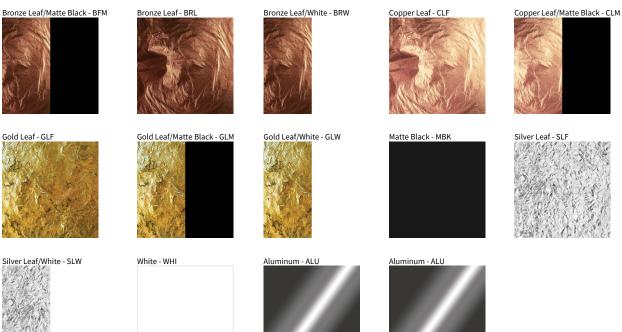

## **CRASH SURFACE**

PROJECT

| TYPE     |
|----------|
| NOTES    |
| QUANTITY |
| DATE     |
|          |

Copper Leaf/White CLW - CLW

Silver Leaf/Matte Black - SLM

Digital: Not all screens are calibrated the same, and therefore, colors will appear differently between screens. Physical: When texture is involved, there will be variations in color, character and tone within a product series and between product families.