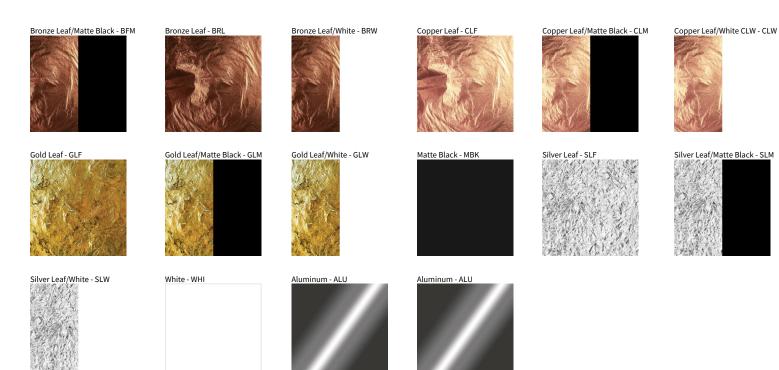

## **CRASH SURFACE**

PROJECT

| ТҮРЕ     |  |
|----------|--|
| NOTES    |  |
| QUANTITY |  |
| DATE     |  |
|          |  |

Digital: Not all screens are calibrated the same, and therefore, colors will appear differently between screens. Physical: When texture is involved, there will be variations in color, character and tone within a product series and between product families.