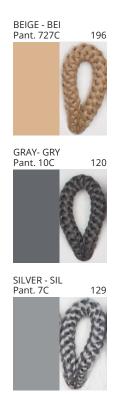

# **CONGA SUSPENSION**

COLOR FINISH CHART

| PROJECT  |   |
|----------|---|
| TYPE     | _ |
| NOTES    | _ |
| QUANTITY |   |
| DATE     | _ |

| Beige - BEI      | Black - BLK | Blue - BLU    | Cognac - COG | Dark Green - DGN | Gray - GRY  |
|------------------|-------------|---------------|--------------|------------------|-------------|
| Maroon - MRN     | Mocha - MOC | Mustard - MUS | Olive - OLV  | Silver - SIL     | Stone - STN |
| Terracotta - TER | White - WHI |               |              |                  |             |

Digital: Not all screens are calibrated the same, and therefore, colors will appear differently between screens.

Physical: When texture is involved, there will be variations in color, character and tone within a product series and between product families.