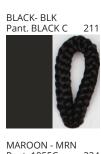

# **CONGA SUSPENSION**

COLOR FINISH CHART

| PROJECT  |   |
|----------|---|
| TYPE     | _ |
| NOTES    | _ |
| QUANTITY |   |
| DATE     | _ |

| Beige - BEI      | Black - BLK | Blue - BLU    | Cognac - COG | Dark Green - DGN | Gray - GRY  |
|------------------|-------------|---------------|--------------|------------------|-------------|
| Maroon - MRN     | Mocha - MOC | Mustard - MUS | Olive - OLV  | Silver - SIL     | Stone - STN |
| Terracotta - TER | White - WHI |               |              |                  |             |

Digital: Not all screens are calibrated the same, and therefore, colors will appear differently between screens.

Physical: When texture is involved, there will be variations in color, character and tone within a product series and between product families.