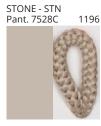

# **CONGA SUSPENSION**

COLOR FINISH CHART

| PROJECT  |   |
|----------|---|
| TYPE     | _ |
| NOTES    | _ |
| QUANTITY |   |
| DATE     | _ |

| Beige - BEI      | Black - BLK | Blue - BLU    | Cognac - COG | Dark Green - DGN | Gray - GRY  |
|------------------|-------------|---------------|--------------|------------------|-------------|
| Maroon - MRN     | Mocha - MOC | Mustard - MUS | Olive - OLV  | Silver - SIL     | Stone - STN |
| Terracotta - TER | White - WHI |               |              |                  |             |

Digital: Not all screens are calibrated the same, and therefore, colors will appear differently between screens.

Physical: When texture is involved, there will be variations in color, character and tone within a product series and between product families.