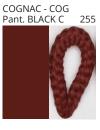

# **CONGA SUSPENSION**

COLOR FINISH CHART

| PROJECT  |   |
|----------|---|
| TYPE     | _ |
| NOTES    | _ |
| QUANTITY |   |
| DATE     | _ |

| Beige - BEI      | Black - BLK | Blue - BLU    | Cognac - COG | Dark Green - DGN | Gray - GRY  |
|------------------|-------------|---------------|--------------|------------------|-------------|
| Maroon - MRN     | Mocha - MOC | Mustard - MUS | Olive - OLV  | Silver - SIL     | Stone - STN |
| Terracotta - TER | White - WHI |               |              |                  |             |