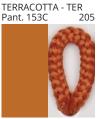

# **CONGA SUSPENSION**

COLOR FINISH CHART

| PROJECT  |   |
|----------|---|
| TYPE     | _ |
| NOTES    | _ |
| QUANTITY |   |
| DATE     | _ |

| Beige - BEI      | Black - BLK | Blue - BLU    | Cognac - COG | Dark Green - DGN | Gray - GRY  |
|------------------|-------------|---------------|--------------|------------------|-------------|
| Maroon - MRN     | Mocha - MOC | Mustard - MUS | Olive - OLV  | Silver - SIL     | Stone - STN |
| Terracotta - TER | White - WHI |               |              |                  |             |