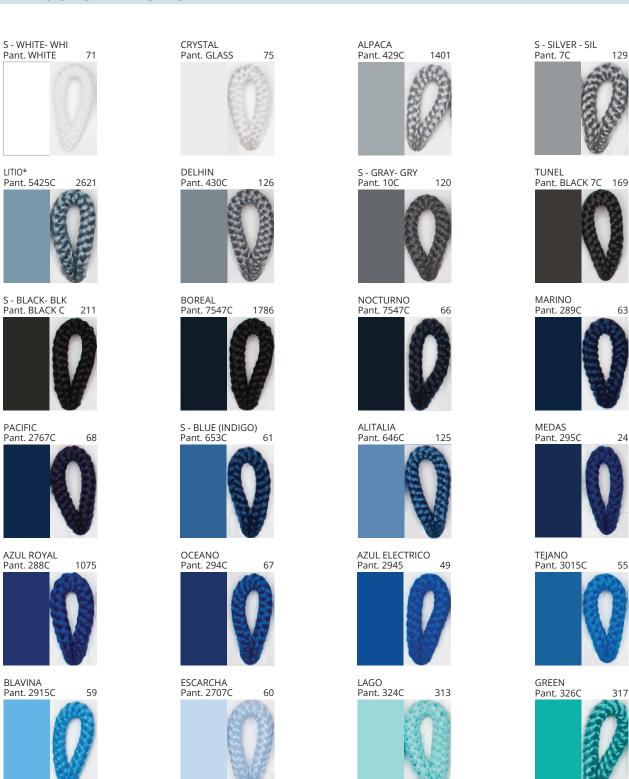

# **CONGA SUSPENSION**

COLOR FINISH CHART

| PROJECT  |   |
|----------|---|
| TYPE     | _ |
| NOTES    | _ |
| QUANTITY |   |
| DATE     | _ |

| Beige - BEI      | Black - BLK | Blue - BLU    | Cognac - COG | Dark Green - DGN | Gray - GRY  |
|------------------|-------------|---------------|--------------|------------------|-------------|
| Maroon - MRN     | Mocha - MOC | Mustard - MUS | Olive - OLV  | Silver - SIL     | Stone - STN |
| Terracotta - TER | White - WHI |               |              |                  |             |

Digital: Not all screens are calibrated the same, and therefore, colors will appear differently between screens.

Physical: When texture is involved, there will be variations in color, character and tone within a product series and between product families.