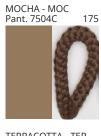

# **CONGA SUSPENSION**

COLOR FINISH CHART

| PROJECT  |   |
|----------|---|
| TYPE     | _ |
| NOTES    | _ |
| QUANTITY |   |
| DATE     | _ |

| Beige - BEI      | Black - BLK | Blue - BLU    | Cognac - COG | Dark Green - DGN | Gray - GRY  |
|------------------|-------------|---------------|--------------|------------------|-------------|
| Maroon - MRN     | Mocha - MOC | Mustard - MUS | Olive - OLV  | Silver - SIL     | Stone - STN |
| Terracotta - TER | White - WHI |               |              |                  |             |