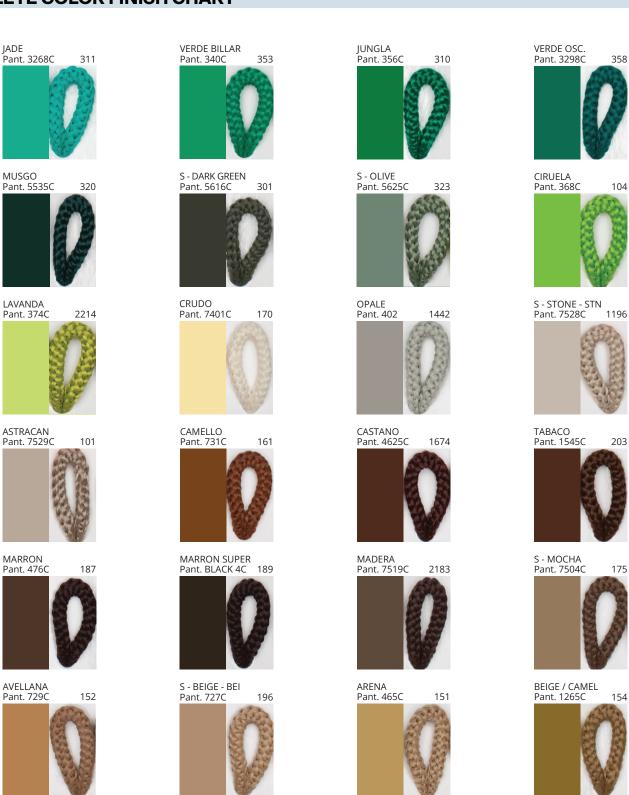

# **CONGA SUSPENSION**

COLOR FINISH CHART

| PROJECT  |   |
|----------|---|
| TYPE     | _ |
| NOTES    | _ |
| QUANTITY |   |
| DATE     | _ |

| Beige - BEI      | Black - BLK | Blue - BLU    | Cognac - COG | Dark Green - DGN | Gray - GRY  |
|------------------|-------------|---------------|--------------|------------------|-------------|
| Maroon - MRN     | Mocha - MOC | Mustard - MUS | Olive - OLV  | Silver - SIL     | Stone - STN |
| Terracotta - TER | White - WHI |               |              |                  |             |

Digital: Not all screens are calibrated the same, and therefore, colors will appear differently between screens.

Physical: When texture is involved, there will be variations in color, character and tone within a product series and between product families.