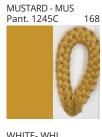

# **CONGA SUSPENSION**

COLOR FINISH CHART

| PROJECT  |   |
|----------|---|
| TYPE     | _ |
| NOTES    | _ |
| QUANTITY |   |
| DATE     | _ |

| Beige - BEI      | Black - BLK | Blue - BLU    | Cognac - COG | Dark Green - DGN | Gray - GRY  |
|------------------|-------------|---------------|--------------|------------------|-------------|
| Maroon - MRN     | Mocha - MOC | Mustard - MUS | Olive - OLV  | Silver - SIL     | Stone - STN |
| Terracotta - TER | White - WHI |               |              |                  |             |