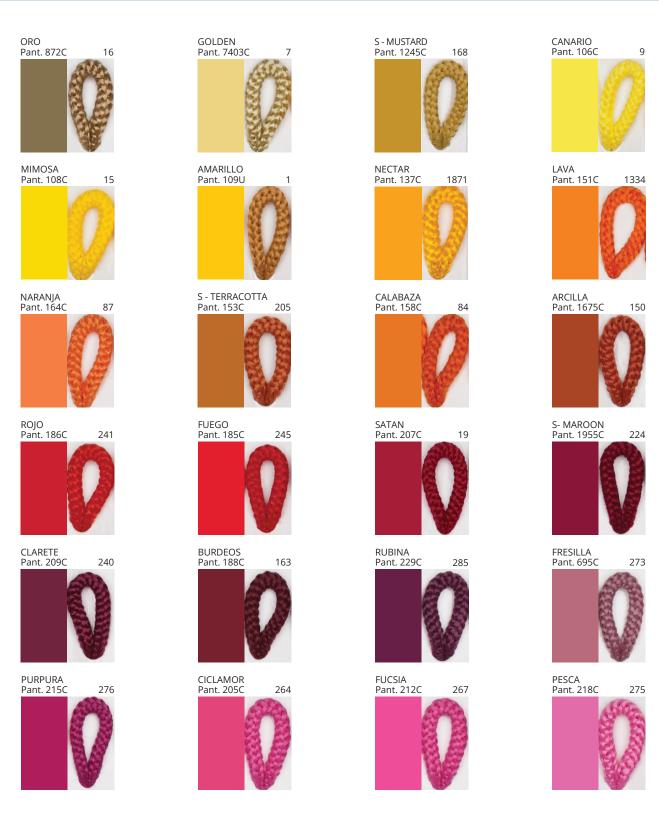

# **CONGA SUSPENSION**

COLOR FINISH CHART

| PROJECT  |   |
|----------|---|
| TYPE     | _ |
| NOTES    | _ |
| QUANTITY |   |
| DATE     | _ |

| Beige - BEI      | Black - BLK | Blue - BLU    | Cognac - COG | Dark Green - DGN | Gray - GRY  |
|------------------|-------------|---------------|--------------|------------------|-------------|
| Maroon - MRN     | Mocha - MOC | Mustard - MUS | Olive - OLV  | Silver - SIL     | Stone - STN |
| Terracotta - TER | White - WHI |               |              |                  |             |

Digital: Not all screens are calibrated the same, and therefore, colors will appear differently between screens.

Physical: When texture is involved, there will be variations in color, character and tone within a product series and between product families.