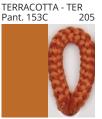

# **BOUQUET SUSPENSION**COLOR FINISH CHART

| PROJECT  |   |
|----------|---|
| TYPE     |   |
| NOTES    | _ |
| QUANTITY |   |
| DATE     | _ |

| Beige - BEI      | Black - BLK  | Blue - BLU    | Cognac - COG | Dark Green - DGN | Gray - GRY   |
|------------------|--------------|---------------|--------------|------------------|--------------|
|                  |              |               |              |                  |              |
|                  |              |               |              |                  |              |
|                  |              |               |              |                  |              |
|                  |              |               |              |                  |              |
|                  |              |               |              |                  |              |
|                  |              |               |              |                  |              |
|                  |              |               |              |                  |              |
|                  |              |               |              |                  |              |
|                  |              |               |              |                  |              |
| Maroon - MRN     | Mocha - MOC  | Mustard - MUS | Olive - OLV  | Silver - SIL     | Stone - STN  |
| Maroon - MKN     | Mocria - Moc | Mustaru - MOS | Olive - OLV  | Silver - SIL     | Stolle - STN |
|                  |              |               |              | _                |              |
|                  |              |               |              | _                |              |
|                  |              |               |              | _                |              |
|                  |              |               |              | _                |              |
|                  |              |               |              | _                |              |
|                  |              |               |              | _                |              |
|                  |              |               |              | _                |              |
|                  |              |               |              |                  |              |
|                  |              |               |              |                  |              |
| Terracotta - TER | White - WHI  |               |              |                  |              |
|                  |              |               |              |                  |              |
|                  |              |               |              |                  |              |
|                  |              |               |              |                  |              |
|                  |              |               |              |                  |              |