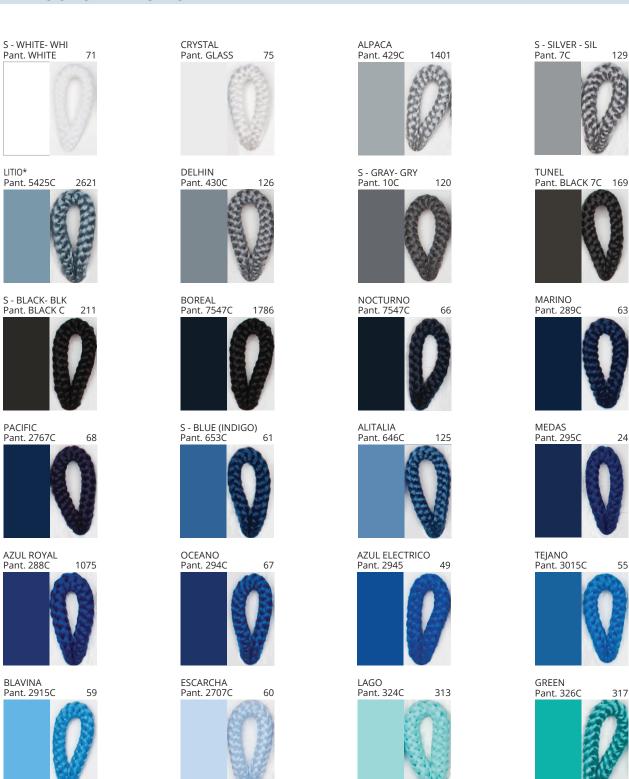

# **BOUQUET SUSPENSION**COLOR FINISH CHART

| PROJECT  |   |
|----------|---|
| TYPE     |   |
| NOTES    | _ |
| QUANTITY |   |
| DATE     | _ |

| Beige - BEI      | Black - BLK  | Blue - BLU    | Cognac - COG | Dark Green - DGN | Gray - GRY   |
|------------------|--------------|---------------|--------------|------------------|--------------|
|                  |              |               |              |                  |              |
|                  |              |               |              |                  |              |
|                  |              |               |              |                  |              |
|                  |              |               |              |                  |              |
|                  |              |               |              |                  |              |
|                  |              |               |              |                  |              |
|                  |              |               |              |                  |              |
|                  |              |               |              |                  |              |
|                  |              |               |              |                  |              |
| Maroon - MRN     | Mocha - MOC  | Mustard - MUS | Olive - OLV  | Silver - SIL     | Stone - STN  |
| Maroon - MKN     | Mocria - Moc | Mustaru - MOS | Olive - OLV  | Silver - SIL     | Stolle - STN |
|                  |              |               |              | _                |              |
|                  |              |               |              | _                |              |
|                  |              |               |              | _                |              |
|                  |              |               |              | _                |              |
|                  |              |               |              | _                |              |
|                  |              |               |              | _                |              |
|                  |              |               |              | _                |              |
|                  |              |               |              |                  |              |
|                  |              |               |              |                  |              |
| Terracotta - TER | White - WHI  |               |              |                  |              |
|                  |              |               |              |                  |              |
|                  |              |               |              |                  |              |
|                  |              |               |              |                  |              |
|                  |              |               |              |                  |              |