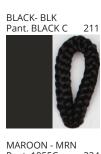

# **BOUQUET SUSPENSION**COLOR FINISH CHART

| PROJECT  |   |
|----------|---|
| TYPE     |   |
| NOTES    | _ |
| QUANTITY |   |
| DATE     | _ |

| Beige - BEI      | Black - BLK  | Blue - BLU    | Cognac - COG | Dark Green - DGN | Gray - GRY   |
|------------------|--------------|---------------|--------------|------------------|--------------|
|                  |              |               |              |                  |              |
|                  |              |               |              |                  |              |
|                  |              |               |              |                  |              |
|                  |              |               |              |                  |              |
|                  |              |               |              |                  |              |
|                  |              |               |              |                  |              |
|                  |              |               |              |                  |              |
|                  |              |               |              |                  |              |
|                  |              |               |              |                  |              |
| Maroon - MRN     | Mocha - MOC  | Mustard - MUS | Olive - OLV  | Silver - SIL     | Stone - STN  |
| Maroon - MKN     | Mocria - Moc | Mustaru - MOS | Olive - OLV  | Silver - SIL     | Stolle - STN |
|                  |              |               |              | _                |              |
|                  |              |               |              | _                |              |
|                  |              |               |              | _                |              |
|                  |              |               |              | _                |              |
|                  |              |               |              | _                |              |
|                  |              |               |              | _                |              |
|                  |              |               |              | _                |              |
|                  |              |               |              |                  |              |
|                  |              |               |              |                  |              |
| Terracotta - TER | White - WHI  |               |              |                  |              |
|                  |              |               |              |                  |              |
|                  |              |               |              |                  |              |
|                  |              |               |              |                  |              |
|                  |              |               |              |                  |              |