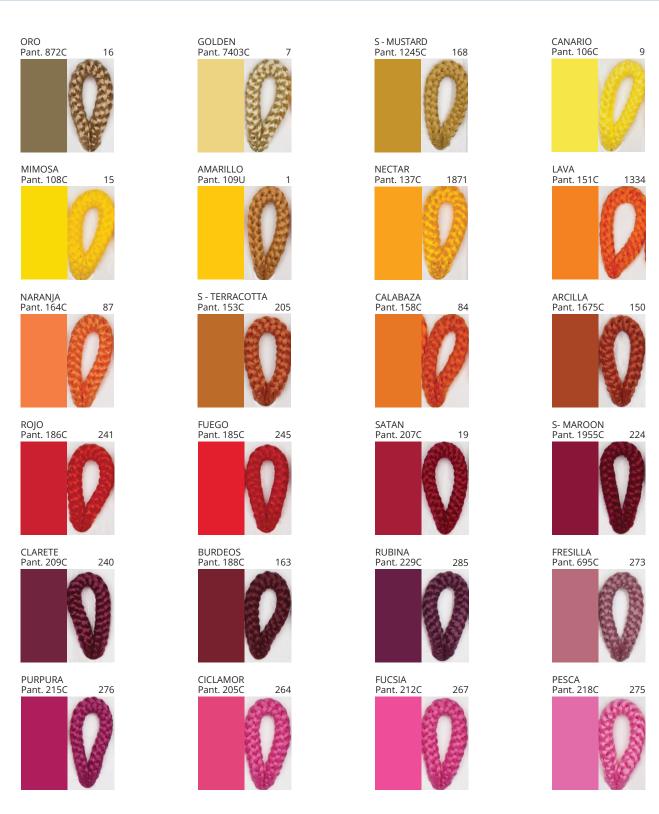

Digital: Not all screens are calibrated the same, and therefore, colors will appear differently between screens.

Physical: When texture is involved, there will be variations in color, character and tone within a product series and between product families.