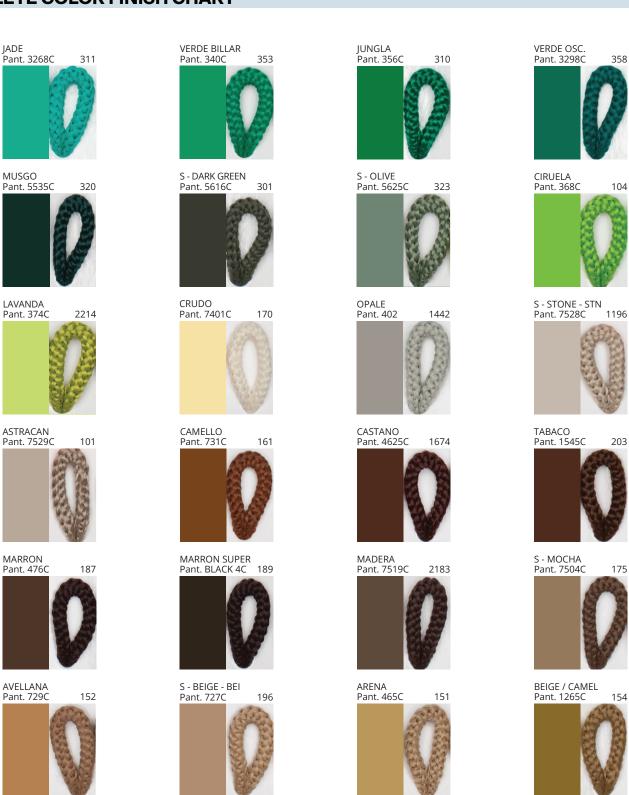

# **BOUQUET SUSPENSION**COLOR FINISH CHART

| PROJECT  |   |
|----------|---|
| TYPE     |   |
| NOTES    | _ |
| QUANTITY |   |
| DATE     | _ |

| Beige - BEI      | Black - BLK  | Blue - BLU    | Cognac - COG | Dark Green - DGN | Gray - GRY   |
|------------------|--------------|---------------|--------------|------------------|--------------|
|                  |              |               |              |                  |              |
|                  |              |               |              |                  |              |
|                  |              |               |              |                  |              |
|                  |              |               |              |                  |              |
|                  |              |               |              |                  |              |
|                  |              |               |              |                  |              |
|                  |              |               |              |                  |              |
|                  |              |               |              |                  |              |
|                  |              |               |              |                  |              |
| Maroon - MRN     | Mocha - MOC  | Mustard - MUS | Olive - OLV  | Silver - SIL     | Stone - STN  |
| Maroon - MKN     | Mocria - Moc | Mustaru - MOS | Olive - OLV  | Silver - SIL     | Stolle - STN |
|                  |              |               |              | _                |              |
|                  |              |               |              | _                |              |
|                  |              |               |              | _                |              |
|                  |              |               |              | _                |              |
|                  |              |               |              | _                |              |
|                  |              |               |              | _                |              |
|                  |              |               |              | _                |              |
|                  |              |               |              |                  |              |
|                  |              |               |              |                  |              |
| Terracotta - TER | White - WHI  |               |              |                  |              |
|                  |              |               |              |                  |              |
|                  |              |               |              |                  |              |
|                  |              |               |              |                  |              |
|                  |              |               |              |                  |              |