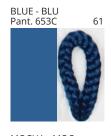

# **BOUQUET SUSPENSION**COLOR FINISH CHART

| PROJECT  |   |
|----------|---|
| TYPE     |   |
| NOTES    | _ |
| QUANTITY |   |
| DATE     | _ |

| Beige - BEI      | Black - BLK  | Blue - BLU    | Cognac - COG | Dark Green - DGN | Gray - GRY   |
|------------------|--------------|---------------|--------------|------------------|--------------|
|                  |              |               |              |                  |              |
|                  |              |               |              |                  |              |
|                  |              |               |              |                  |              |
|                  |              |               |              |                  |              |
|                  |              |               |              |                  |              |
|                  |              |               |              |                  |              |
|                  |              |               |              |                  |              |
|                  |              |               |              |                  |              |
|                  |              |               |              |                  |              |
| Maroon - MRN     | Mocha - MOC  | Mustard - MUS | Olive - OLV  | Silver - SIL     | Stone - STN  |
| Maroon - MKN     | Mocria - Moc | Mustaru - MOS | Olive - OLV  | Silver - SIL     | Stolle - STN |
|                  |              |               |              | _                |              |
|                  |              |               |              | _                |              |
|                  |              |               |              | _                |              |
|                  |              |               |              | _                |              |
|                  |              |               |              | _                |              |
|                  |              |               |              | _                |              |
|                  |              |               |              | _                |              |
|                  |              |               |              |                  |              |
|                  |              |               |              |                  |              |
| Terracotta - TER | White - WHI  |               |              |                  |              |
|                  |              |               |              |                  |              |
|                  |              |               |              |                  |              |
|                  |              |               |              |                  |              |
|                  |              |               |              |                  |              |