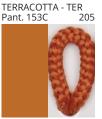

# **BOUQUET SUSPENSION**COLOR FINISH CHART

| PROJECT  |   |
|----------|---|
| TYPE     |   |
| NOTES    |   |
| QUANTITY | _ |
| DATE     |   |

| Beige - BEI      | Black - BLK | Blue - BLU    | Cognac - COG | Dark Green - DGN | Gray - GRY  |
|------------------|-------------|---------------|--------------|------------------|-------------|
| Maroon - MRN     | Mocha - MOC | Mustard - MUS | Olive - OLV  | Silver - SIL     | Stone - STN |
| Terracotta - TER | White - WHI |               |              |                  |             |