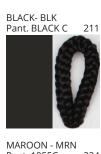

# **BOUQUET SUSPENSION**COLOR FINISH CHART

| PROJECT  |   |
|----------|---|
| TYPE     |   |
| NOTES    |   |
| QUANTITY | _ |
| DATE     |   |

| Beige - BEI      | Black - BLK | Blue - BLU    | Cognac - COG | Dark Green - DGN | Gray - GRY  |
|------------------|-------------|---------------|--------------|------------------|-------------|
| Maroon - MRN     | Mocha - MOC | Mustard - MUS | Olive - OLV  | Silver - SIL     | Stone - STN |
| Terracotta - TER | White - WHI |               |              |                  |             |