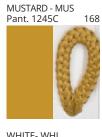

# **BOUQUET SUSPENSION**COLOR FINISH CHART

| PROJECT  |   |
|----------|---|
| TYPE     |   |
| NOTES    |   |
| QUANTITY | _ |
| DATE     |   |

| Beige - BEI      | Black - BLK | Blue - BLU    | Cognac - COG | Dark Green - DGN | Gray - GRY  |
|------------------|-------------|---------------|--------------|------------------|-------------|
| Maroon - MRN     | Mocha - MOC | Mustard - MUS | Olive - OLV  | Silver - SIL     | Stone - STN |
| Terracotta - TER | White - WHI |               |              |                  |             |