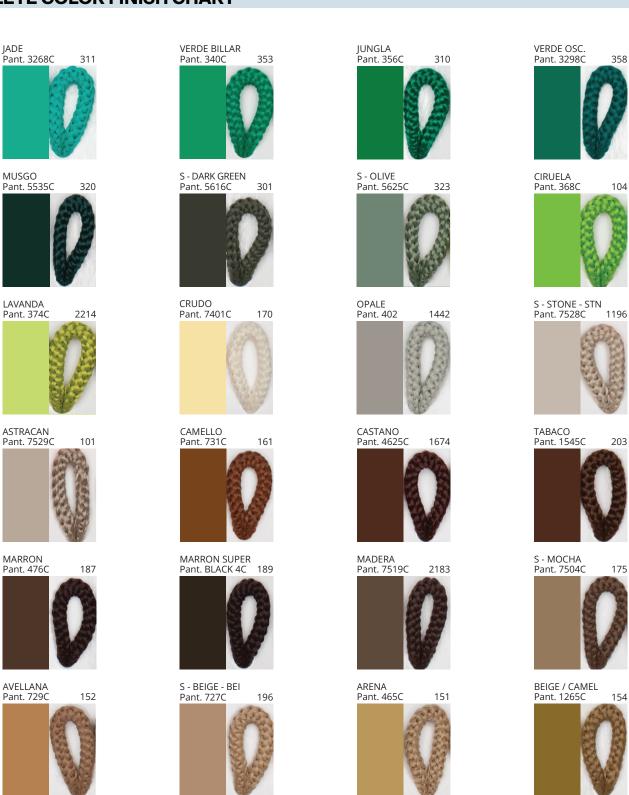

# **BOUQUET SUSPENSION**COLOR FINISH CHART

| PROJECT  |   |
|----------|---|
| TYPE     |   |
| NOTES    |   |
| QUANTITY | _ |
| DATE     |   |

| Beige - BEI      | Black - BLK | Blue - BLU    | Cognac - COG | Dark Green - DGN | Gray - GRY  |
|------------------|-------------|---------------|--------------|------------------|-------------|
| Maroon - MRN     | Mocha - MOC | Mustard - MUS | Olive - OLV  | Silver - SIL     | Stone - STN |
| Terracotta - TER | White - WHI |               |              |                  |             |

Digital: Not all screens are calibrated the same, and therefore, colors will appear differently between screens.

Physical: When texture is involved, there will be variations in color, character and tone within a product series and between product families.