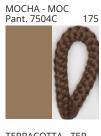

# **BOUQUET SUSPENSION**COLOR FINISH CHART

| PROJECT  |   |
|----------|---|
| TYPE     |   |
| NOTES    |   |
| QUANTITY | _ |
| DATE     |   |

| Beige - BEI      | Black - BLK | Blue - BLU    | Cognac - COG | Dark Green - DGN | Gray - GRY  |
|------------------|-------------|---------------|--------------|------------------|-------------|
| Maroon - MRN     | Mocha - MOC | Mustard - MUS | Olive - OLV  | Silver - SIL     | Stone - STN |
| Terracotta - TER | White - WHI |               |              |                  |             |