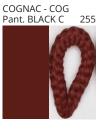

# **BOUQUET SUSPENSION**COLOR FINISH CHART

| PROJECT  |   |
|----------|---|
| TYPE     |   |
| NOTES    |   |
| QUANTITY | _ |
| DATE     |   |

| Beige - BEI      | Black - BLK | Blue - BLU    | Cognac - COG | Dark Green - DGN | Gray - GRY  |
|------------------|-------------|---------------|--------------|------------------|-------------|
| Maroon - MRN     | Mocha - MOC | Mustard - MUS | Olive - OLV  | Silver - SIL     | Stone - STN |
| Terracotta - TER | White - WHI |               |              |                  |             |