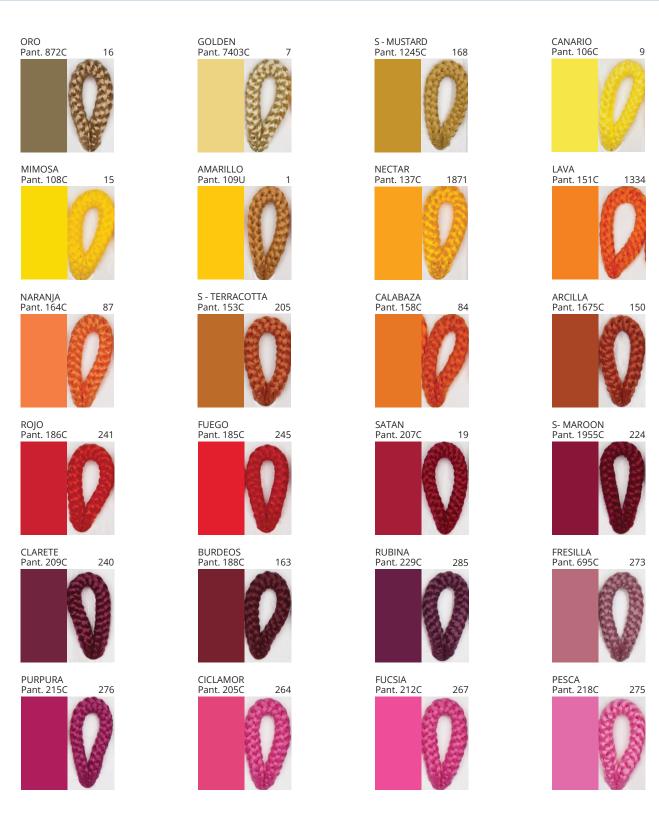

# **BOUQUET SUSPENSION**COLOR FINISH CHART

| PROJECT  |   |
|----------|---|
| TYPE     |   |
| NOTES    |   |
| QUANTITY | _ |
| DATE     |   |

| Beige - BEI      | Black - BLK | Blue - BLU    | Cognac - COG | Dark Green - DGN | Gray - GRY  |
|------------------|-------------|---------------|--------------|------------------|-------------|
| Maroon - MRN     | Mocha - MOC | Mustard - MUS | Olive - OLV  | Silver - SIL     | Stone - STN |
| Terracotta - TER | White - WHI |               |              |                  |             |

Digital: Not all screens are calibrated the same, and therefore, colors will appear differently between screens.

Physical: When texture is involved, there will be variations in color, character and tone within a product series and between product families.