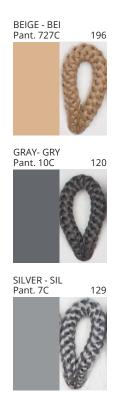

# **BOUQUET SUSPENSION**COLOR FINISH CHART

| PROJECT  |   |
|----------|---|
| TYPE     |   |
| NOTES    |   |
| QUANTITY | _ |
| DATE     |   |

| Beige - BEI      | Black - BLK | Blue - BLU    | Cognac - COG | Dark Green - DGN | Gray - GRY  |
|------------------|-------------|---------------|--------------|------------------|-------------|
| Maroon - MRN     | Mocha - MOC | Mustard - MUS | Olive - OLV  | Silver - SIL     | Stone - STN |
| Terracotta - TER | White - WHI |               |              |                  |             |