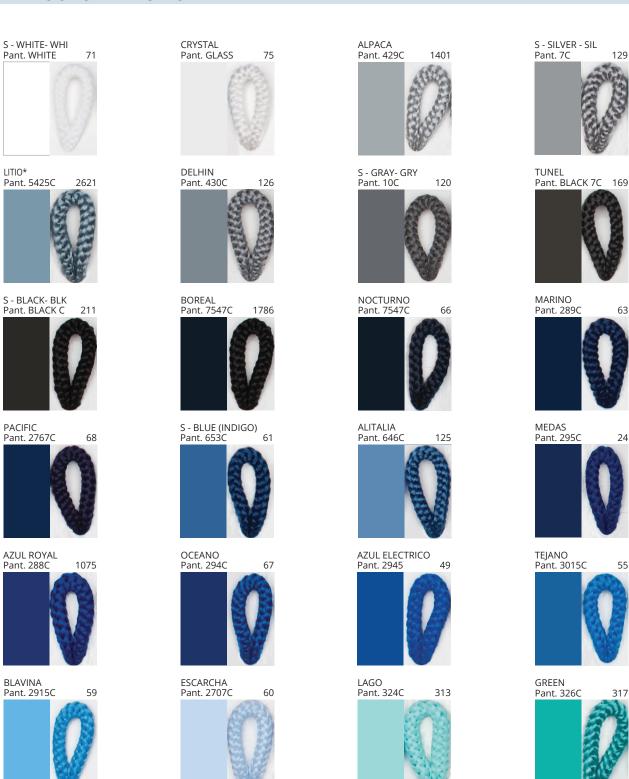

# **BOUQUET SUSPENSION**COLOR FINISH CHART

| PROJECT  |   |
|----------|---|
| TYPE     |   |
| NOTES    |   |
| QUANTITY | _ |
| DATE     |   |

| Beige - BEI      | Black - BLK | Blue - BLU    | Cognac - COG | Dark Green - DGN | Gray - GRY  |
|------------------|-------------|---------------|--------------|------------------|-------------|
| Maroon - MRN     | Mocha - MOC | Mustard - MUS | Olive - OLV  | Silver - SIL     | Stone - STN |
| Terracotta - TER | White - WHI |               |              |                  |             |

Digital: Not all screens are calibrated the same, and therefore, colors will appear differently between screens.

Physical: When texture is involved, there will be variations in color, character and tone within a product series and between product families.