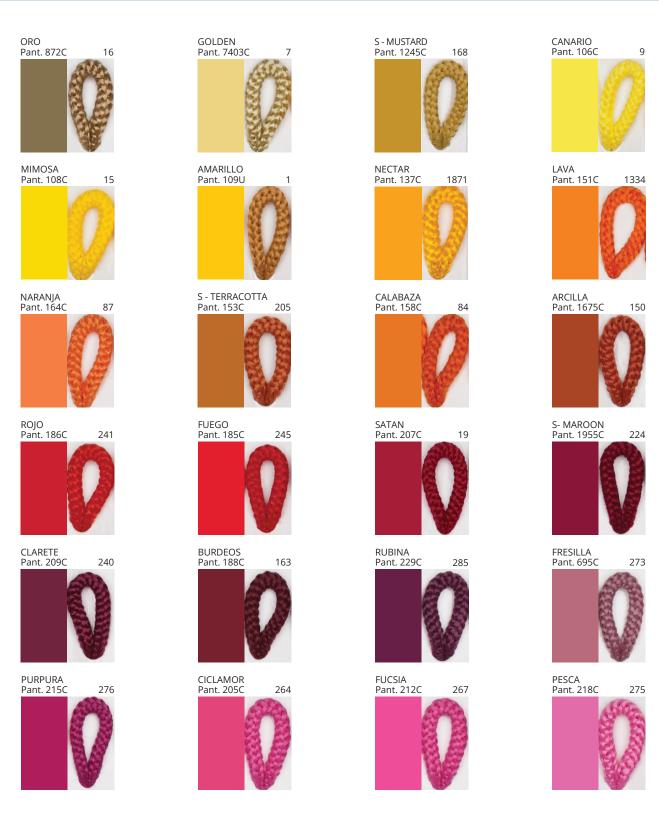

**Digital:** Not all screens are calibrated the same, and therefore, colors will appear differently between screens.

**Physical:** When texture is involved, there will be variations in color, character and tone within a product series and between product families.

| PROJECT  |  |
|----------|--|
| TYPE     |  |
| NOTES    |  |
| QUANTITY |  |
| DATE     |  |