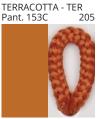

**BASS** 

| PROJECT  |  |
|----------|--|
| TYPE     |  |
| NOTES    |  |
| QUANTITY |  |
| DATE     |  |

| Beige - BEI      | Black - BLK | Blue - BLU    | Cognac - COG | Dark Green - DGN | Gray - GRY  |
|------------------|-------------|---------------|--------------|------------------|-------------|
| Maroon - MRN     | Mocha - MOC | Mustard - MUS | Olive - OLV  | Silver - SIL     | Stone - STN |
| Terracotta - TER | White - WHI |               |              |                  |             |