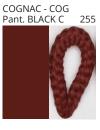

**BASS** 

| PROJECT  |  |
|----------|--|
| TYPE     |  |
| NOTES    |  |
| QUANTITY |  |
| DATE     |  |

| Beige - BEI      | Black - BLK | Blue - BLU    | Cognac - COG | Dark Green - DGN | Gray - GRY  |
|------------------|-------------|---------------|--------------|------------------|-------------|
| Maroon - MRN     | Mocha - MOC | Mustard - MUS | Olive - OLV  | Silver - SIL     | Stone - STN |
| Terracotta - TER | White - WHI |               |              |                  |             |