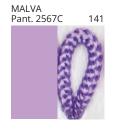

**Digital:** Not all screens are calibrated the same, and therefore, colors will appear differently between screens.

**Physical:** When texture is involved, there will be variations in color, character and tone within a product series and between product families.