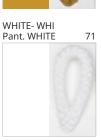

**BASS** 

| PROJECT  |  |
|----------|--|
| TYPE     |  |
| NOTES    |  |
| QUANTITY |  |
| DATE     |  |

| Beige - BEI      | Black - BLK | Blue - BLU    | Cognac - COG | Dark Green - DGN | Gray - GRY  |
|------------------|-------------|---------------|--------------|------------------|-------------|
| Maroon - MRN     | Mocha - MOC | Mustard - MUS | Olive - OLV  | Silver - SIL     | Stone - STN |
| Terracotta - TER | White - WHI |               |              |                  |             |