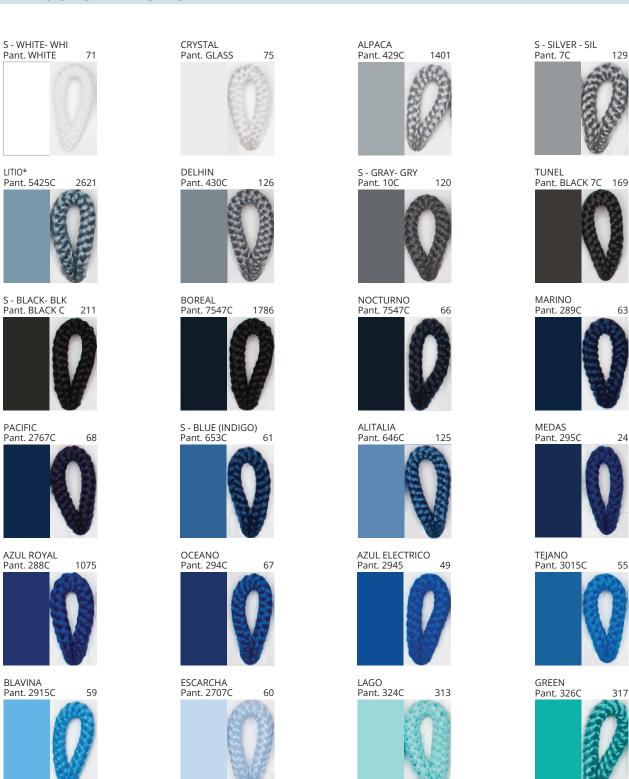

Digital: Not all screens are calibrated the same, and therefore, colors will appear differently between screens.

Physical: When texture is involved, there will be variations in color, character and tone within a product series and between product families.