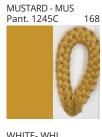

**BASS** 

| PROJECT  |  |
|----------|--|
| TYPE     |  |
| NOTES    |  |
| QUANTITY |  |
| DATE     |  |

| Beige - BEI      | Black - BLK | Blue - BLU    | Cognac - COG | Dark Green - DGN | Gray - GRY  |
|------------------|-------------|---------------|--------------|------------------|-------------|
| Maroon - MRN     | Mocha - MOC | Mustard - MUS | Olive - OLV  | Silver - SIL     | Stone - STN |
| Terracotta - TER | White - WHI |               |              |                  |             |