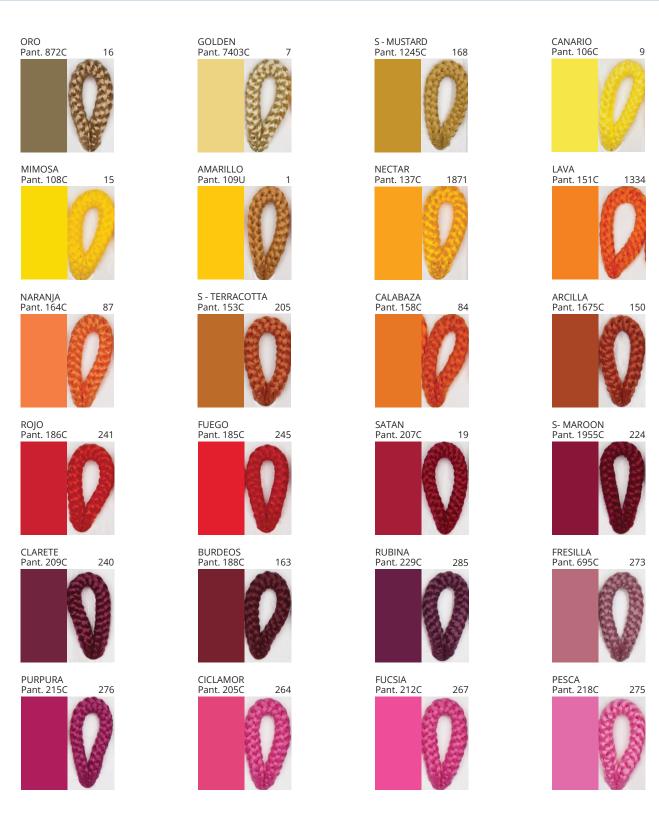

**Digital:** Not all screens are calibrated the same, and therefore, colors will appear differently between screens. **Physical:** When texture is involved, there will be variations in color, character and tone within a product series and between product families.