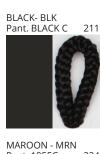

### **BANYO PORTABLE**

COLOR FINISH CHART

| PROJECT  |
|----------|
| TYPE     |
| NOTES    |
| QUANTITY |
| DATE     |

| Beige - BEI      | Black - BLK | Blue - BLU    | Cognac - COG | Dark Green - DGN | Gray - GRY  |
|------------------|-------------|---------------|--------------|------------------|-------------|
| Maroon - MRN     | Mocha - MOC | Mustard - MUS | Olive - OLV  | Silver - SIL     | Stone - STN |
| Terracotta - TER | White - WHI |               |              |                  |             |