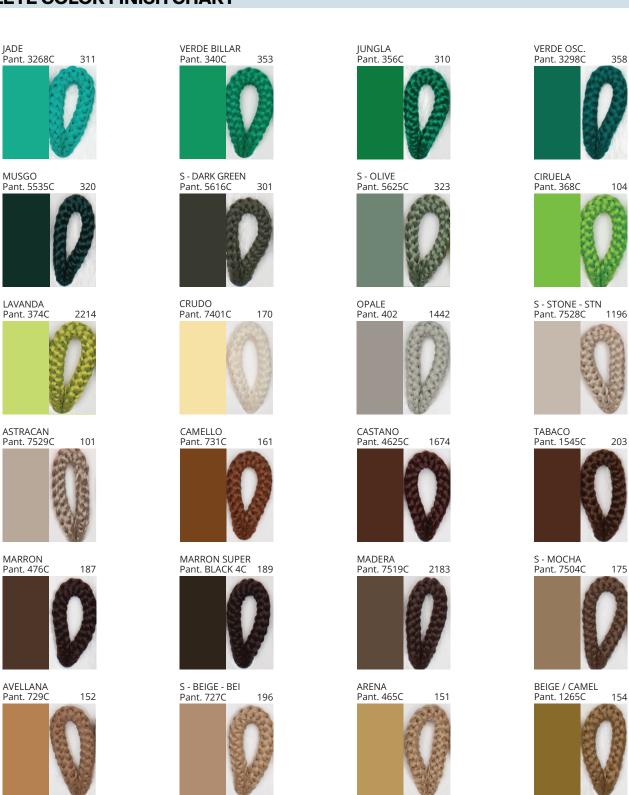

### **BANYO PORTABLE**

COLOR FINISH CHART

| PROJECT  |
|----------|
| TYPE     |
| NOTES    |
| QUANTITY |
| DATE     |

| Beige - BEI      | Black - BLK | Blue - BLU    | Cognac - COG | Dark Green - DGN | Gray - GRY  |
|------------------|-------------|---------------|--------------|------------------|-------------|
| Maroon - MRN     | Mocha - MOC | Mustard - MUS | Olive - OLV  | Silver - SIL     | Stone - STN |
| Terracotta - TER | White - WHI |               |              |                  |             |

**Digital:** Not all screens are calibrated the same, and therefore, colors will appear differently between screens. **Physical:** When texture is involved, there will be variations in color, character and tone within a product series and between product families.