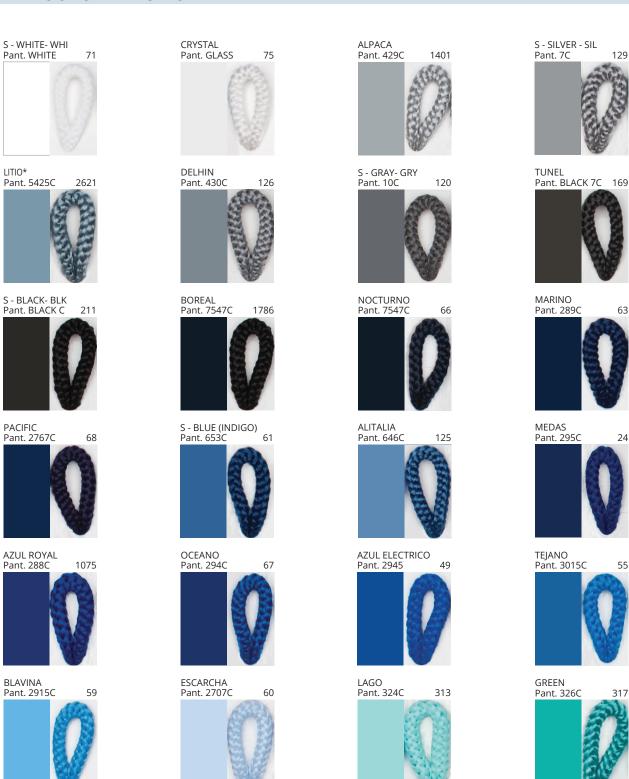

### **BANYO PORTABLE**

COLOR FINISH CHART

| PROJECT  |
|----------|
| TYPE     |
| NOTES    |
| QUANTITY |
| DATE     |

| Beige - BEI      | Black - BLK | Blue - BLU    | Cognac - COG | Dark Green - DGN | Gray - GRY  |
|------------------|-------------|---------------|--------------|------------------|-------------|
| Maroon - MRN     | Mocha - MOC | Mustard - MUS | Olive - OLV  | Silver - SIL     | Stone - STN |
| Terracotta - TER | White - WHI |               |              |                  |             |

**Digital:** Not all screens are calibrated the same, and therefore, colors will appear differently between screens. **Physical:** When texture is involved, there will be variations in color, character and tone within a product series and between product families.