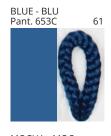

### **BANYO PORTABLE**

COLOR FINISH CHART

| PROJECT  |
|----------|
| TYPE     |
| NOTES    |
| QUANTITY |
| DATE     |

| Beige - BEI      | Black - BLK | Blue - BLU    | Cognac - COG | Dark Green - DGN | Gray - GRY  |
|------------------|-------------|---------------|--------------|------------------|-------------|
| Maroon - MRN     | Mocha - MOC | Mustard - MUS | Olive - OLV  | Silver - SIL     | Stone - STN |
| Terracotta - TER | White - WHI |               |              |                  |             |