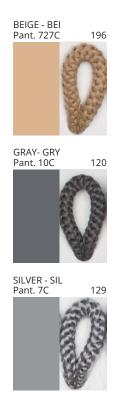

### **BANYO PORTABLE**

COLOR FINISH CHART

| PROJECT  |
|----------|
| TYPE     |
| NOTES    |
| QUANTITY |
| DATE     |

| Beige - BEI      | Black - BLK | Blue - BLU    | Cognac - COG | Dark Green - DGN | Gray - GRY  |
|------------------|-------------|---------------|--------------|------------------|-------------|
| Maroon - MRN     | Mocha - MOC | Mustard - MUS | Olive - OLV  | Silver - SIL     | Stone - STN |
| Terracotta - TER | White - WHI |               |              |                  |             |