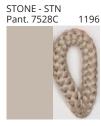

### **BANYO PORTABLE**

COLOR FINISH CHART

| PROJECT  |
|----------|
| TYPE     |
| NOTES    |
| QUANTITY |
| DATE     |

| Beige - BEI      | Black - BLK | Blue - BLU    | Cognac - COG | Dark Green - DGN | Gray - GRY  |
|------------------|-------------|---------------|--------------|------------------|-------------|
| Maroon - MRN     | Mocha - MOC | Mustard - MUS | Olive - OLV  | Silver - SIL     | Stone - STN |
| Terracotta - TER | White - WHI |               |              |                  |             |