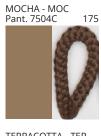

### **BANYO PORTABLE**

COLOR FINISH CHART

| PROJECT  |
|----------|
| TYPE     |
| NOTES    |
| QUANTITY |
| DATE     |

| Beige - BEI      | Black - BLK | Blue - BLU    | Cognac - COG | Dark Green - DGN | Gray - GRY  |
|------------------|-------------|---------------|--------------|------------------|-------------|
| Maroon - MRN     | Mocha - MOC | Mustard - MUS | Olive - OLV  | Silver - SIL     | Stone - STN |
| Terracotta - TER | White - WHI |               |              |                  |             |