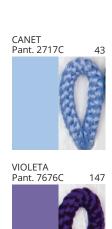

**Digital:** Not all screens are calibrated the same, and therefore, colors will appear differently between screens.

**Physical:** When texture is involved, there will be variations in color, character and tone within a product series and between product families.