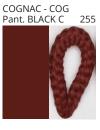

### **BANYO PORTABLE**

COLOR FINISH CHART

| PROJECT  |
|----------|
| TYPE     |
| NOTES    |
| QUANTITY |
| DATE     |

| Beige - BEI      | Black - BLK | Blue - BLU    | Cognac - COG | Dark Green - DGN | Gray - GRY  |
|------------------|-------------|---------------|--------------|------------------|-------------|
| Maroon - MRN     | Mocha - MOC | Mustard - MUS | Olive - OLV  | Silver - SIL     | Stone - STN |
| Terracotta - TER | White - WHI |               |              |                  |             |