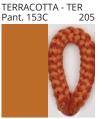

### **BANYO PORTABLE**

COLOR FINISH CHART

| PROJECT  |
|----------|
| TYPE     |
| NOTES    |
| QUANTITY |
| DATE     |

| Beige - BEI      | Black - BLK | Blue - BLU    | Cognac - COG | Dark Green - DGN | Gray - GRY  |
|------------------|-------------|---------------|--------------|------------------|-------------|
| Maroon - MRN     | Mocha - MOC | Mustard - MUS | Olive - OLV  | Silver - SIL     | Stone - STN |
| Terracotta - TER | White - WHI |               |              |                  |             |