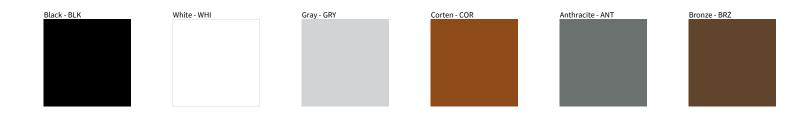

## **E9W591- MINI CORNICHE SURFACE**

| PROJECT  |  |  |  |
|----------|--|--|--|
| TYPE     |  |  |  |
| NOTES    |  |  |  |
| QUANTITY |  |  |  |
| DATE     |  |  |  |
|          |  |  |  |

Digital: Not all screens are calibrated the same, and therefore, colors will appear differently between screens. Physical: When texture is involved, there will be variations in color, character and tone within a product series and between product families.