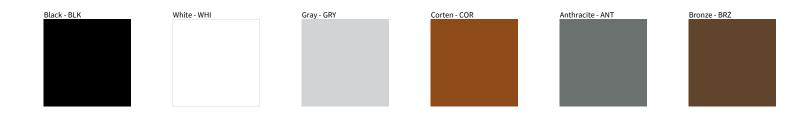

## **E9W574- MINI CORNICHE SURFACE**

| PROJECT  |  |  |  |
|----------|--|--|--|
| TYPE     |  |  |  |
| NOTES    |  |  |  |
| QUANTITY |  |  |  |
| DATE     |  |  |  |
|          |  |  |  |

Digital: Not all screens are calibrated the same, and therefore, colors will appear differently between screens. Physical: When texture is involved, there will be variations in color, character and tone within a product series and between product families.