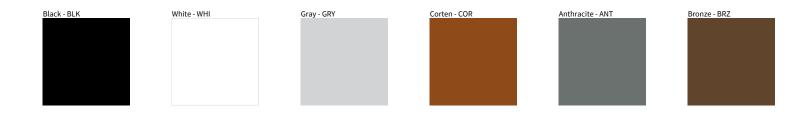

## **E9W215- TETRA CORNICHE SURFACE**

| PROJECT  |  |  |  |
|----------|--|--|--|
| TYPE     |  |  |  |
| NOTES    |  |  |  |
| QUANTITY |  |  |  |
| DATE     |  |  |  |

Digital: Not all screens are calibrated the same, and therefore, colors will appear differently between screens. Physical: When texture is involved, there will be variations in color, character and tone within a product series and between product families.