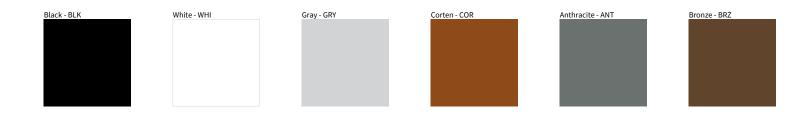

Digital: Not all screens are calibrated the same, and therefore, colors will appear differently between screens. Physical: When texture is involved, there will be variations in color, character and tone within a product series and between product families.