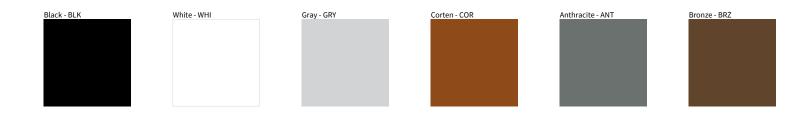

## **E9Q110- MINI CORNICHE RECESSED**

COLOR FINISH CHART

| PROJECT  |      |      |
|----------|------|------|
| ТҮРЕ     | <br> | <br> |
| NOTES    |      |      |
| QUANTITY |      |      |
| DATE     |      |      |
|          | <br> |      |

Digital: Not all screens are calibrated the same, and therefore, colors will appear differently between screens. Physical: When texture is involved, there will be variations in color, character and tone within a product series and between product families.