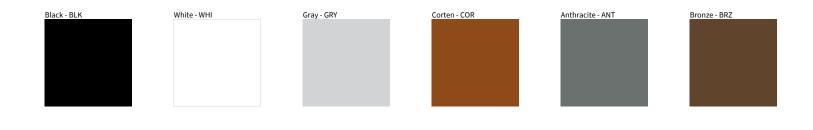

Digital: Not all screens are calibrated the same, and therefore, colors will appear differently between screens. Physical: When texture is involved, there will be variations in color, character and tone within a product series and between product families.