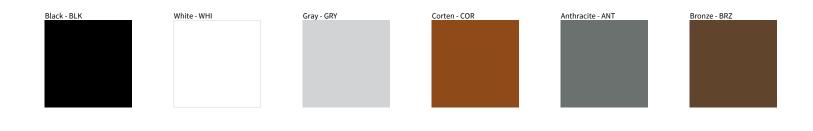

Digital: Not all screens are calibrated the same, and therefore, colors will appear differently between screens. Physical: When texture is involved, there will be variations in color, character and tone within a product series and between product families.