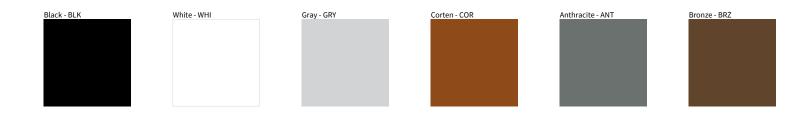

## **E9F399- SPRING MINI SURFACE**

| DATE     |  |  |  |
|----------|--|--|--|
| QUANTITY |  |  |  |
| NOTES    |  |  |  |
| ТҮРЕ     |  |  |  |
| PROJECT  |  |  |  |

Digital: Not all screens are calibrated the same, and therefore, colors will appear differently between screens. Physical: When texture is involved, there will be variations in color, character and tone within a product series and between product families.