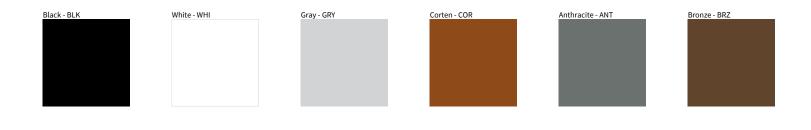

## **E9F390- SUN SURFACE**

| PROJECT  |  |  |  |
|----------|--|--|--|
| TYPE     |  |  |  |
| NOTES    |  |  |  |
| QUANTITY |  |  |  |
| DATE     |  |  |  |

Digital: Not all screens are calibrated the same, and therefore, colors will appear differently between screens. Physical: When texture is involved, there will be variations in color, character and tone within a product series and between product families.