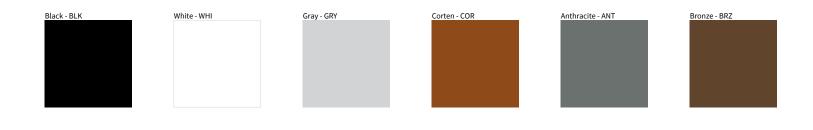

## **E9F304- TARGET SURFACE**

PRO IFCT

| PROJECT  |  |  |  |
|----------|--|--|--|
| TYPE     |  |  |  |
| NOTES    |  |  |  |
| QUANTITY |  |  |  |
| DATE     |  |  |  |

Digital: Not all screens are calibrated the same, and therefore, colors will appear differently between screens. Physical: When texture is involved, there will be variations in color, character and tone within a product series and between product families.