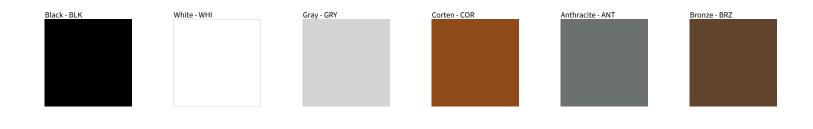

## **E9F231- SUN SURFACE**

| PROJECT  |  |  |   |
|----------|--|--|---|
| TYPE     |  |  |   |
| NOTES    |  |  |   |
| QUANTITY |  |  |   |
| DATE     |  |  |   |
|          |  |  | _ |

Digital: Not all screens are calibrated the same, and therefore, colors will appear differently between screens. Physical: When texture is involved, there will be variations in color, character and tone within a product series and between product families.